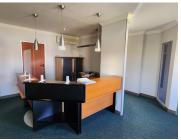

## 22,300 pm

LORDS OFFICE ESTATES | WEST AVENUE | DIE HOEWES | CENTURION

140 m<sup>2</sup>

LORDS OFFICE ESTATES | 140 SQUARE METER OFFICE SPACE TO LET | WEST AVENUE | DIE HOEWES | CENTURION

Lords Office Estates is ideally situated within the thriving Centurion area. This 140 square meter office space is ideally situated within Lords Office Estates, a multi-tenanted office park situated on West Avenue within Centurion. The office has been sectioned into a reception area, 3 closed offices, 1 kitchen and ablutions. It features air-conditioning and ready-to-go fibre connectivity. The office has also been fitted with neat flooring and windows that allow for ample natural light. Tenants will have access to a neat entertainment area that can also be used as a break-away area. Lords Office Estates also offers unique signage options that can enhance exposure within the park and the area.