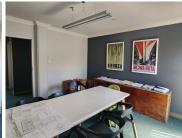

## 22,300 pm

LORDS OFFICE ESTATES | WEST AVENUE | DIE HOEWES | CENTURION

140 m<sup>2</sup>

LORDS OFFICE ESTATES | 140 SQUARE METER OFFICE SPACE TO LET | WEST AVENUE | DIE HOEWES | CENTURION

Lords Office Estates is ideally situated within the thriving Centurion area. This 140 square meter office space is ideally situated within Lords Office Estates, a multi-tenanted office park situated on West Avenue within Centurion. The office has been sectioned into a reception area, 3 closed offices, 1 kitchen and ablutions. It features air-conditioning and ready-to-go fibre connectivity. The office has also been fitted with neat flooring and windows that allow for ample natural light. Tenants will have access to a neat entertainment area that can also be used as a break-away area. Lords Office Estates also offers unique signage options that can enhance exposure within the park and the area.