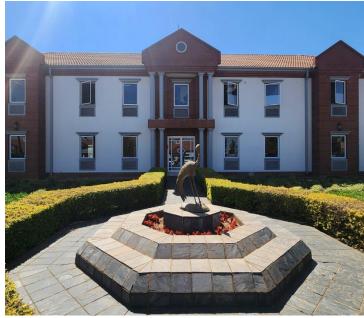

## 22,300 pm

LORDS OFFICE ESTATES | WEST AVENUE | DIE HOEWES | CENTURION

140 m<sup>2</sup>

LORDS OFFICE ESTATES | 140 SQUARE METER OFFICE SPACE TO LET | WEST AVENUE | DIE HOEWES | CENTURION

Lords Office Estates is ideally situated within the thriving Centurion area. This 140 square meter office space is ideally situated within Lords Office Estates, a multi-tenanted office park situated on West Avenue within Centurion. The office has been sectioned into a reception area, 3 closed offices, 1 kitchen and ablutions. It features air-conditioning and ready-to-go fibre connectivity. The office has also been fitted with neat flooring and windows that allow for ample natural light. Tenants will have access to a neat entertainment area that can also be used as a break-away area. Lords Office Estates also offers unique signage options that can enhance exposure within the park and the area.