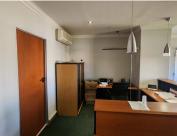

## 22,300 pm

LORDS OFFICE ESTATES | WEST AVENUE | DIE HOEWES | CENTURION

140 m<sup>2</sup>

LORDS OFFICE ESTATES | 140 SQUARE METER OFFICE SPACE TO LET | WEST AVENUE | DIE HOEWES | CENTURION

Lords Office Estates is ideally situated within the thriving Centurion area. This 140 square meter office space is ideally situated within Lords Office Estates, a multi-tenanted office park situated on West Avenue within Centurion. The office has been sectioned into a reception area, 3 closed offices, 1 kitchen and ablutions. It features air-conditioning and ready-to-go fibre connectivity. The office has also been fitted with neat flooring and windows that allow for ample natural light. Tenants will have access to a neat entertainment area that can also be used as a break-away area. Lords Office Estates also offers unique signage options that can enhance exposure within the park and the area.