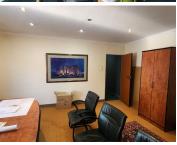

## 22,300 pm

LORDS OFFICE ESTATES | WEST AVENUE | DIE HOEWES | CENTURION

140 m<sup>2</sup>

LORDS OFFICE ESTATES | 140 SQUARE METER OFFICE SPACE TO LET | WEST AVENUE | DIE HOEWES | CENTURION

Lords Office Estates is ideally situated within the thriving Centurion area. This 140 square meter office space is ideally situated within Lords Office Estates, a multi-tenanted office park situated on West Avenue within Centurion. The office has been sectioned into a reception area, 3 closed offices, 1 kitchen and ablutions. It features air-conditioning and ready-to-go fibre connectivity. The office has also been fitted with neat flooring and windows that allow for ample natural light. Tenants will have access to a neat entertainment area that can also be used as a break-away area. Lords Office Estates also offers unique signage options that can enhance exposure within the park and the area.