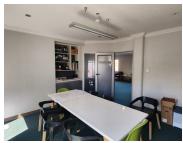

## 22,300 pm

LORDS OFFICE ESTATES | WEST AVENUE | DIE HOEWES | CENTURION

140 m<sup>2</sup>

LORDS OFFICE ESTATES | 140 SQUARE METER OFFICE SPACE TO LET | WEST AVENUE | DIE HOEWES | CENTURION

Lords Office Estates is ideally situated within the thriving Centurion area. This 140 square meter office space is ideally situated within Lords Office Estates, a multi-tenanted office park situated on West Avenue within Centurion. The office has been sectioned into a reception area, 3 closed offices, 1 kitchen and ablutions. It features air-conditioning and ready-to-go fibre connectivity. The office has also been fitted with neat flooring and windows that allow for ample natural light. Tenants will have access to a neat entertainment area that can also be used as a break-away area. Lords Office Estates also offers unique signage options that can enhance exposure within the park and the area.