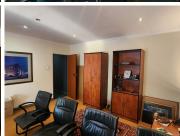

## 22,300 pm

LORDS OFFICE ESTATES | WEST AVENUE | DIE HOEWES | CENTURION

140 m<sup>2</sup>

LORDS OFFICE ESTATES | 140 SQUARE METER OFFICE SPACE TO LET | WEST AVENUE | DIE HOEWES | CENTURION

Lords Office Estates is ideally situated within the thriving Centurion area. This 140 square meter office space is ideally situated within Lords Office Estates, a multi-tenanted office park situated on West Avenue within Centurion. The office has been sectioned into a reception area, 3 closed offices, 1 kitchen and ablutions. It features air-conditioning and ready-to-go fibre connectivity. The office has also been fitted with neat flooring and windows that allow for ample natural light. Tenants will have access to a neat entertainment area that can also be used as a break-away area. Lords Office Estates also offers unique signage options that can enhance exposure within the park and the area.