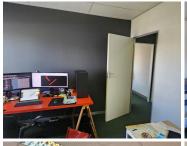

## 22,300 pm

LORDS OFFICE ESTATES | WEST AVENUE | DIE HOEWES | CENTURION

140 m<sup>2</sup>

LORDS OFFICE ESTATES | 140 SQUARE METER OFFICE SPACE TO LET | WEST AVENUE | DIE HOEWES | CENTURION

Lords Office Estates is ideally situated within the thriving Centurion area. This 140 square meter office space is ideally situated within Lords Office Estates, a multi-tenanted office park situated on West Avenue within Centurion. The office has been sectioned into a reception area, 3 closed offices, 1 kitchen and ablutions. It features air-conditioning and ready-to-go fibre connectivity. The office has also been fitted with neat flooring and windows that allow for ample natural light. Tenants will have access to a neat entertainment area that can also be used as a break-away area. Lords Office Estates also offers unique signage options that can enhance exposure within the park and the area.