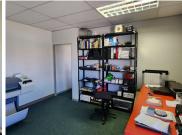

## 22,300 pm

LORDS OFFICE ESTATES | WEST AVENUE | DIE HOEWES | CENTURION

140 m<sup>2</sup>

LORDS OFFICE ESTATES | 140 SQUARE METER OFFICE SPACE TO LET | WEST AVENUE | DIE HOEWES | CENTURION

Lords Office Estates is ideally situated within the thriving Centurion area. This 140 square meter office space is ideally situated within Lords Office Estates, a multi-tenanted office park situated on West Avenue within Centurion. The office has been sectioned into a reception area, 3 closed offices, 1 kitchen and ablutions. It features air-conditioning and ready-to-go fibre connectivity. The office has also been fitted with neat flooring and windows that allow for ample natural light. Tenants will have access to a neat entertainment area that can also be used as a break-away area. Lords Office Estates also offers unique signage options that can enhance exposure within the park and the area.