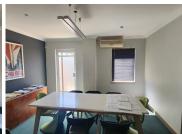

## 22,300 pm

LORDS OFFICE ESTATES | WEST AVENUE | DIE HOEWES | CENTURION

140 m<sup>2</sup>

LORDS OFFICE ESTATES | 140 SQUARE METER OFFICE SPACE TO LET | WEST AVENUE | DIE HOEWES | CENTURION

Lords Office Estates is ideally situated within the thriving Centurion area. This 140 square meter office space is ideally situated within Lords Office Estates, a multi-tenanted office park situated on West Avenue within Centurion. The office has been sectioned into a reception area, 3 closed offices, 1 kitchen and ablutions. It features air-conditioning and ready-to-go fibre connectivity. The office has also been fitted with neat flooring and windows that allow for ample natural light. Tenants will have access to a neat entertainment area that can also be used as a break-away area. Lords Office Estates also offers unique signage options that can enhance exposure within the park and the area.