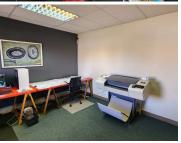

## 22,300 pm

LORDS OFFICE ESTATES | WEST AVENUE | DIE HOEWES | CENTURION

140 m<sup>2</sup>

LORDS OFFICE ESTATES | 140 SQUARE METER OFFICE SPACE TO LET | WEST AVENUE | DIE HOEWES | CENTURION

Lords Office Estates is ideally situated within the thriving Centurion area. This 140 square meter office space is ideally situated within Lords Office Estates, a multi-tenanted office park situated on West Avenue within Centurion. The office has been sectioned into a reception area, 3 closed offices, 1 kitchen and ablutions. It features air-conditioning and ready-to-go fibre connectivity. The office has also been fitted with neat flooring and windows that allow for ample natural light. Tenants will have access to a neat entertainment area that can also be used as a break-away area. Lords Office Estates also offers unique signage options that can enhance exposure within the park and the area.