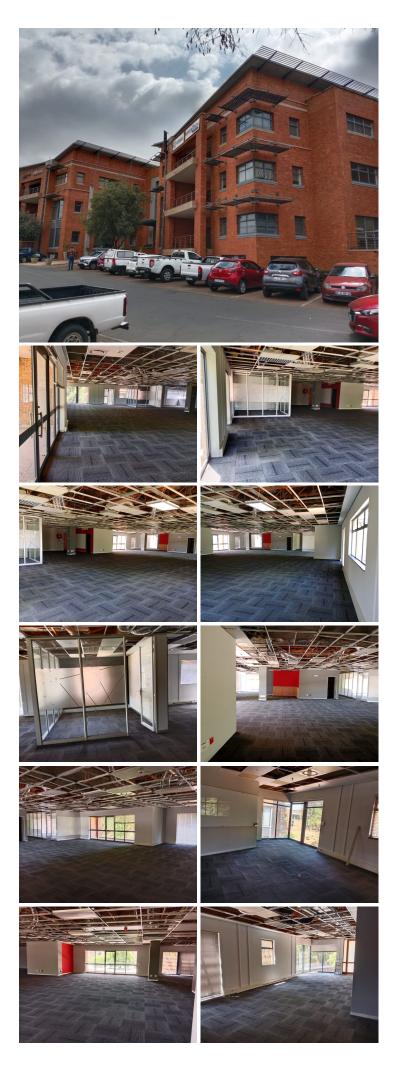

#### BACKUP GENERATOR!!

This A-Grade office space is situated within Lakefield Office Park, located on West Avenue in Centurion. Die Hoewes is a commercial hub located within Centurion which is a prominent business hub hosting a multitude of thriving businesses within the area. This 577 square meter first floor office space comprises out of a reception area with an open-plan office area, a closed office, a dedicated kitchen area and 2 sets of communal ablutions. The office features air-conditioning to contribute to enhancing the air quality in the workplace and fibre connectivity for fast and reliable internet access. The working space is fitted with carpeted flooring and windows with blinds allowing natural light to brighten up the office and back power supply to help keep productivity flowing during load shedding.

Lakefield Office Park has twenty-four hour security as well as access controlled entrance and exit points. It offers ample secure parking available at the tenant's own cost. Lakefield Office Park showcases manicured garden...