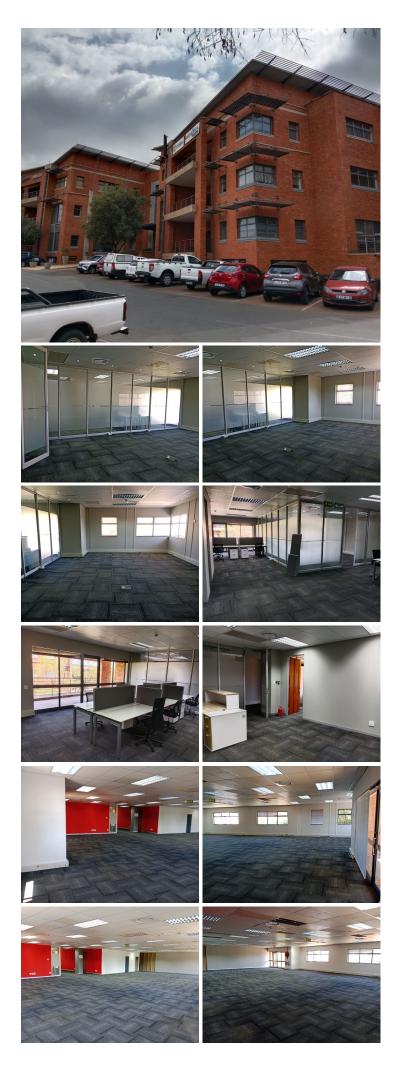

#### BACKUP GENERATOR!!

This A-Grade office space is situated within Lakefield Office Park, located on West Avenue in Centurion. Die Hoewes is a commercial hub located within Centurion which is a prominent business hub hosting a multitude of thriving businesses within the area. This 690 square meter first floor office space comprises out of a reception area with an open-plan office area, 4 closed offices, 4 open-plan offices, a dedicated kitchen area and 2 sets of communal ablutions. The office features air-conditioning to contribute to enhancing the air quality in the workplace and fibre connectivity for fast and reliable internet access. The working space is fitted with carpeted flooring and windows with blinds allowing natural light to brighten up the office and back power supply to help keep productivity flowing during load shedding.

Lakefield Office Park has twenty-four hour security as well as access controlled entrance and exit points. It offers ample secure parking available at the tenant's own cost. Lakefield Office Park...

## Gross Monthly RentalR107,014 Ex VatLease PeriodNegotiableAvailable FromImmediately

| Floor Size m <sup>2</sup> | 690        | Security         | Yes |
|---------------------------|------------|------------------|-----|
| Parking Bays              | -          | Air Conditioning | Yes |
| Title                     | -          | Generator        | -   |
| Zoning                    | Commercial | Fibre            | -   |