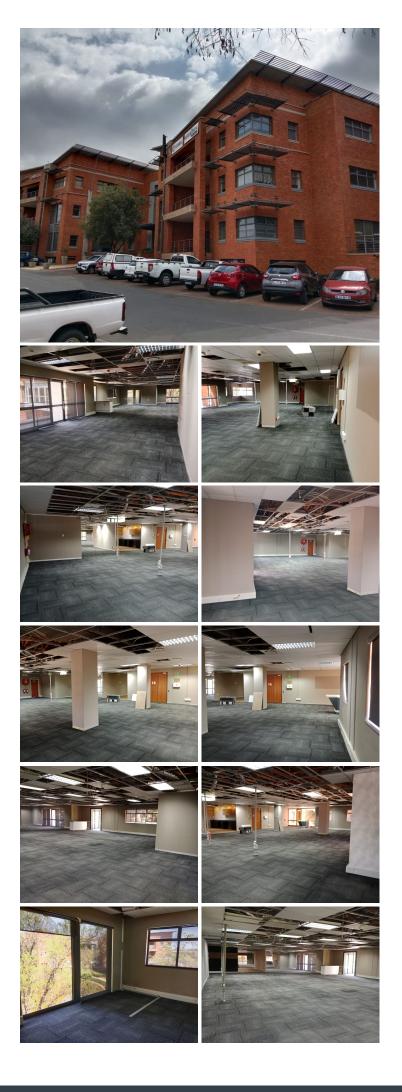

#### BACKUP GENERATOR!!

This A-Grade office space is situated within Lakefield Office Park, located on West Avenue in Centurion. Die Hoewes is a commercial hub located within Centurion which is a prominent business hub hosting a multitude of thriving businesses within the area. This 668 square meter first floor office space comprises out of a reception area with an open-plan office area, 4 closed offices, 1 open-plan office, a dedicated kitchen area and 2 sets of communal ablutions. The office features air-conditioning to contribute to enhancing the air quality in the workplace and fibre connectivity for fast and reliable internet access. The working space is fitted with carpeted flooring and windows with blinds allowing natural light to brighten up the office and back power supply to help keep productivity flowing during load shedding.

Lakefield Office Park has twenty-four hour security as well as access controlled entrance and exit points. It offers ample secure parking available at the tenant's own cost. Lakefield Office Park...

| Gross Monthly Rental | R103,549 Ex Vat |
|----------------------|-----------------|
| Lease Period         | Negotiable      |
| Available From       | Immediately     |

| Floor Size m <sup>2</sup> | 668        | Security         | Yes |
|---------------------------|------------|------------------|-----|
| Parking Bays              | -          | Air Conditioning | Yes |
| Title                     | -          | Generator        | -   |
| Zoning                    | Commercial | Fibre            | -   |