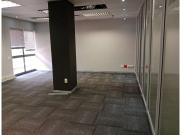

## **BACKUP GENERATOR!!**

This A-Grade office space is situated within Lakefield Office Park, located on West Avenue in Centurion. Die Hoewes is a commercial hub located within Centurion which is a prominent business hub hosting a multitude of thriving businesses within the area. This 667 square meter ground floor office space comprises out of a reception area with an open-plan office area, 2 closed offices,7 open-plan offices, a dedicated kitchen area and 2 sets of communal ablutions. The office features air-conditioning to contribute to enhancing the air quality in the workplace and fibre connectivity for fast and reliable internet access. The working space is fitted with carpeted flooring and windows with blinds allowing natural light to brighten up the office and back power supply to help keep productivity flowing during load shedding.

| Floor Size m <sup>2</sup> | 667        | Security         | Yes |
|---------------------------|------------|------------------|-----|
| Parking Bays              | -          | Air Conditioning | Yes |
| Title                     | -          | Generator        | -   |
| Zoning                    | Commercial | Fibre            | -   |