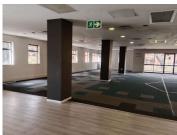

## **BACKUP GENERATOR!!**

This A-Grade office space is situated within Lakefield Office Park, located on West Avenue in Centurion. Die Hoewes is a commercial hub located within Centurion which is a prominent business hub hosting a multitude of thriving businesses within the area. This 667 square meter ground floor office space comprises out of a reception area with an open-plan office area, 2 closed offices,7 open-plan offices, a dedicated kitchen area and 2 sets of communal ablutions. The office features air-conditioning to contribute to enhancing the air quality in the workplace and fibre connectivity for fast and reliable internet access. The working space is fitted with carpeted flooring and windows with blinds allowing natural light to brighten up the office and back power supply to help keep productivity flowing during load shedding.