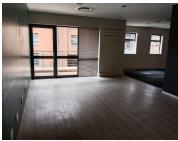

## **BACKUP GENERATOR!!**

This A-Grade office space is situated within Lakefield Office Park, located on West Avenue in Centurion. Die Hoewes is a commercial hub located within Centurion which is a prominent business hub hosting a multitude of thriving businesses within the area. This 667 square meter ground floor office space comprises out of a reception area with an open-plan office area, 2 closed offices,7 open-plan offices, a dedicated kitchen area and 2 sets of communal ablutions. The office features air-conditioning to contribute to enhancing the air quality in the workplace and fibre connectivity for fast and reliable internet access. The working space is fitted with carpeted flooring and windows with blinds allowing natural light to brighten up the office and back power supply to help keep productivity flowing during load shedding.

| Floor Size m <sup>2</sup> | 667        | Security         | Yes |
|---------------------------|------------|------------------|-----|
| Parking Bays              | -          | Air Conditioning | Yes |
| Title                     | -          | Generator        | -   |
| Zoning                    | Commercial | Fibre            | -   |