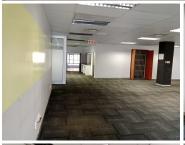

## **BACKUP GENERATOR!!**

This A-Grade office space is situated within Lakefield Office Park, located on West Avenue in Centurion. Die Hoewes is a commercial hub located within Centurion which is a prominent business hub hosting a multitude of thriving businesses within the area. This 667 square meter ground floor office space comprises out of a reception area with an open-plan office area, 2 closed offices,7 open-plan offices, a dedicated kitchen area and 2 sets of communal ablutions. The office features air-conditioning to contribute to enhancing the air quality in the workplace and fibre connectivity for fast and reliable internet access. The working space is fitted with carpeted flooring and windows with blinds allowing natural light to brighten up the office and back power supply to help keep productivity flowing during load shedding.