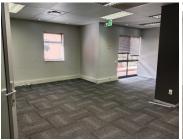

## **BACKUP GENERATOR!!**

This A-Grade office space is situated within Lakefield Office Park, located on West Avenue in Centurion. Die Hoewes is a commercial hub located within Centurion which is a prominent business hub hosting a multitude of thriving businesses within the area. This 667 square meter ground floor office space comprises out of a reception area with an open-plan office area, 2 closed offices,7 open-plan offices, a dedicated kitchen area and 2 sets of communal ablutions. The office features air-conditioning to contribute to enhancing the air quality in the workplace and fibre connectivity for fast and reliable internet access. The working space is fitted with carpeted flooring and windows with blinds allowing natural light to brighten up the office and back power supply to help keep productivity flowing during load shedding.

| Floor Size m <sup>2</sup> | 667        | Security         | Yes |
|---------------------------|------------|------------------|-----|
| Parking Bays              | -          | Air Conditioning | Yes |
| Title                     | -          | Generator        | -   |
| Zoning                    | Commercial | Fibre            | -   |