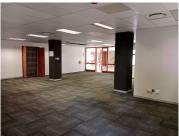

## **BACKUP GENERATOR!!**

This A-Grade office space is situated within Lakefield Office Park, located on West Avenue in Centurion. Die Hoewes is a commercial hub located within Centurion which is a prominent business hub hosting a multitude of thriving businesses within the area. This 667 square meter ground floor office space comprises out of a reception area with an open-plan office area, 2 closed offices,7 open-plan offices, a dedicated kitchen area and 2 sets of communal ablutions. The office features air-conditioning to contribute to enhancing the air quality in the workplace and fibre connectivity for fast and reliable internet access. The working space is fitted with carpeted flooring and windows with blinds allowing natural light to brighten up the office and back power supply to help keep productivity flowing during load shedding.

| Floor Size m <sup>2</sup> | 667        | Security         | Yes |
|---------------------------|------------|------------------|-----|
| Parking Bays              | -          | Air Conditioning | Yes |
| Title                     | -          | Generator        | -   |
| Zoning                    | Commercial | Fibre            | -   |