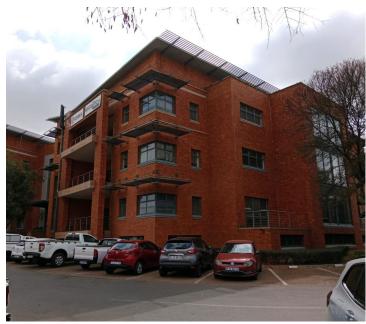

## 103,457 pm

LAKEFIELD OFFICE PARK | WEST AVENUE | DIE HOEWES | CENTURION

667 m<sup>2</sup>

LAKEFIELD OFFICE PARK | 667 SQUARE METER OFFICE SPACE TO LET | WEST AVENUE | DIE HOEWES | CENTURION

## **BACKUP GENERATOR!!**

This A-Grade office space is situated within Lakefield Office Park, located on West Avenue in Centurion. Die Hoewes is a commercial hub located within Centurion which is a prominent business hub hosting a multitude of thriving businesses within the area. This 667 square meter ground floor office space comprises out of a reception area with an open-plan office area, 2 closed offices,7 open-plan offices, a dedicated kitchen area and 2 sets of communal ablutions. The office features air-conditioning to contribute to enhancing the air quality in the workplace and fibre connectivity for fast and reliable internet access. The working space is fitted with carpeted flooring and windows with blinds allowing natural light to brighten up the office and back power supply to help keep productivity flowing during load shedding.