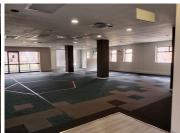

## **BACKUP GENERATOR!!**

This A-Grade office space is situated within Lakefield Office Park, located on West Avenue in Centurion. Die Hoewes is a commercial hub located within Centurion which is a prominent business hub hosting a multitude of thriving businesses within the area. This 667 square meter ground floor office space comprises out of a reception area with an open-plan office area, 2 closed offices,7 open-plan offices, a dedicated kitchen area and 2 sets of communal ablutions. The office features air-conditioning to contribute to enhancing the air quality in the workplace and fibre connectivity for fast and reliable internet access. The working space is fitted with carpeted flooring and windows with blinds allowing natural light to brighten up the office and back power supply to help keep productivity flowing during load shedding.