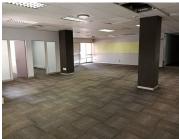

## **BACKUP GENERATOR!!**

This A-Grade office space is situated within Lakefield Office Park, located on West Avenue in Centurion. Die Hoewes is a commercial hub located within Centurion which is a prominent business hub hosting a multitude of thriving businesses within the area. This 667 square meter ground floor office space comprises out of a reception area with an open-plan office area, 2 closed offices,7 open-plan offices, a dedicated kitchen area and 2 sets of communal ablutions. The office features air-conditioning to contribute to enhancing the air quality in the workplace and fibre connectivity for fast and reliable internet access. The working space is fitted with carpeted flooring and windows with blinds allowing natural light to brighten up the office and back power supply to help keep productivity flowing during load shedding.