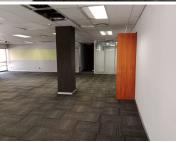

## **BACKUP GENERATOR!!**

This A-Grade office space is situated within Lakefield Office Park, located on West Avenue in Centurion. Die Hoewes is a commercial hub located within Centurion which is a prominent business hub hosting a multitude of thriving businesses within the area. This 667 square meter ground floor office space comprises out of a reception area with an open-plan office area, 2 closed offices,7 open-plan offices, a dedicated kitchen area and 2 sets of communal ablutions. The office features air-conditioning to contribute to enhancing the air quality in the workplace and fibre connectivity for fast and reliable internet access. The working space is fitted with carpeted flooring and windows with blinds allowing natural light to brighten up the office and back power supply to help keep productivity flowing during load shedding.