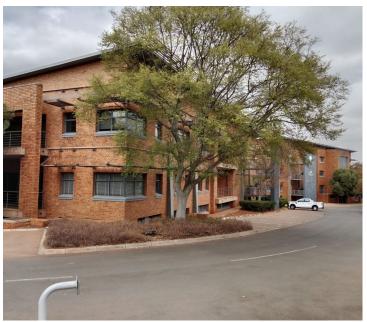

## 103,549 pm

LAKEFIELD OFFICE PARK | WEST AVENUE | DIE HOEWES | CENTURION

668 m<sup>2</sup>

LAKEFIELD OFFICE PARK | 668 SQUARE METER OFFICE SPACE TO LET | WEST AVENUE | DIE HOEWES | CENTURION

## **BACKUP GENERATOR!!**

This A-Grade office space is situated within Lakefield Office Park, located on West Avenue in Centurion. Die Hoewes is a commercial hub located within Centurion which is a prominent business hub hosting a multitude of thriving businesses within the area. This 668 square meter first floor office space comprises out of a reception area with an open-plan office area, 3 closed offices, 4 open-plan office, a dedicated kitchen area and 2 sets of communal ablutions. The office features air-conditioning to contribute to enhancing the air quality in the workplace and fibre connectivity for fast and reliable internet access. The working space is fitted with carpeted flooring and windows with blinds allowing natural light to brighten up the office and back power supply to help keep productivity flowing during load shedding.

Lakefield Office Park has twenty-four hour security as well as access controlled entrance and exit points. It offers ample secure parking available at the tenant's own cost. Lakefield Office Park...

Gross Monthly Rental R103,549 Ex Vat
Lease Period Negotiable
Available From Immediately