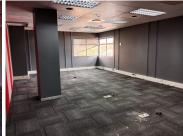

## **BACKUP GENERATOR!!**

This A-Grade office space is situated within Lakefield Office Park, located on West Avenue in Centurion. Die Hoewes is a commercial hub located within Centurion which is a prominent business hub hosting a multitude of thriving businesses within the area. This 668 square meter first floor office space comprises out of a reception area with an open-plan office area, 3 closed offices, 4 open-plan office, a dedicated kitchen area and 2 sets of communal ablutions. The office features air-conditioning to contribute to enhancing the air quality in the workplace and fibre connectivity for fast and reliable internet access. The working space is fitted with carpeted flooring and windows with blinds allowing natural light to brighten up the office and back power supply to help keep productivity flowing during load shedding.