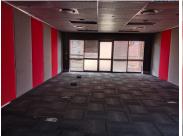

## **BACKUP GENERATOR!!**

This A-Grade office space is situated within Lakefield Office Park, located on West Avenue in Centurion. Die Hoewes is a commercial hub located within Centurion which is a prominent business hub hosting a multitude of thriving businesses within the area. This 668 square meter first floor office space comprises out of a reception area with an open-plan office area, 3 closed offices, 4 open-plan office, a dedicated kitchen area and 2 sets of communal ablutions. The office features air-conditioning to contribute to enhancing the air quality in the workplace and fibre connectivity for fast and reliable internet access. The working space is fitted with carpeted flooring and windows with blinds allowing natural light to brighten up the office and back power supply to help keep productivity flowing during load shedding.