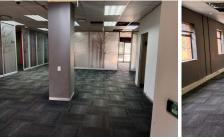

## **BACKUP GENERATOR!!**

This A-Grade office space is situated within Lakefield Office Park, located on West Avenue in Centurion. Die Hoewes is a commercial hub located within Centurion which is a prominent business hub hosting a multitude of thriving businesses within the area. This 668 square meter first floor office space comprises out of a reception area with an open-plan office area, 3 closed offices, 4 open-plan office, a dedicated kitchen area and 2 sets of communal ablutions. The office features air-conditioning to contribute to enhancing the air quality in the workplace and fibre connectivity for fast and reliable internet access. The working space is fitted with carpeted flooring and windows with blinds allowing natural light to brighten up the office and back power supply to help keep productivity flowing during load shedding.