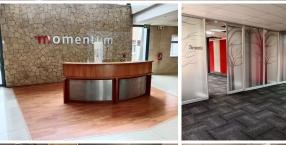

## **BACKUP GENERATOR!!**

This A-Grade office space is situated within Lakefield Office Park, located on West Avenue in Centurion. Die Hoewes is a commercial hub located within Centurion which is a prominent business hub hosting a multitude of thriving businesses within the area. This 668 square meter first floor office space comprises out of a reception area with an open-plan office area, 3 closed offices, 4 open-plan office, a dedicated kitchen area and 2 sets of communal ablutions. The office features air-conditioning to contribute to enhancing the air quality in the workplace and fibre connectivity for fast and reliable internet access. The working space is fitted with carpeted flooring and windows with blinds allowing natural light to brighten up the office and back power supply to help keep productivity flowing during load shedding.