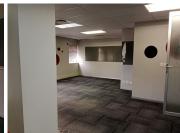

## **BACKUP GENERATOR!!**

This A-Grade office space is situated within Lakefield Office Park, located on West Avenue in Centurion. Die Hoewes is a commercial hub located within Centurion which is a prominent business hub hosting a multitude of thriving businesses within the area. This 668 square meter first floor office space comprises out of a reception area with an open-plan office area, 3 closed offices, 4 open-plan office, a dedicated kitchen area and 2 sets of communal ablutions. The office features air-conditioning to contribute to enhancing the air quality in the workplace and fibre connectivity for fast and reliable internet access. The working space is fitted with carpeted flooring and windows with blinds allowing natural light to brighten up the office and back power supply to help keep productivity flowing during load shedding.

Lakefield Office Park has twenty-four hour security as well as access controlled entrance and exit points. It offers ample secure parking available at the tenant's own cost. Lakefield Office Park...

Gross Monthly Rental R103,549 Ex Vat
Lease Period Negotiable
Available From Immediately