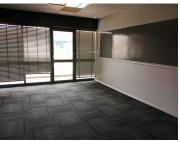

## **BACKUP GENERATOR!!**

This A-Grade office space is situated within Lakefield Office Park, located on West Avenue in Centurion. Die Hoewes is a commercial hub located within Centurion which is a prominent business hub hosting a multitude of thriving businesses within the area. This 668 square meter first floor office space comprises out of a reception area with an open-plan office area, 3 closed offices, 4 open-plan office, a dedicated kitchen area and 2 sets of communal ablutions. The office features air-conditioning to contribute to enhancing the air quality in the workplace and fibre connectivity for fast and reliable internet access. The working space is fitted with carpeted flooring and windows with blinds allowing natural light to brighten up the office and back power supply to help keep productivity flowing during load shedding.

Lakefield Office Park has twenty-four hour security as well as access controlled entrance and exit points. It offers ample secure parking available at the tenant's own cost. Lakefield Office Park...

Gross Monthly Rental R103,549 Ex Vat
Lease Period Negotiable
Available From Immediately