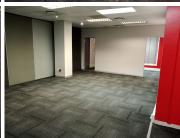

## **BACKUP GENERATOR!!**

This A-Grade office space is situated within Lakefield Office Park, located on West Avenue in Centurion. Die Hoewes is a commercial hub located within Centurion which is a prominent business hub hosting a multitude of thriving businesses within the area. This 668 square meter first floor office space comprises out of a reception area with an open-plan office area, 3 closed offices, 4 open-plan office, a dedicated kitchen area and 2 sets of communal ablutions. The office features air-conditioning to contribute to enhancing the air quality in the workplace and fibre connectivity for fast and reliable internet access. The working space is fitted with carpeted flooring and windows with blinds allowing natural light to brighten up the office and back power supply to help keep productivity flowing during load shedding.