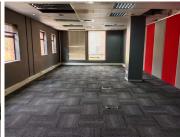

## **BACKUP GENERATOR!!**

This A-Grade office space is situated within Lakefield Office Park, located on West Avenue in Centurion. Die Hoewes is a commercial hub located within Centurion which is a prominent business hub hosting a multitude of thriving businesses within the area. This 668 square meter first floor office space comprises out of a reception area with an open-plan office area, 3 closed offices, 4 open-plan office, a dedicated kitchen area and 2 sets of communal ablutions. The office features air-conditioning to contribute to enhancing the air quality in the workplace and fibre connectivity for fast and reliable internet access. The working space is fitted with carpeted flooring and windows with blinds allowing natural light to brighten up the office and back power supply to help keep productivity flowing during load shedding.