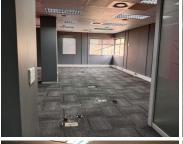

## **BACKUP GENERATOR!!**

This A-Grade office space is situated within Lakefield Office Park, located on West Avenue in Centurion. Die Hoewes is a commercial hub located within Centurion which is a prominent business hub hosting a multitude of thriving businesses within the area. This 668 square meter first floor office space comprises out of a reception area with an open-plan office area, 3 closed offices, 4 open-plan office, a dedicated kitchen area and 2 sets of communal ablutions. The office features air-conditioning to contribute to enhancing the air quality in the workplace and fibre connectivity for fast and reliable internet access. The working space is fitted with carpeted flooring and windows with blinds allowing natural light to brighten up the office and back power supply to help keep productivity flowing during load shedding.