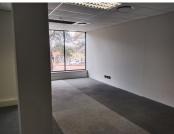

## **BACKUP GENERATOR!!**

This A-Grade office space is situated within Lakefield Office Park, located on West Avenue in Centurion. Die Hoewes is a commercial hub located within Centurion which is a prominent business hub hosting a multitude of thriving businesses within the area. This 29 square meter ground floor office space comprises out of a reception area with an open-plan office area, 1 closed office, 1 open-plan office, a dedicated kitchen area and 2 sets of communal ablutions. The office features air-conditioning to contribute to enhancing the air quality in the workplace and fibre connectivity for fast and reliable internet access. The working space is fitted with carpeted flooring and windows with blinds allowing natural light to brighten up the office and back power supply to help keep productivity flowing during load shedding.