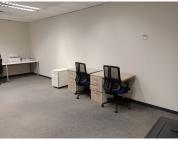

## **BACKUP GENERATOR!!**

This A-Grade office space is situated within Lakefield Office Park, located on West Avenue in Centurion. Die Hoewes is a commercial hub located within Centurion which is a prominent business hub hosting a multitude of thriving businesses within the area. This 29 square meter ground floor office space comprises out of a reception area with an open-plan office area, 1 closed office, 1 open-plan office, a dedicated kitchen area and 2 sets of communal ablutions. The office features air-conditioning to contribute to enhancing the air quality in the workplace and fibre connectivity for fast and reliable internet access. The working space is fitted with carpeted flooring and windows with blinds allowing natural light to brighten up the office and back power supply to help keep productivity flowing during load shedding.