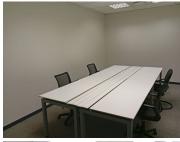

## **BACKUP GENERATOR!!**

This A-Grade office space is situated within Lakefield Office Park, located on West Avenue in Centurion. Die Hoewes is a commercial hub located within Centurion which is a prominent business hub hosting a multitude of thriving businesses within the area. This 29 square meter ground floor office space comprises out of a reception area with an open-plan office area, 1 closed office, 1 open-plan office, a dedicated kitchen area and 2 sets of communal ablutions. The office features air-conditioning to contribute to enhancing the air quality in the workplace and fibre connectivity for fast and reliable internet access. The working space is fitted with carpeted flooring and windows with blinds allowing natural light to brighten up the office and back power supply to help keep productivity flowing during load shedding.