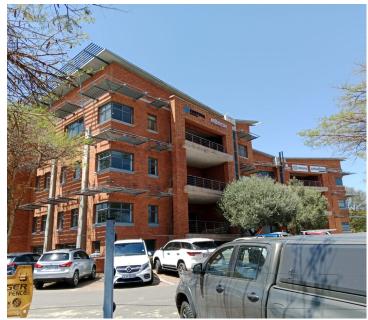

## 6,439 pm

LAKEFIELD OFFICE PARK | WEST AVENUE | DIE HOEWES | CENTURION

29 m<sup>2</sup>

LAKEFIELD OFFICE PARK | 29 SQUARE METER OFFICE SPACE TO LET | WEST AVENUE | DIE HOEWES | CENTURION

## **BACKUP GENERATOR!!**

This A-Grade office space is situated within Lakefield Office Park, located on West Avenue in Centurion. Die Hoewes is a commercial hub located within Centurion which is a prominent business hub hosting a multitude of thriving businesses within the area. This 29 square meter ground floor office space comprises out of a reception area with an open-plan office area, 1 closed office, 1 open-plan office, a dedicated kitchen area and 2 sets of communal ablutions. The office features air-conditioning to contribute to enhancing the air quality in the workplace and fibre connectivity for fast and reliable internet access. The working space is fitted with carpeted flooring and windows with blinds allowing natural light to brighten up the office and back power supply to help keep productivity flowing during load shedding.

Lakefield Office Park has twenty-four hour security as well as access controlled entrance and exit points. It offers ample secure parking available at the tenant's own cost. Lakefield Office Park...

Gross Monthly Rental R6,439 Ex Vat Lease Period Negotiable Available From Immediately