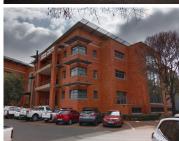

## **BACKUP GENERATOR!!**

This A-Grade office space is situated within Lakefield Office Park, located on West Avenue in Centurion. Die Hoewes is a commercial hub located within Centurion which is a prominent business hub hosting a multitude of thriving businesses within the area. This 29 square meter ground floor office space comprises out of a reception area with an open-plan office area, 1 closed office, 1 open-plan office, a dedicated kitchen area and 2 sets of communal ablutions. The office features air-conditioning to contribute to enhancing the air quality in the workplace and fibre connectivity for fast and reliable internet access. The working space is fitted with carpeted flooring and windows with blinds allowing natural light to brighten up the office and back power supply to help keep productivity flowing during load shedding.

Lakefield Office Park has twenty-four hour security as well as access controlled entrance and exit points. It offers ample secure parking available at the tenant's own cost. Lakefield Office Park...

Gross Monthly Rental R6,439 Ex Vat Lease Period Negotiable Available From Immediately