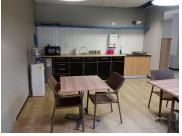

## **BACKUP GENERATOR!!**

This A-Grade office space is situated within Lakefield Office Park, located on West Avenue in Centurion. Die Hoewes is a commercial hub located within Centurion which is a prominent business hub hosting a multitude of thriving businesses within the area. This 29 square meter ground floor office space comprises out of a reception area with an open-plan office area, 1 closed office, 1 open-plan office, a dedicated kitchen area and 2 sets of communal ablutions. The office features air-conditioning to contribute to enhancing the air quality in the workplace and fibre connectivity for fast and reliable internet access. The working space is fitted with carpeted flooring and windows with blinds allowing natural light to brighten up the office and back power supply to help keep productivity flowing during load shedding.