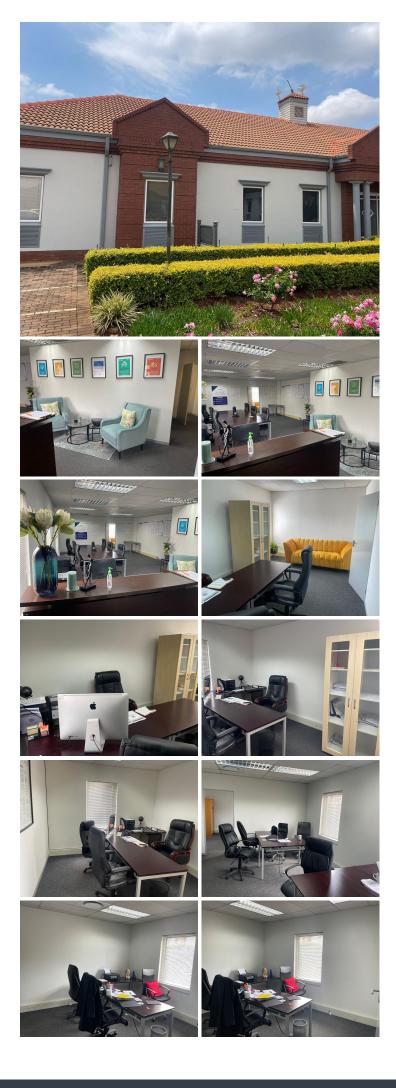

## 😭 140 m²

LORDS OFFICE ESTATES | 140 SQUARE METER OFFICE SPACE TO LET | WEST AVENUE | DIE HOEWES | CENTURION

Lords Office Estates is ideally situated within the thriving Centurion area. This 140 square meter office space is ideally situated within Lords Office Estates, a multi-tenanted office park situated on West Avenue within Centurion. The office has been sectioned into a reception area, 3 closed offices, 1 kitchen and ablutions. It features air-conditioning and ready-to-go fibre connectivity. The office has also been fitted with neat flooring and windows that allow for ample natural light. Tenants will have access to a neat entertainment area that can also be used as a break-away area. Lords Office Estates also offers unique signage options that can enhance exposure within the park and the area.