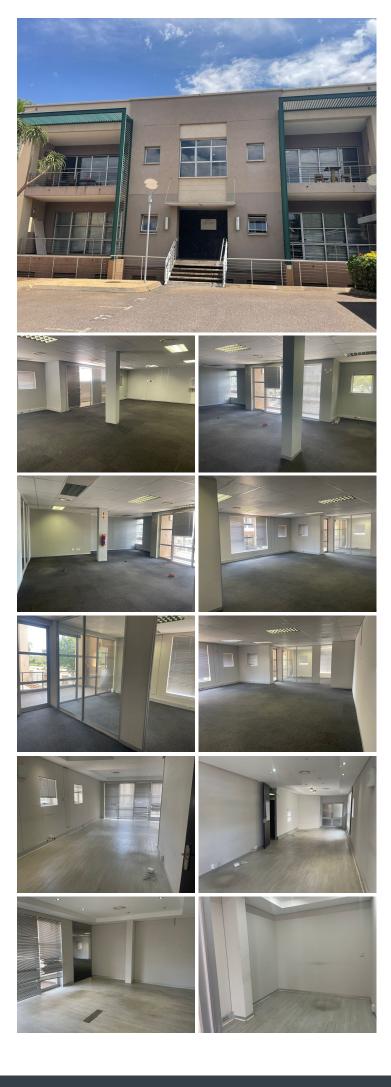

## **6** 500 m<sup>2</sup>

CORPORATE 66 OFFICE PARK | 500 SQUARE METER OFFICE SPACE TO LET | CNR OF LENCEN AVENUE & VON WILLICH AVENUE | CENTURION CENTRAL

Centurion is a prominent commercial hub located ideally between Pretoria and Johannesburg. This A-Grade office space is ideally situated within a multi-tenanted office building based on the corner of Lenchen Avenue and Von Willich Avenue in Centurion. Corporate 66 Office Park has 24-hour security along with accesscontrolled entrance and exit points with an on-site guard house. Tenants will have access to open parking bays, along with allocated covered and basement parking bays available at an additional cost. The entire office building showcases modern upmarket finishes, offering the ideal corporate environment for any business.

The office building consists of a reception area, 4 closed offices, 3 open-plan office space, a balcony area, a dedicated kitchen area, and a set of ablutions. The office features air conditioning, ready-to-go fibre connections and a back-up generator in case of power outages. The working space is fitted with neat carpeted flooring and windows with blinds that allow for great...