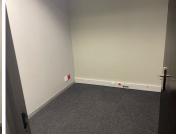

The office building consists of a reception area, 2 closed offices, an open-plan office space, a balcony area, a dedicated kitchen area, and a set of ablutions. The office features air conditioning, ready-togo fibre connections and a back-up generator in case of power outages. The working space is fitted with neat carpeted flooring and windows with blinds that allow for great...