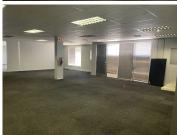

The office building consists of a reception area, 2 closed offices, an open-plan office space, a balcony area, a dedicated kitchen area, and a set of ablutions. The office features air conditioning, ready-togo fibre connections and a back-up generator in case of power outages. The working space is fitted with neat carpeted flooring and windows with blinds that allow for great...