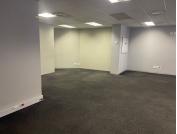

The office building consists of a reception area, 2 closed offices, an open-plan office space, a balcony area, a dedicated kitchen area, and a set of ablutions. The office features air conditioning, ready-togo fibre connections and a back-up generator in case of power outages. The working space is fitted with neat carpeted flooring and windows with blinds that allow for great...