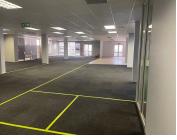

The office building consists of a reception area, 2 closed offices, an open-plan office space, a balcony area, a dedicated kitchen area, and a set of ablutions. The office features air conditioning, ready-togo fibre connections and a back-up generator in case of power outages. The working space is fitted with neat carpeted flooring and windows with blinds that allow for great...