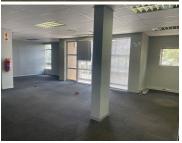

The office building consists of a reception area, 2 closed offices, an open-plan office space, a balcony area, a dedicated kitchen area, and a set of ablutions. The office features air conditioning, ready-togo fibre connections and a back-up generator in case of power outages. The working space is fitted with neat carpeted flooring and windows with blinds that allow for great...