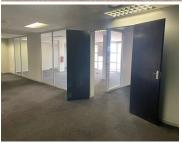

The office building consists of a reception area, 2 closed offices, an open-plan office space, a balcony area, a dedicated kitchen area, and a set of ablutions. The office features air conditioning, ready-togo fibre connections and a back-up generator in case of power outages. The working space is fitted with neat carpeted flooring and windows with blinds that allow for great...