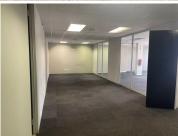

The office building consists of a reception area, 2 closed offices, an open-plan office space, a balcony area, a dedicated kitchen area, and a set of ablutions. The office features air conditioning, ready-togo fibre connections and a back-up generator in case of power outages. The working space is fitted with neat carpeted flooring and windows with blinds that allow for great...