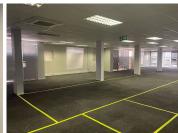

The office building consists of a reception area, 2 closed offices, an open-plan office space, a balcony area, a dedicated kitchen area, and a set of ablutions. The office features air conditioning, ready-togo fibre connections and a back-up generator in case of power outages. The working space is fitted with neat carpeted flooring and windows with blinds that allow for great...