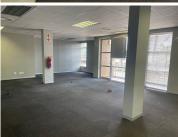

The office building consists of a reception area, 2 closed offices, an open-plan office space, a balcony area, a dedicated kitchen area, and a set of ablutions. The office features air conditioning, ready-togo fibre connections and a back-up generator in case of power outages. The working space is fitted with neat carpeted flooring and windows with blinds that allow for great...