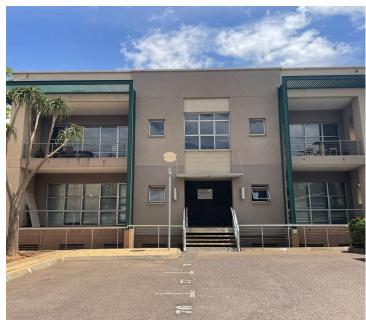

Centurion is a prominent commercial hub located ideally between Pretoria and Johannesburg. This A-Grade office space is ideally situated within a multi-tenanted office building based on the corner of Lenchen Avenue and Von Willich Avenue in Centurion. Corporate 66 Office Park has 24-hour security along with access-controlled entrance and exit points with an on-site guard house. Tenants will have access to open parking bays, along with allocated covered and basement parking bays available at an additional cost. The entire office building showcases modern upmarket finishes, offering the ideal corporate environment for any business.

The office building consists of a reception area, 2 closed offices, an open-plan office space, a balcony area, a dedicated kitchen area, and a set of ablutions. The office features air conditioning, ready-togo fibre connections and a back-up generator in case of power outages. The working space is fitted with neat carpeted flooring and windows with blinds that allow for great...