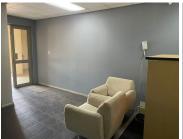

## 17,710 pm

FUTURUM | LENCHEN AVENUE | DIE HOEWES | CENTURION

161 m<sup>2</sup>

FUTURUM | 161 SQUARE METER OFFICE TO LET | LENCHEN AVENUE | DIE HOEWES | CENTURION

BACK UP POWER SUPPLY AVAILABLE

Futurum is situated at 251 Lenchen Avenue, in the booming area of Die Hoewes, in Centurion. The unit on offer is situated on the ground floor of an office building within a highly secure office park. The unit on offer consists of a reception/ waiting area, 4 closed offices, an open-plan office area, a kitchenette and ablution facilities. It features air-conditioning to contribute to enhancing the air quality in the workplace and fibre connectivity for fast and reliable internet access. The working space is fitted with tiled flooring and windows with blinds allowing natural light to brighten up the office and back power supply to help keep productivity flowing during load shedding.