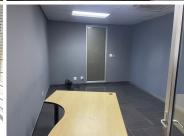

## 17,710 pm

FUTURUM | LENCHEN AVENUE | DIE HOEWES | CENTURION

161 m<sup>2</sup>

FUTURUM | 161 SQUARE METER OFFICE TO LET | LENCHEN AVENUE | DIE HOEWES | CENTURION

BACK UP POWER SUPPLY AVAILABLE

Futurum is situated at 251 Lenchen Avenue, in the booming area of Die Hoewes, in Centurion. The unit on offer is situated on the ground floor of an office building within a highly secure office park. The unit on offer consists of a reception/ waiting area, 4 closed offices, an open-plan office area, a kitchenette and ablution facilities. It features air-conditioning to contribute to enhancing the air quality in the workplace and fibre connectivity for fast and reliable internet access. The working space is fitted with tiled flooring and windows with blinds allowing natural light to brighten up the office and back power supply to help keep productivity flowing during load shedding.