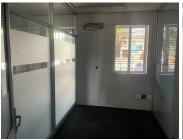

## 17,710 pm

FUTURUM | LENCHEN AVENUE | DIE HOEWES | CENTURION

161 m<sup>2</sup>

FUTURUM | 161 SQUARE METER OFFICE TO LET | LENCHEN AVENUE | DIE HOEWES | CENTURION

BACK UP POWER SUPPLY AVAILABLE

Futurum is situated at 251 Lenchen Avenue, in the booming area of Die Hoewes, in Centurion. The unit on offer is situated on the ground floor of an office building within a highly secure office park. The unit on offer consists of a reception/ waiting area, 4 closed offices, an open-plan office area, a kitchenette and ablution facilities. It features air-conditioning to contribute to enhancing the air quality in the workplace and fibre connectivity for fast and reliable internet access. The working space is fitted with tiled flooring and windows with blinds allowing natural light to brighten up the office and back power supply to help keep productivity flowing during load shedding.