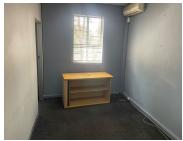

## 17,710 pm

FUTURUM | LENCHEN AVENUE | DIE HOEWES | CENTURION

161 m<sup>2</sup>

FUTURUM | 161 SQUARE METER OFFICE TO LET | LENCHEN AVENUE | DIE HOEWES | CENTURION

BACK UP POWER SUPPLY AVAILABLE

Futurum is situated at 251 Lenchen Avenue, in the booming area of Die Hoewes, in Centurion. The unit on offer is situated on the ground floor of an office building within a highly secure office park. The unit on offer consists of a reception/ waiting area, 4 closed offices, an open-plan office area, a kitchenette and ablution facilities. It features air-conditioning to contribute to enhancing the air quality in the workplace and fibre connectivity for fast and reliable internet access. The working space is fitted with tiled flooring and windows with blinds allowing natural light to brighten up the office and back power supply to help keep productivity flowing during load shedding.