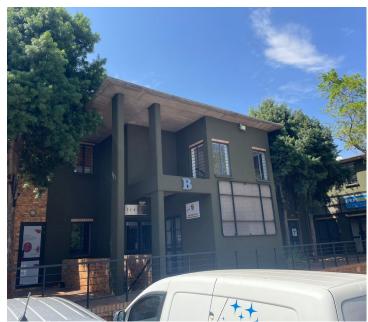

## 17,710 pm

FUTURUM | LENCHEN AVENUE | DIE HOEWES | CENTURION

161 m<sup>2</sup>

FUTURUM | 161 SQUARE METER OFFICE TO LET | LENCHEN AVENUE | DIE HOEWES | CENTURION

BACK UP POWER SUPPLY AVAILABLE

Futurum is situated at 251 Lenchen Avenue, in the booming area of Die Hoewes, in Centurion. The unit on offer is situated on the ground floor of an office building within a highly secure office park. The unit on offer consists of a reception/ waiting area, 4 closed offices, an open-plan office area, a kitchenette and ablution facilities. It features air-conditioning to contribute to enhancing the air quality in the workplace and fibre connectivity for fast and reliable internet access. The working space is fitted with tiled flooring and windows with blinds allowing natural light to brighten up the office and back power supply to help keep productivity flowing during load shedding.