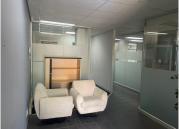

## 17,710 pm

FUTURUM | LENCHEN AVENUE | DIE HOEWES | CENTURION

161 m<sup>2</sup>

FUTURUM | 161 SQUARE METER OFFICE TO LET | LENCHEN AVENUE | DIE HOEWES | CENTURION

BACK UP POWER SUPPLY AVAILABLE

Futurum is situated at 251 Lenchen Avenue, in the booming area of Die Hoewes, in Centurion. The unit on offer is situated on the ground floor of an office building within a highly secure office park. The unit on offer consists of a reception/ waiting area, 4 closed offices, an open-plan office area, a kitchenette and ablution facilities. It features air-conditioning to contribute to enhancing the air quality in the workplace and fibre connectivity for fast and reliable internet access. The working space is fitted with tiled flooring and windows with blinds allowing natural light to brighten up the office and back power supply to help keep productivity flowing during load shedding.