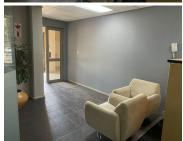

## 17,710 pm

FUTURUM | LENCHEN AVENUE | DIE HOEWES | CENTURION

161 m<sup>2</sup>

FUTURUM | 161 SQUARE METER OFFICE TO LET | LENCHEN AVENUE | DIE HOEWES | CENTURION

BACK UP POWER SUPPLY AVAILABLE

Futurum is situated at 251 Lenchen Avenue, in the booming area of Die Hoewes, in Centurion. The unit on offer is situated on the ground floor of an office building within a highly secure office park. The unit on offer consists of a reception/ waiting area, 4 closed offices, an open-plan office area, a kitchenette and ablution facilities. It features air-conditioning to contribute to enhancing the air quality in the workplace and fibre connectivity for fast and reliable internet access. The working space is fitted with tiled flooring and windows with blinds allowing natural light to brighten up the office and back power supply to help keep productivity flowing during load shedding.