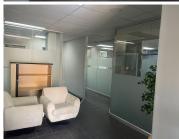

## 17,710 pm

FUTURUM | LENCHEN AVENUE | DIE HOEWES | CENTURION

161 m<sup>2</sup>

FUTURUM | 161 SQUARE METER OFFICE TO LET | LENCHEN AVENUE | DIE HOEWES | CENTURION

BACK UP POWER SUPPLY AVAILABLE

Futurum is situated at 251 Lenchen Avenue, in the booming area of Die Hoewes, in Centurion. The unit on offer is situated on the ground floor of an office building within a highly secure office park. The unit on offer consists of a reception/ waiting area, 4 closed offices, an open-plan office area, a kitchenette and ablution facilities. It features air-conditioning to contribute to enhancing the air quality in the workplace and fibre connectivity for fast and reliable internet access. The working space is fitted with tiled flooring and windows with blinds allowing natural light to brighten up the office and back power supply to help keep productivity flowing during load shedding.