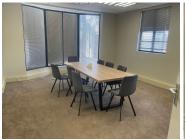

The office building comprises out of a 110 square meter office space. The office space consists of a reception area, 2 closed offices, 1 open-plan office area, 1 boardroom, a kitchen and 2 sets of ablutions. The office building features air conditioning, modern flooring and windows with blinds that allow for ample natural light. The building showcases modern fixtures and finishes, giving the building an up-market, corporate feel.