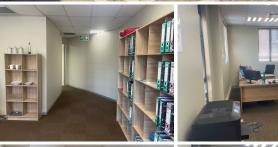

The office building comprises out of a 110 square meter office space. The office space consists of a reception area, 2 closed offices, 1 open-plan office area, 1 boardroom, a kitchen and 2 sets of ablutions. The office building features air conditioning, modern flooring and windows with blinds that allow for ample natural light. The building showcases modern fixtures and finishes, giving the building an up-market, corporate feel.