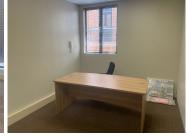

The office building comprises out of a 110 square meter office space. The office space consists of a reception area, 2 closed offices, 1 open-plan office area, 1 boardroom, a kitchen and 2 sets of ablutions. The office building features air conditioning, modern flooring and windows with blinds that allow for ample natural light. The building showcases modern fixtures and finishes, giving the building an up-market, corporate feel.