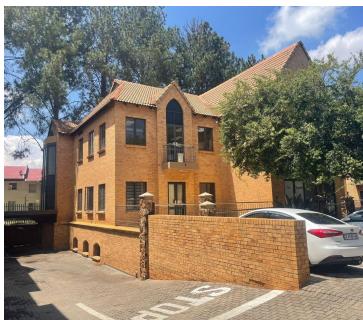

## 15,400 pm

LYTTELTOWN OFFICE PARK | SHELANTI AVENUE | DIE HOEWES | CENTURION

110 m<sup>2</sup>

LYTTELTOWN OFFICE PARK | 110 SQUARE METER OFFICE SPACE TO LET | SHELANTI AVENUE | DIE HOEWES | CENTURION

Centurion is a prominent business hub with various commercial, industrial and residential pockets. This office building is situated within the multi-tenanted Lytteltown Office Park based on Shelanti Avenue in Centurion. Lytteltown Office Park is located within close proximity of several amenities hosted within the surrounding area. These amenities include Spar, Checkers, CrawDaddy's Pub n Grill, Jean Crossing Shopping Centre, several coffee shops, petrol stations and much more. The park has exceptional access to the N14 highway via the M34 main arterial road and several other routes.

The office building comprises out of a 110 square meter office space. The office space consists of a reception area, 2 closed offices, 1 open-plan office area, 1 boardroom, a kitchen and 2 sets of ablutions. The office building features air conditioning, modern flooring and windows with blinds that allow for ample natural light. The building showcases modern fixtures and finishes, giving the building an up-market, corporate feel.