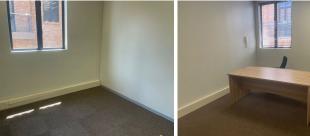

The office building comprises out of a 110 square meter office space. The office space consists of a reception area, 2 closed offices, 1 open-plan office area, 1 boardroom, a kitchen and 2 sets of ablutions. The office building features air conditioning, modern flooring and windows with blinds that allow for ample natural light. The building showcases modern fixtures and finishes, giving the building an up-market, corporate feel.