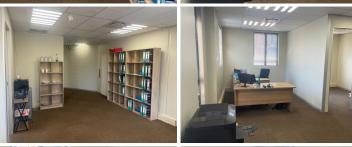

The office building comprises out of a 110 square meter office space. The office space consists of a reception area, 2 closed offices, 1 open-plan office area, 1 boardroom, a kitchen and 2 sets of ablutions. The office building features air conditioning, modern flooring and windows with blinds that allow for ample natural light. The building showcases modern fixtures and finishes, giving the building an up-market, corporate feel.