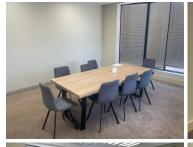

The office building comprises out of a 110 square meter office space. The office space consists of a reception area, 2 closed offices, 1 open-plan office area, 1 boardroom, a kitchen and 2 sets of ablutions. The office building features air conditioning, modern flooring and windows with blinds that allow for ample natural light. The building showcases modern fixtures and finishes, giving the building an up-market, corporate feel.