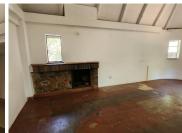

The office comprises out of a reception area, 2 closed offices, 1 open-plan area, 1 boardroom for general meetings, and 2 sets of communal ablutions that are shared among other tenants. The working space is fitted with neat flooring and windows allowing natural light to brighten up the office. The office space features airconditioning, and fibre optic cables for fast, reliable internet access.