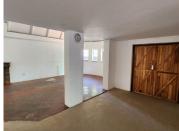

The office comprises out of a reception area, 2 closed offices, 1 open-plan area, 1 boardroom for general meetings, and 2 sets of communal ablutions that are shared among other tenants. The working space is fitted with neat flooring and windows allowing natural light to brighten up the office. The office space features airconditioning, and fibre optic cables for fast, reliable internet access.