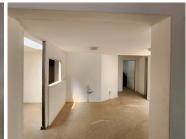

The office comprises out of a reception area, 2 closed offices, 1 open-plan area, 1 boardroom for general meetings, and 2 sets of communal ablutions that are shared among other tenants. The working space is fitted with neat flooring and windows allowing natural light to brighten up the office. The office space features airconditioning, and fibre optic cables for fast, reliable internet access.