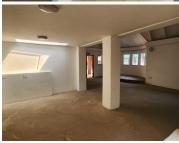

The office comprises out of a reception area, 2 closed offices, 1 open-plan area, 1 boardroom for general meetings, and 2 sets of communal ablutions that are shared among other tenants. The working space is fitted with neat flooring and windows allowing natural light to brighten up the office. The office space features airconditioning, and fibre optic cables for fast, reliable internet access.