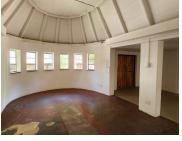

The office comprises out of a reception area, 2 closed offices, 1 open-plan area, 1 boardroom for general meetings, and 2 sets of communal ablutions that are shared among other tenants. The working space is fitted with neat flooring and windows allowing natural light to brighten up the office. The office space features airconditioning, and fibre optic cables for fast, reliable internet access.