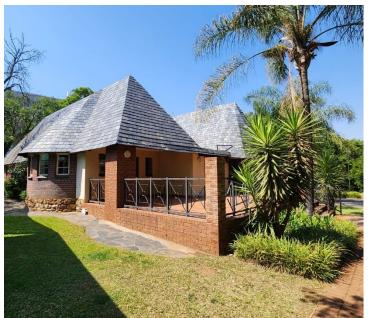

## 12,183 pm

267 WEST AVENUE | CENTURION CENTRAL | DIE HOEWES | CENTURION

135 m<sup>2</sup>

267 WEST AVENUE | 135 SQUARE METER OFFICE SPACE TO LET | CENTURION CENTRAL | DIE HOEWES | CENTURION

Situated at 267B West Avenue, you will find a 135 square metre office space to let in the booming suburb of Die Hoewes, Centurion area. The office is in close proximity to a variety of amenities which includes Centurion Mall fast-food outlets such as McDonalds and KFC, coffee shops allowing employees to grab a cup of coffee, Midas and much more. Tenants have access to great public transport provided by the Centurion Gautrain Station along with Gautrain bus stops stationed within walking distance of the office. Tenants have easy access to the N1 or N14 highways providing a great travelling experience to surrounding suburbs.