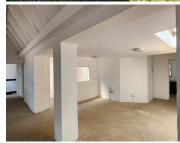

The office comprises out of a reception area, 2 closed offices, 1 open-plan area, 1 boardroom for general meetings, and 2 sets of communal ablutions that are shared among other tenants. The working space is fitted with neat flooring and windows allowing natural light to brighten up the office. The office space features airconditioning, and fibre optic cables for fast, reliable internet access.