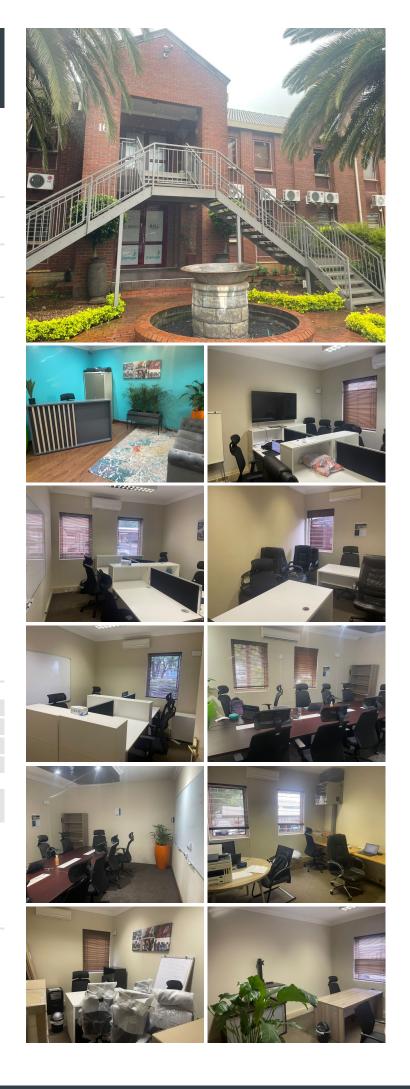

Centuria Park is situated on Von Willich Avenue, based in the booming Die Hoewes, Centurion area. The park is in proximity to a variety of amenities such as Centurion Mall, McDonald's, KFC, petrol stations, grocery stores, hotels, and much more. Employees have easy access to arterial routes such as the N1, N14 and R21 highways, providing a great travelling experience to surrounding suburbs. The office is within walking distance of the Gautrain Station, allowing employees to get to and from work safely. The Commercial Office comprises out of a 272 square meter space consisting of a reception area, 4 closed offices, a server room, 4 open plan working areas, 1 boardroom for general meetings, 2 kitchens and 2 ablutions. The office is equipped with neat carpet and tiled flooring, blinds, air-conditioning, and fibre connectivity allowing your business to stay connected.