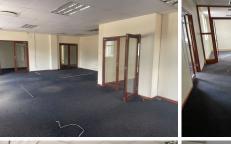

#### BACK UP GENERATOR AVAILABLE

This well maintained building is ideally situated within the secure Crossway Office Park based in the well-developed Centurion area, located at 244 Lenchen Avenue. This multi-tenanted investment property has three levels, which is 1552 square meters in total size. The building offers a 558 square meter ground floor, which consists of 10 closed offices. The building It features air-conditioning to contribute to enhancing the air quality in the workplace and fibre connectivity for fast and reliable internet access. The working space is fitted with carpeted and tiled flooring and windows with blinds allowing natural light to brighten up the office. The building elevator access, each floor with its own dedicated kitchen and ablution facilities and a balcony.

The property has access control entry and exits, electric fencing and a boom gate area. The facility offers ample secure parking including open parking bays, covered parking bays and basement parking bays at an extra cost.