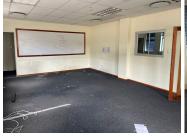

#### BACK UP GENERATOR AVAILABLE

This well maintained building is ideally situated within the secure Crossway Office Park based in the well-developed Centurion area, located at 244 Lenchen Avenue. This multi-tenanted investment property has three levels, which is 1552 square meters in total size. The building offers a 558 square meter ground floor, which consists of 10 closed offices. The building It features air-conditioning to contribute to enhancing the air quality in the workplace and fibre connectivity for fast and reliable internet access. The working space is fitted with carpeted and tiled flooring and windows with blinds allowing natural light to brighten up the office. The building elevator access, each floor with its own dedicated kitchen and ablution facilities and a balcony.

The property has access control entry and exits, electric fencing and a boom gate area. The facility offers ample secure parking including open parking bays, covered parking bays and basement parking bays at an extra cost.