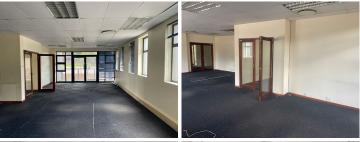

#### BACK UP GENERATOR AVAILABLE

This well maintained building is ideally situated within the secure Crossway Office Park based in the well-developed Centurion area, located at 244 Lenchen Avenue. This multi-tenanted investment property has three levels, which is 1552 square meters in total size. The building offers a 558 square meter ground floor, which consists of 10 closed offices. The building It features air-conditioning to contribute to enhancing the air quality in the workplace and fibre connectivity for fast and reliable internet access. The working space is fitted with carpeted and tiled flooring and windows with blinds allowing natural light to brighten up the office. The building elevator access, each floor with its own dedicated kitchen and ablution facilities and a balcony.