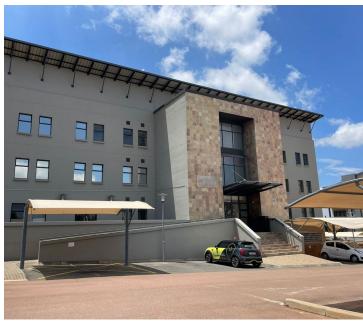

#### BACK UP GENERATOR AVAILABLE

This well maintained building is ideally situated within the secure Crossway Office Park based in the well-developed Centurion area, located at 244 Lenchen Avenue. This multi-tenanted investment property has three levels, which is 1552 square meters in total size. The building offers a 558 square meter ground floor, which consists of 10 closed offices. The building It features air-conditioning to contribute to enhancing the air quality in the workplace and fibre connectivity for fast and reliable internet access. The working space is fitted with carpeted and tiled flooring and windows with blinds allowing natural light to brighten up the office. The building elevator access, each floor with its own dedicated kitchen and ablution facilities and a balcony.

The property has access control entry and exits, electric fencing and a boom gate area. The facility offers ample secure parking including open parking bays, covered parking bays and basement parking bays at an extra cost.