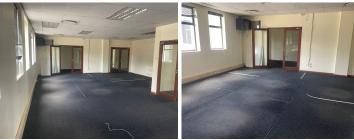

#### BACK UP GENERATOR AVAILABLE

This well maintained building is ideally situated within the secure Crossway Office Park based in the well-developed Centurion area, located at 244 Lenchen Avenue. This multi-tenanted investment property has three levels, which is 1552 square meters in total size. The building offers a 558 square meter ground floor, which consists of 10 closed offices. The building It features air-conditioning to contribute to enhancing the air quality in the workplace and fibre connectivity for fast and reliable internet access. The working space is fitted with carpeted and tiled flooring and windows with blinds allowing natural light to brighten up the office. The building elevator access, each floor with its own dedicated kitchen and ablution facilities and a balcony.