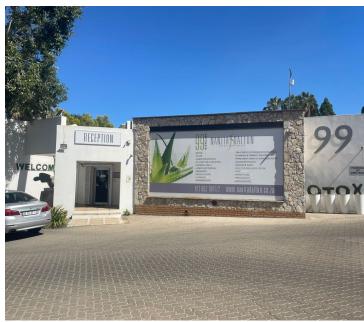

## 7,500 pm

LENCHEN AVENUE | DIE HOEWES | CENTURION

15 m<sup>2</sup>

LENCHEN AVENUE | 15 SQUARE METER OFFICE SUITE TO LET | DIE HOEWES | CENTURION

MEDICAL SUITES AVAILABLE!!

This A-Grade office space is located on Lenchen Avenue in Die Hoewes, Centurion. Die Hoewes is a commercial hub located within Centurion which is a prominent business hub hosting a multitude of thriving businesses within the area. The property offers multiple medical suites ranging from 7,42 square meters to 15 square meters. This multi-tenanted office space also consists out of communal areas. These areas include a reception area, a dedicated kitchen area, and 2 sets of ablutions. The office features air conditioning, neat laminated flooring, and windows with blinds that allow for ample natural light. The property has excellent main road visibility along with ample signage opportunities, this will cultivate an ideal exposure opportunity within the area and surrounds.

This unit has twenty-four hour security as well as an on-site guard house. This unit offers ample secure parking available for tenant and clientele use.

This neat office space is located closely to several amenities **Goscalsy Mionital by Remtial** are \$7,500 Ex Vat