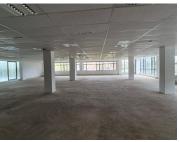

The multi tenanted building consists out of a reception area, a balcony area, and is white boxed. The unit features airconditioning, fibre optic cables for fast reliable internet, and a backup generator for power outage. This park has a communal male / female ablutions. The unit has large windows that allow natural light to filter through the work place.