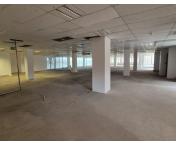

The multi tenanted building consists out of a reception area, a balcony area, and is white boxed. The unit features airconditioning, fibre optic cables for fast reliable internet, and a backup generator for power outage. This park has a communal male / female ablutions. The unit has large windows that allow natural light to filter through the work place.

The property has twenty-four-hour security as well as access
Gnosts: Monthly are extapoin R47t 5200 Exit all are not as a constant of the co

Available From Immediately

| Floor Size m <sup>2</sup> | 352        | Security         | Yes |
|---------------------------|------------|------------------|-----|
| Parking Bays              | -          | Air Conditioning | -   |
| Title                     | -          | Generator        | -   |
| Zoning                    | Commercial | Fibre            | -   |