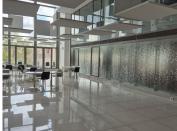

The multi tenanted building consists out of a reception area, a balcony area, and is white boxed. The unit features airconditioning, fibre optic cables for fast reliable internet, and a backup generator for power outage. This park has a communal male / female ablutions. The unit has large windows that allow natural light to filter through the work place.