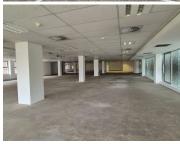

The multi tenanted building consists out of a reception area, a balcony area, and is white boxed. The unit features airconditioning, fibre optic cables for fast reliable internet, and a backup generator for power outage. This park has a communal male / female ablutions. The unit has large windows that allow natural light to filter through the work place.

The property has twenty-four-hour security as well as access
Gnosts: Monthly are extapoin R47t 5200 Exit all are not as a constant of the co

Available From Immediately

| Floor Size m <sup>2</sup> | 352        | Security         | Yes |
|---------------------------|------------|------------------|-----|
| Parking Bays              | -          | Air Conditioning | -   |
| Title                     | -          | Generator        | -   |
| Zoning                    | Commercial | Fibre            | -   |