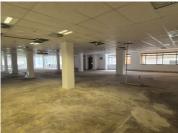

The multi tenanted building consists out of a reception area, a balcony area, and is white boxed. The unit features airconditioning, fibre optic cables for fast reliable internet, and a backup generator for power outage. This park has a communal male / female ablutions. The unit has large windows that allow natural light to filter through the work place.

The property has twenty-four-hour security as well as access
Gnosts: Monthly are extapoin R47t 5200 Exit all are not as a constant of the co

Available From Immediately

| Floor Size m <sup>2</sup> | 352        | Security         | Yes |
|---------------------------|------------|------------------|-----|
| Parking Bays              | -          | Air Conditioning | -   |
| Title                     | -          | Generator        | -   |
| Zoning                    | Commercial | Fibre            | -   |