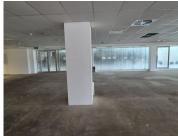

The multi tenanted building consists out of a reception area, a balcony area, and is white boxed. The unit features airconditioning, fibre optic cables for fast reliable internet, and a backup generator for power outage. This park has a communal male / female ablutions. The unit has large windows that allow natural light to filter through the work place.