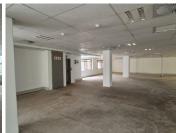

The multi tenanted building consists out of a reception area, a balcony area, and is white boxed. The unit features airconditioning, fibre optic cables for fast reliable internet, and a backup generator for power outage. This park has a communal male / female ablutions. The unit has large windows that allow natural light to filter through the work place.