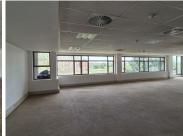

The multi tenanted building consists out of a reception area, a balcony area, and is white boxed. The unit features airconditioning, fibre optic cables for fast reliable internet, and a backup generator for power outage. This park has a communal male / female ablutions. The unit has large windows that allow natural light to filter through the work place.

The property has twenty-four-hour security as well as access
Gnosts: Monthly are extapoin R47t 5200 Exit all are not as a constant of the co

Available From Immediately

| Floor Size m <sup>2</sup> | 352        | Security         | Yes |
|---------------------------|------------|------------------|-----|
| Parking Bays              | -          | Air Conditioning | -   |
| Title                     | -          | Generator        | -   |
| Zoning                    | Commercial | Fibre            | -   |