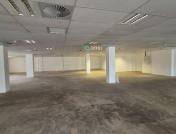

The multi tenanted building consists out of a reception area, a balcony area, and is white boxed. The unit features airconditioning, fibre optic cables for fast reliable internet, and a backup generator for power outage. This park has a communal male / female ablutions. The unit has large windows that allow natural light to filter through the work place.

The property has twenty-four-hour security as well as access
Gnosts: Monthly are extapoin R47t 5200 Exit all are not as a constant of the co

Available From Immediately

| Floor Size m <sup>2</sup> | 352        | Security         | Yes |
|---------------------------|------------|------------------|-----|
| Parking Bays              | -          | Air Conditioning | -   |
| Title                     | -          | Generator        | -   |
| Zoning                    | Commercial | Fibre            | -   |