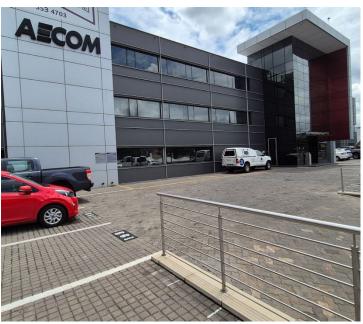

#### **BACKUP GENERATOR!!!**

The office to let is situated at 263A West Avenue, in the booming area of Centurion Central. Die Hoewes is a greatly popular suburb in the heart of Centurion, it is well known for its centrality and ease of access. One of its most auspicious aspects being within close proximity to both main highways of thoroughfare between Pretoria and Johannesburg (N1 and N14 Highways) and a multitude of other major routes and is the home of the Centurion Gautrain station.

The multi tenanted building consists out of a reception area, a balcony area, and is white boxed. The unit features airconditioning, fibre optic cables for fast reliable internet, and a backup generator for power outage. This park has a communal male / female ablutions. The unit has large windows that allow natural light to filter through the work place.

The property has twenty-four-hour security as well as access
Gnosts: Monthly are extapoin R47t 5200 Exit all are not as a constant of the co

Available From Immediately

| Floor Size m <sup>2</sup> | 352        | Security         | Yes |
|---------------------------|------------|------------------|-----|
| Parking Bays              | -          | Air Conditioning | -   |
| Title                     | -          | Generator        | -   |
| Zoning                    | Commercial | Fibre            | -   |