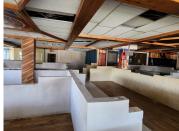

This restaurant space offers space for a reception nook with a spacious open plan floor that can be used for restaurant seating. Additionally, the unit features a bar with a private lounge area that can be utilized as needed. The unit offers 1 commercial kitchen.

This restaurant features air conditioning units and ready-to-go fibre connection cables.

Jean village Shopping centre has excellent main road visibility and is easily accessible. This retail unit has a sizeable shop front complete with display windows and additional signage options that can cultivate a unique exposure opportunity within the surrounding areas. Centurion Gate Business Park offers basement parking bays for clientele use that will be...