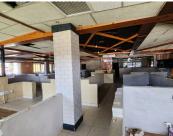

This restaurant space offers space for a reception nook with a spacious open plan floor that can be used for restaurant seating. Additionally, the unit features a bar with a private lounge area that can be utilized as needed. The unit offers 1 commercial kitchen.