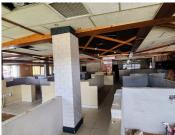

This restaurant space offers space for a reception nook with a spacious open plan floor that can be used for restaurant seating. Additionally, the unit features a bar with a private lounge area that can be utilized as needed. The unit offers 1 commercial kitchen.

This restaurant features air conditioning units and ready-to-go fibre connection cables.

Jean village Shopping centre has excellent main road visibility and is easily accessible. This retail unit has a sizeable shop front complete with display windows and additional signage options that can cultivate a unique exposure opportunity within the surrounding areas. Centurion Gate Business Park offers basement parking bays for clientele use that will be...