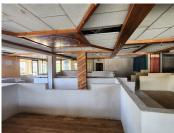

This restaurant space offers space for a reception nook with a spacious open plan floor that can be used for restaurant seating. Additionally, the unit features a bar with a private lounge area that can be utilized as needed. The unit offers 1 commercial kitchen.

This restaurant features air conditioning units and ready-to-go fibre connection cables.

Jean village Shopping centre has excellent main road visibility and is easily accessible. This retail unit has a sizeable shop front complete with display windows and additional signage options that can cultivate a unique exposure opportunity within the surrounding areas. Centurion Gate Business Park offers basement parking bays for clientele use that will be...