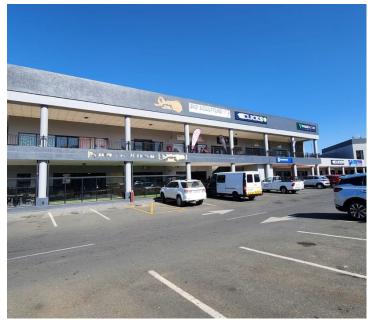

## 147,825 pm

JEAN VILLAGE SHOPPING CENTRE| JEAN AVENUE| CENTURION

657 m<sup>2</sup>

JEAN VILLAGE SHOPPING CENTRE | 657 SQUARE METER RESTAURANT SPACE TO LET | GERHARD STREET| DIE HOEWES

jean village shopping centre is situated on Gerhard street, located in Die Hoewes, Centurion. Centurion is a prime business hub located centrally between Johannesburg and Pretoria. This retail unit offers a great opportunity for an upmarket restaurant that wants to be in a high traffic area in a multi-tenanted place.

This restaurant features air conditioning units and ready-to-go fibre connection cables.

Jean village Shopping centre has excellent main road visibility and is easily accessible. This retail unit has a sizeable shop front complete with display windows and additional signage options that can cultivate a unique exposure opportunity within the surrounding areas. Centurion Gate Business Park offers basement parking bays for clientele use that will be...