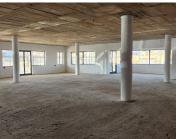

This restaurant space offers space for a reception nook with a spacious open plan floor that can be used for restaurant seating. Additionally, the unit features a bar with a private lounge area that can be utilized as needed. The unit offers 1 commercial kitchen.