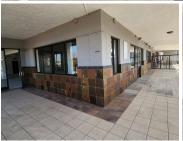

This restaurant space offers space for a reception nook with a spacious open plan floor that can be used for restaurant seating. Additionally, the unit features a bar with a private lounge area that can be utilized as needed. The unit offers 1 commercial kitchen.