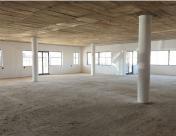

This restaurant space offers space for a reception nook with a spacious open plan floor that can be used for restaurant seating. Additionally, the unit features a bar with a private lounge area that can be utilized as needed. The unit offers 1 commercial kitchen.

This restaurant features air conditioning units and ready-to-go fibre connection cables.

Jean village Shopping centre has excellent main road visibility and is easily accessible. This retail unit has a sizeable shop front complete with display windows and additional signage options that can cultivate a unique exposure opportunity within the surrounding areas. Centurion Gate Business Park offers basement parking bays for clientele use that...