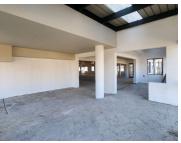

This restaurant space offers space for a reception nook with a spacious open plan floor that can be used for restaurant seating. Additionally, the unit features a bar with a private lounge area that can be utilized as needed. The unit offers 1 commercial kitchen.

This restaurant features air conditioning units and ready-to-go fibre connection cables.

Jean village Shopping centre has excellent main road visibility and is easily accessible. This retail unit has a sizeable shop front complete with display windows and additional signage options that can cultivate a unique exposure opportunity within the surrounding areas. Centurion Gate Business Park offers basement parking bays for clientele use that...