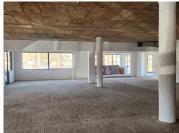

This restaurant space offers space for a reception nook with a spacious open plan floor that can be used for restaurant seating. Additionally, the unit features a bar with a private lounge area that can be utilized as needed. The unit offers 1 commercial kitchen.

This restaurant features air conditioning units and ready-to-go fibre connection cables.

Jean village Shopping centre has excellent main road visibility and is easily accessible. This retail unit has a sizeable shop front complete with display windows and additional signage options that can cultivate a unique exposure opportunity within the surrounding areas. Centurion Gate Business Park offers basement parking bays for clientele use that...