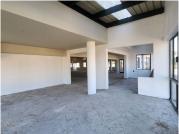

This restaurant space offers space for a reception nook with a spacious open plan floor that can be used for restaurant seating. Additionally, the unit features a bar with a private lounge area that can be utilized as needed. The unit offers 1 commercial kitchen.