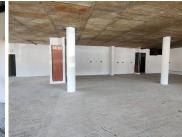

jean village shopping centre is situated on Gerhard street, located in Die Hoewes, Centurion. Centurion is a prime business hub located centrally between Johannesburg and Pretoria. This retail unit offers a great opportunity for an upmarket restaurant that wants to be in a high traffic area in a multi-tenanted place.

This restaurant space offers space for a reception nook with a spacious open plan floor that can be used for restaurant seating. Additionally, the unit features a bar with a private lounge area that can be utilized as needed. The unit offers 1 commercial kitchen.

This restaurant features air conditioning units and ready-to-go fibre connection cables.

Jean village Shopping centre has excellent main road visibility and is easily accessible. This retail unit has a sizeable shop front complete with display windows and additional signage options that can cultivate a unique exposure opportunity within the surrounding areas. Centurion Gate Business Park offers basement parking bays for clientele use that...