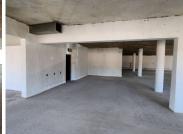

This restaurant space offers space for a reception nook with a spacious open plan floor that can be used for restaurant seating. Additionally, the unit features a bar with a private lounge area that can be utilized as needed. The unit offers 1 commercial kitchen.

This restaurant features air conditioning units and ready-to-go fibre connection cables.

Jean village Shopping centre has excellent main road visibility and is easily accessible. This retail unit has a sizeable shop front complete with display windows and additional signage options that can cultivate a unique exposure opportunity within the surrounding areas. Centurion Gate Business Park offers basement parking bays for clientele use that...