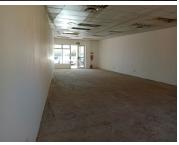

## 27,840 pm

HIGHLANDS SHOPPING CENTRE | RABIE STREET | DIE HOEWES | CENTURION

96 m<sup>2</sup>

HIGHLANDS SHOPPING CENTRE | 96 SQUARE METER RETAIL SPACE TO LET | RABIE STREET | DIE HOEWES | CENTURION

Highlands Shopping Centre is situated at 527 Rabie Street, based in Die Hoewes, Centurion area. The Commercial White Box Retail space comprises out of a 96 square metre open plan working station and an on-suite ablution. The retail space showcases neat flooring, large display windows allowing ample light to come through the space and fibre connectivity allowing your business to stay connected to the corporate environment.