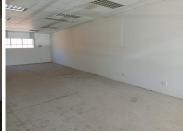

## 27,840 pm

HIGHLANDS SHOPPING CENTRE | RABIE STREET | DIE HOEWES | CENTURION

96 m<sup>2</sup>

HIGHLANDS SHOPPING CENTRE | 96 SQUARE METER RETAIL SPACE TO LET | RABIE STREET | DIE HOEWES | CENTURION

Highlands Shopping Centre is situated at 527 Rabie Street, based in Die Hoewes, Centurion area. The Commercial White Box Retail space comprises out of a 96 square metre open plan working station and an on-suite ablution. The retail space showcases neat flooring, large display windows allowing ample light to come through the space and fibre connectivity allowing your business to stay connected to the corporate environment.