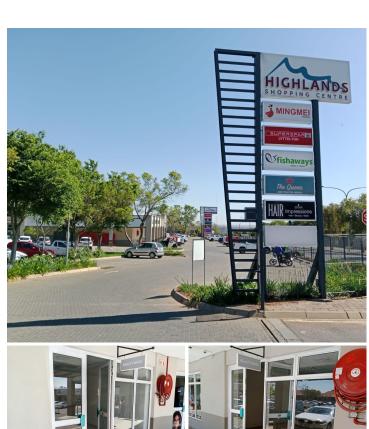

## 27,840 pm

HIGHLANDS SHOPPING CENTRE | RABIE STREET | DIE HOEWES | CENTURION

96 m<sup>2</sup>

HIGHLANDS SHOPPING CENTRE | 96 SQUARE METER RETAIL SPACE TO LET | RABIE STREET | DIE HOEWES | CENTURION

Highlands Shopping Centre is situated at 527 Rabie Street, based in Die Hoewes, Centurion area. The Commercial White Box Retail space comprises out of a 96 square metre open plan working station and an on-suite ablution. The retail space showcases neat flooring, large display windows allowing ample light to come through the space and fibre connectivity allowing your business to stay connected to the corporate environment.

Highlands Shopping Centre hosts ample amenities such as Super Spar, Clicks with a pharmacy, Doctors and fast-food outlets making it convenient for tenants during lunch hour. The shopping centre is surrounded by strip malls and an Engen Garage allowing employees to fill up and be on the move to their next destination via the N1 highway, Jean Avenue, and John Vorster Drive. This provides great main road exposure and excellent signage opportunity.