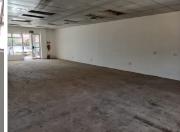

## 27,840 pm

HIGHLANDS SHOPPING CENTRE | RABIE STREET | DIE HOEWES | CENTURION

96 m<sup>2</sup>

HIGHLANDS SHOPPING CENTRE | 96 SQUARE METER RETAIL SPACE TO LET | RABIE STREET | DIE HOEWES | CENTURION

Highlands Shopping Centre is situated at 527 Rabie Street, based in Die Hoewes, Centurion area. The Commercial White Box Retail space comprises out of a 96 square metre open plan working station and an on-suite ablution. The retail space showcases neat flooring, large display windows allowing ample light to come through the space and fibre connectivity allowing your business to stay connected to the corporate environment.