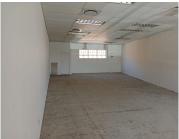

## 27,840 pm

HIGHLANDS SHOPPING CENTRE | RABIE STREET | DIE HOEWES | CENTURION

96 m<sup>2</sup>

HIGHLANDS SHOPPING CENTRE | 96 SQUARE METER RETAIL SPACE TO LET | RABIE STREET | DIE HOEWES | CENTURION

Highlands Shopping Centre is situated at 527 Rabie Street, based in Die Hoewes, Centurion area. The Commercial White Box Retail space comprises out of a 96 square metre open plan working station and an on-suite ablution. The retail space showcases neat flooring, large display windows allowing ample light to come through the space and fibre connectivity allowing your business to stay connected to the corporate environment.