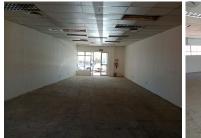

## 27,840 pm

HIGHLANDS SHOPPING CENTRE | RABIE STREET | DIE HOEWES | CENTURION

96 m<sup>2</sup>

HIGHLANDS SHOPPING CENTRE | 96 SQUARE METER RETAIL SPACE TO LET | RABIE STREET | DIE HOEWES | CENTURION

Highlands Shopping Centre is situated at 527 Rabie Street, based in Die Hoewes, Centurion area. The Commercial White Box Retail space comprises out of a 96 square metre open plan working station and an on-suite ablution. The retail space showcases neat flooring, large display windows allowing ample light to come through the space and fibre connectivity allowing your business to stay connected to the corporate environment.