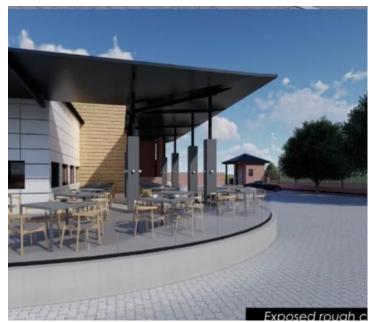

#### BACK UP POWER SUPPLY AVAILABLE

The Quiney Shopping Centre is situated at 256 Von Willech Avenue, in the well established hub of Die Hoewes, in Centurion. The 131 square meter retail space is a white box open-plan space. The working space is fitted with tiled flooring and large windows allowing natural light to brighten up the working space and back power supply to help keep productivity flowing during load shedding.