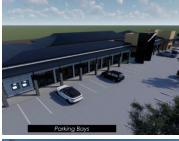

Gross Monthly Rental R7,200 Ex Vat Lease Period 6 months Available From Immediately

| Floor Size m <sup>2</sup> | 32         | Security         | - |
|---------------------------|------------|------------------|---|
| Parking Bays              | -          | Air Conditioning | - |
| Title                     | -          | Generator        | - |
| Zoning                    | Commercial | Fibre            | - |