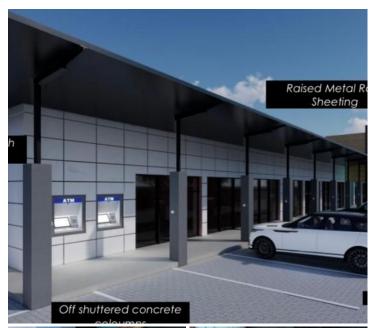

## BACK UP POWER SUPPLY AVAILABLE

The Quiney Shopping Centre is situated at 256 Von Willech Avenue, in the well established hub of Die Hoewes, in Centurion. The 304 square meter retail space is a white box open-plan space. The working space is fitted with tiled flooring and large windows allowing natural light to brighten up the working space and back power supply to help keep productivity flowing during load shedding.