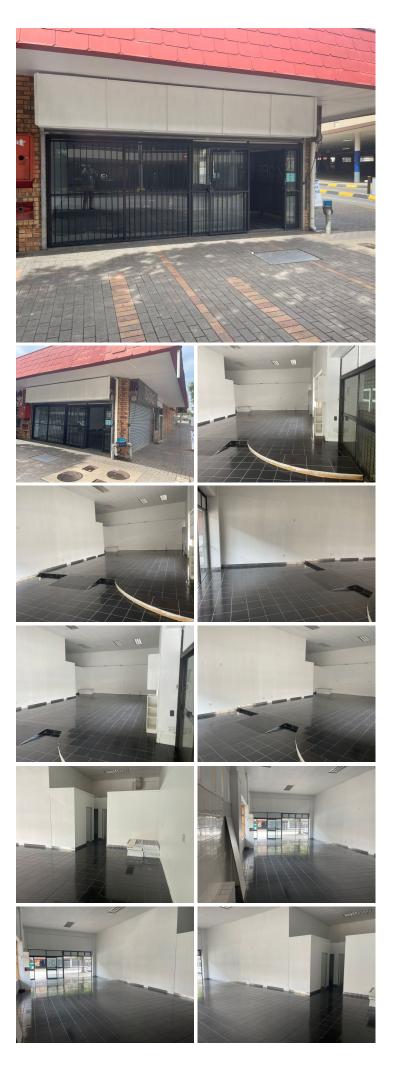

## 🔏 120 m²

PREKOR SENTRUM | 120 SQUARE METER RETAIL SPACE TO LET | LENCHEN AVENUE | DIE HOEWES | CENTURION

The property to let is situated at 10111 Lenchen Avenue, in the thriving suburb of Die Hoewes in Centurion. The 120 square meter white box space, which can be modified to the tenant's specifications. The working space is fitted with tiled flooring and large display windows, allowing natural light to brighten up the unit.

The property offer 24 hour security. The Centurion Gautrain Station is based close to the property, offering excellent public transport. The surrounding area has a lot to offer including guest houses, retailers, grocery stores and restaurants.