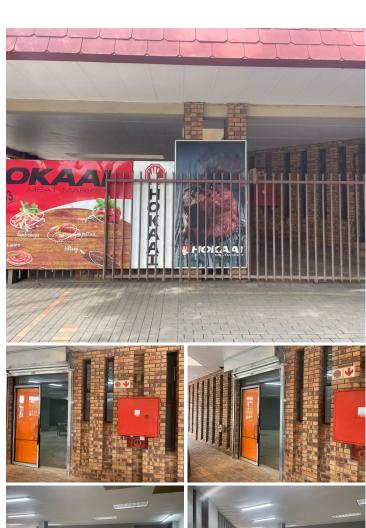

## 50,000 pm

PREKOR SENTRUM | LENCHEN AVENUE | DIE HOEWES | CENTURION

200 m<sup>2</sup>

PREKOR SENTRUM | 200 SQUARE METER RETAIL SPACE TO LET | LENCHEN AVENUE | DIE HOEWES | CENTURION

The property to let is situated at 10111 Lenchen Avenue, in the thriving suburb of Die Hoewes in Centurion. The 200 square meter white box space, which can be modified to the tenant's specifications. The working space is fitted with tiled flooring and large display windows, allowing natural light to brighten up the unit.

The property offer 24 hour security. The Centurion Gautrain Station is based close to the property, offering excellent public transport. The surrounding area has a lot to offer including guest houses, retailers, grocery stores and restaurants.