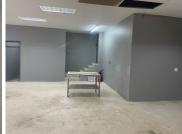

## 50,000 pm

PREKOR SENTRUM | LENCHEN AVENUE | DIE HOEWES | CENTURION

200 m<sup>2</sup>

PREKOR SENTRUM | 200 SQUARE METER RETAIL SPACE TO LET | LENCHEN AVENUE | DIE HOEWES | CENTURION

The property to let is situated at 10111 Lenchen Avenue, in the thriving suburb of Die Hoewes in Centurion. The 200 square meter white box space, which can be modified to the tenant's specifications. The working space is fitted with tiled flooring and large display windows, allowing natural light to brighten up the unit.