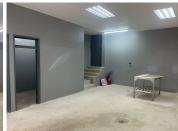

## 50,000 pm

PREKOR SENTRUM | LENCHEN AVENUE | DIE HOEWES | CENTURION

200 m<sup>2</sup>

PREKOR SENTRUM | 200 SQUARE METER RETAIL SPACE TO LET | LENCHEN AVENUE | DIE HOEWES | CENTURION

The property to let is situated at 10111 Lenchen Avenue, in the thriving suburb of Die Hoewes in Centurion. The 200 square meter white box space, which can be modified to the tenant's specifications. The working space is fitted with tiled flooring and large display windows, allowing natural light to brighten up the unit.