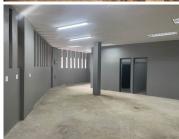

## 50,000 pm

PREKOR SENTRUM | LENCHEN AVENUE | DIE HOEWES | CENTURION

200 m<sup>2</sup>

PREKOR SENTRUM | 200 SQUARE METER RETAIL SPACE TO LET | LENCHEN AVENUE | DIE HOEWES | CENTURION

The property to let is situated at 10111 Lenchen Avenue, in the thriving suburb of Die Hoewes in Centurion. The 200 square meter white box space, which can be modified to the tenant's specifications. The working space is fitted with tiled flooring and large display windows, allowing natural light to brighten up the unit.