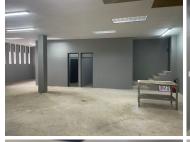

## 50,000 pm

PREKOR SENTRUM | LENCHEN AVENUE | DIE HOEWES | CENTURION

200 m<sup>2</sup>

PREKOR SENTRUM | 200 SQUARE METER RETAIL SPACE TO LET | LENCHEN AVENUE | DIE HOEWES | CENTURION

The property to let is situated at 10111 Lenchen Avenue, in the thriving suburb of Die Hoewes in Centurion. The 200 square meter white box space, which can be modified to the tenant's specifications. The working space is fitted with tiled flooring and large display windows, allowing natural light to brighten up the unit.