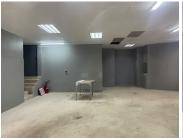

## 50,000 pm

PREKOR SENTRUM | LENCHEN AVENUE | DIE HOEWES | CENTURION

200 m<sup>2</sup>

PREKOR SENTRUM | 200 SQUARE METER RETAIL SPACE TO LET | LENCHEN AVENUE | DIE HOEWES | CENTURION

The property to let is situated at 10111 Lenchen Avenue, in the thriving suburb of Die Hoewes in Centurion. The 200 square meter white box space, which can be modified to the tenant's specifications. The working space is fitted with tiled flooring and large display windows, allowing natural light to brighten up the unit.