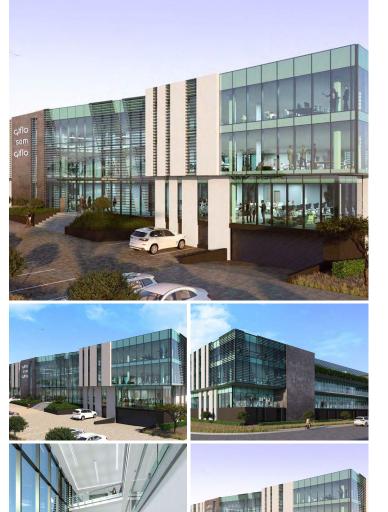

## 190 m<sup>2</sup>

OFFICE TO LET WITHIN IRENE VIEW OFFICE PARK -KORANNA AVENUE, DORINGKLOOF.

Irene View Office Park is close to both the Bylsbridge Office Park and Irene Link Precinct and has excellent visibility from the N1 freeway. The Park is situated on 96 Koranna Avenue, Doringkloof, just off the Botha Avenue interchange. Shopping Centres in the immediate vicinity include Irene Link Retail, Centurion Mall, Doringkloof Mall, Lyttelton Centre, Southdown's Mall, Eco Park Mall and the Centurion Crescent Centre. Close by is the Supersport Park complex, which is home to the Titans cricket team. The Gautrain station in West Street in Centurion is within 4 km of Doringkloof, making it very easy for commuters to access the train. There is a dedicated Gautrain bus service running through Doringkloof. Doringkloof also offers easy access to the N1 and N14, for commuters travelling by car to either Pretoria, Midrand, Kempton Park, Johannesburg, Krugersdorp, OR Tambo International Airport as well as Lanseria Airport. The closest police station is the Lyttelton Police Station situated in Basden Street, Lyttelton.