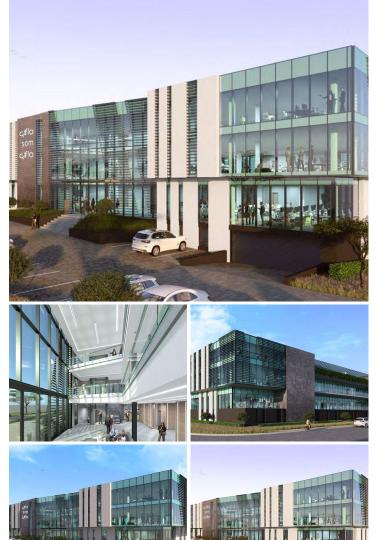

## **6** 425 m<sup>2</sup>

IRENE VIEW OFFICE PARK | 425 SQUARE METER OFFICE TO LET | KORANNA AVENUE | DORINGKLOOF | CENTURION

Irene View Office Park is close to both the Bylsbridge Office Park and Irene Link Precinct and has excellent visibility from the N1 freeway. The Park is situated on 96 Koranna Avenue, Doringkloof, just off the Botha Avenue interchange. Shopping Centres in the immediate vicinity include Irene Link Retail, Centurion Mall, Doringkloof Mall, Lyttelton Centre, Southdown's Mall, Eco Park Mall and the Centurion Crescent Centre. Close by is the Supersport Park complex, which is home to the Titans cricket team. The Gautrain station in West Street in Centurion is within 4 km of Doringkloof, making it very easy for commuters to access the train. There is a dedicated Gautrain bus service running through Doringkloof.