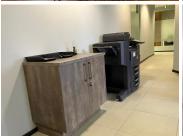

## 2,772 pm

FLEXISPACE | KORANNA AVENUE | DORINGKLOOF | **CENTURION** 

备 4 m²

FLEXISPACE | 4 SQUARE METER OFFICE TO LET | KORANNA AVENUE | DORINGKLOOF | CENTURION

BACK UP POWER SUPPLY AVAILABLE

Commercial Office to Let in the Booming area of Doringkloof. This Office suite is situated at 92 Koranna Avenue, based in Doringkloof, Centurion. The flexi space to let situated on the first floor of the building. The building offers communal facilities including a reception area, a boardroom to facilitate meetings, printing facilities, a kitchen and ablutions. The small 4 square metre suite can occupy 1 person. The unit is furnished with 1 desk and 1 chair. It features air-conditioning to contribute to enhancing the air quality in the workplace and fibre connectivity for fast and reliable internet access. The working space is fitted with carpeted flooring and windows with blinds allowing natural light to brighten up the office and back power supply to help keep productivity flowing during load shedding.