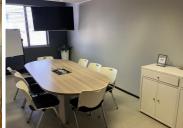

## 2,772 pm

FLEXISPACE | KORANNA AVENUE | DORINGKLOOF | **CENTURION** 

备 4 m²

FLEXISPACE | 4 SQUARE METER OFFICE TO LET | KORANNA AVENUE | DORINGKLOOF | CENTURION

BACK UP POWER SUPPLY AVAILABLE

Commercial Office to Let in the Booming area of Doringkloof. This Office suite is situated at 92 Koranna Avenue, based in Doringkloof, Centurion. The flexi space to let situated on the first floor of the building. The building offers communal facilities including a reception area, a boardroom to facilitate meetings, printing facilities, a kitchen and ablutions. The small 4 square metre suite can occupy 1 person. The unit is furnished with 1 desk and 1 chair. It features air-conditioning to contribute to enhancing the air quality in the workplace and fibre connectivity for fast and reliable internet access. The working space is fitted with carpeted flooring and windows with blinds allowing natural light to brighten up the office and back power supply to help keep productivity flowing during load shedding.