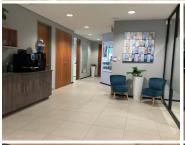

## 2,772 pm

FLEXISPACE | KORANNA AVENUE | DORINGKLOOF | **CENTURION** 

备 4 m²

FLEXISPACE | 4 SQUARE METER OFFICE TO LET | KORANNA AVENUE | DORINGKLOOF | CENTURION

BACK UP POWER SUPPLY AVAILABLE

Commercial Office to Let in the Booming area of Doringkloof. This Office suite is situated at 92 Koranna Avenue, based in Doringkloof, Centurion. The flexi space to let situated on the first floor of the building. The building offers communal facilities including a reception area, a boardroom to facilitate meetings, printing facilities, a kitchen and ablutions. The small 4 square metre suite can occupy 1 person. The unit is furnished with 1 desk and 1 chair. It features air-conditioning to contribute to enhancing the air quality in the workplace and fibre connectivity for fast and reliable internet access. The working space is fitted with carpeted flooring and windows with blinds allowing natural light to brighten up the office and back power supply to help keep productivity flowing during load shedding.