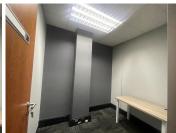

## 2,772 pm

FLEXISPACE | KORANNA AVENUE | DORINGKLOOF | **CENTURION** 

备 4 m²

FLEXISPACE | 4 SQUARE METER OFFICE TO LET | KORANNA AVENUE | DORINGKLOOF | CENTURION

BACK UP POWER SUPPLY AVAILABLE

Commercial Office to Let in the Booming area of Doringkloof. This Office suite is situated at 92 Koranna Avenue, based in Doringkloof, Centurion. The flexi space to let situated on the first floor of the building. The building offers communal facilities including a reception area, a boardroom to facilitate meetings, printing facilities, a kitchen and ablutions. The small 4 square metre suite can occupy 1 person. The unit is furnished with 1 desk and 1 chair. It features air-conditioning to contribute to enhancing the air quality in the workplace and fibre connectivity for fast and reliable internet access. The working space is fitted with carpeted flooring and windows with blinds allowing natural light to brighten up the office and back power supply to help keep productivity flowing during load shedding.