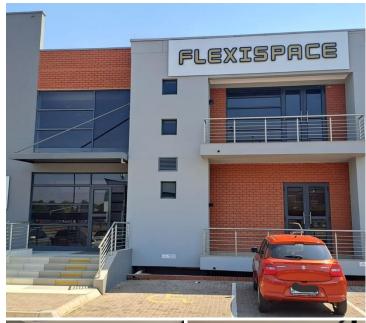

## 2,772 pm

FLEXISPACE | KORANNA AVENUE | DORINGKLOOF | **CENTURION** 

备 4 m²

FLEXISPACE | 4 SQUARE METER OFFICE TO LET | KORANNA AVENUE | DORINGKLOOF | CENTURION

BACK UP POWER SUPPLY AVAILABLE

Commercial Office to Let in the Booming area of Doringkloof. This Office suite is situated at 92 Koranna Avenue, based in Doringkloof, Centurion. The flexi space to let situated on the first floor of the building. The building offers communal facilities including a reception area, a boardroom to facilitate meetings, printing facilities, a kitchen and ablutions. The small 4 square metre suite can occupy 1 person. The unit is furnished with 1 desk and 1 chair. It features air-conditioning to contribute to enhancing the air quality in the workplace and fibre connectivity for fast and reliable internet access. The working space is fitted with carpeted flooring and windows with blinds allowing natural light to brighten up the office and back power supply to help keep productivity flowing during load shedding.