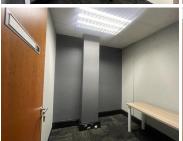

## 2,772 pm

FLEXISPACE | KORANNA AVENUE | DORINGKLOOF | **CENTURION** 

备 4 m²

FLEXISPACE | 4 SQUARE METER OFFICE TO LET | KORANNA AVENUE | DORINGKLOOF | CENTURION

BACK UP POWER SUPPLY AVAILABLE

Commercial Office to Let in the Booming area of Doringkloof. This Office suite is situated at 92 Koranna Avenue, based in Doringkloof, Centurion. The flexi space to let situated on the first floor of the building. The building offers communal facilities including a reception area, a boardroom to facilitate meetings, printing facilities, a kitchen and ablutions. The small 4 square metre suite can occupy 1 person. The unit is furnished with 1 desk and 1 chair. It features air-conditioning to contribute to enhancing the air quality in the workplace and fibre connectivity for fast and reliable internet access. The working space is fitted with carpeted flooring and windows with blinds allowing natural light to brighten up the office and back power supply to help keep productivity flowing during load shedding.