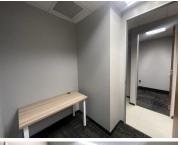

## 2,772 pm

FLEXISPACE | KORANNA AVENUE | DORINGKLOOF | **CENTURION** 

备 4 m²

FLEXISPACE | 4 SQUARE METER OFFICE TO LET | KORANNA AVENUE | DORINGKLOOF | CENTURION

BACK UP POWER SUPPLY AVAILABLE

Commercial Office to Let in the Booming area of Doringkloof. This Office suite is situated at 92 Koranna Avenue, based in Doringkloof, Centurion. The flexi space to let situated on the first floor of the building. The building offers communal facilities including a reception area, a boardroom to facilitate meetings, printing facilities, a kitchen and ablutions. The small 4 square metre suite can occupy 1 person. The unit is furnished with 1 desk and 1 chair. It features air-conditioning to contribute to enhancing the air quality in the workplace and fibre connectivity for fast and reliable internet access. The working space is fitted with carpeted flooring and windows with blinds allowing natural light to brighten up the office and back power supply to help keep productivity flowing during load shedding.