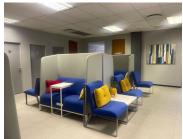

The 14 square metre suite can occupy 4 people, it consists of 1 open plan working space. The unit can be furnished with more office furniture. The building offers communal facilities including a reception area, a boardroom to facilitate meetings, printing...