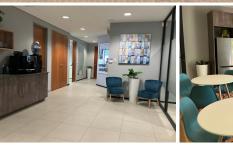

The 14 square metre suite can occupy 4 people, it consists of 1 open plan working space. The unit can be furnished with more office furniture. The building offers communal facilities including a reception area, a boardroom to facilitate meetings, printing...