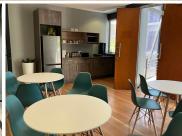

The 14 square metre suite can occupy 4 people, it consists of 1 open plan working space. The unit can be furnished with more office furniture. The building offers communal facilities including a reception area, a boardroom to facilitate meetings, printing...