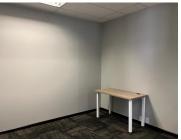

The 14 square metre suite can occupy 4 people, it consists of 1 open plan working space. The unit can be furnished with more office furniture. The building offers communal facilities including a reception area, a boardroom to facilitate meetings, printing...

Gross Monthly Rental R9,702 Ex Vat Lease Period 12 months Available From Immediately

| Floor Size m <sup>2</sup> | 14              | Security         | Yes |
|---------------------------|-----------------|------------------|-----|
| Parking Bays              | -               | Air Conditioning | Yes |
| Title                     | Sectional Title | Generator        | -   |
| Zoning                    | Commercial      | Fibre            | -   |