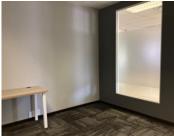

The 14 square metre suite can occupy 4 people, it consists of 1 open plan working space. The unit can be furnished with more office furniture. The building offers communal facilities including a reception area, a boardroom to facilitate meetings, printing...

Gross Monthly Rental R9,702 Ex Vat Lease Period 12 months Available From Immediately

| Floor Size m <sup>2</sup> | 14              | Security         | Yes |
|---------------------------|-----------------|------------------|-----|
| Parking Bays              | -               | Air Conditioning | Yes |
| Title                     | Sectional Title | Generator        | -   |
| Zoning                    | Commercial      | Fibre            | -   |