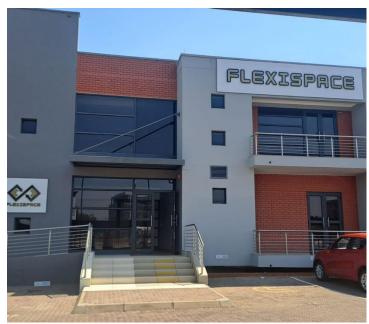

## 9,702 pm

FLEXISPACE | KORANNA AVENUE | DORINGKLOOF | CENTURION

14 m<sup>2</sup>

FLEXISPACE | 14 SQUARE METER OFFICE TO LET | KORANNA AVENUE | DORINGKLOOF | CENTURION

## BACK UP POWER SUPPLY AVAILABLE

Commercial Office to Let in the Booming area of Doringkloof. This Office suite is situated at 92 Koranna Avenue, based in Doringkloof, Centurion. The flexispace to let situated on the first floor of the building. Shopping Centres in the immediate vicinity include Irene Link Retail, Centurion Mall, Doringkloof Mall, Lyttelton Centre, Southdown's Mall, Eco Park Mall and the Centurion Crescent Centre. Close by is the Supersport Park complex, which is home to the Titans cricket team. The Gautrain station in West Street in Centurion is within 4 km of Doringkloof, making it very easy for commuters to access the train. There is a dedicated Gautrain bus service running through Doringkloof. Employees have easy access to arterial nodes such as the N1 and N14 highway.