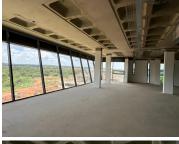

Doringkloof is a well established commercial business hub located within the popular Centurion area. This corporate office space is situated within the prestigious Byls Bridge Office Park, based on Bylsbridge Boulevard in Doringkloof, Centurion. This modern office space comprises out of a reception area complete with several office areas, a boardroom, a modern kitchen area and access to shared ablution facilities. The offices feature central air conditioning, neat carpet flooring and windows that allow for ample natural light throughout the unit which creates an open-air office environment. Additionally, the office showcases up scale light fixtures and modern glass panel partitioning throughout the unit.