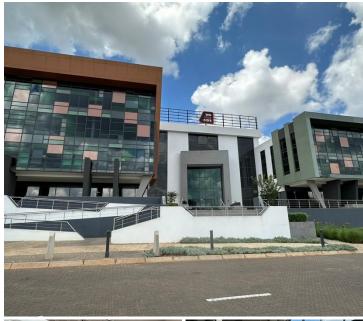

## 300,000 pm

BYLS BRIDGE OFFICE PARK | BYLSBRIDGE BOULEVARD | DORINGKLOOF | CENTURION

1652 m<sup>2</sup>

BYLS BRIDGE OFFICE PARK | 1,652 SQUARE METER OFFICE SPACE TO LET | BYLSBRIDGE BOULEVARD | DORINGKLOOF | CENTURION

Doringkloof is a well established commercial business hub located within the popular Centurion area. This corporate office space is situated within the prestigious Byls Bridge Office Park, based on Bylsbridge Boulevard in Doringkloof, Centurion. This modern office space comprises out of a reception area complete with several office areas, a boardroom, a modern kitchen area and access to shared ablution facilities. The offices feature central air conditioning, neat carpet flooring and windows that allow for ample natural light throughout the unit which creates an open-air office environment. Additionally, the office showcases up scale light fixtures and modern glass panel partitioning throughout the unit.