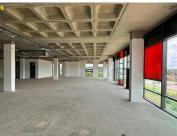

Doringkloof is a well established commercial business hub located within the popular Centurion area. This corporate office space is situated within the prestigious Byls Bridge Office Park, based on Bylsbridge Boulevard in Doringkloof, Centurion. This modern office space comprises out of a reception area complete with several office areas, a boardroom, a modern kitchen area and access to shared ablution facilities. The offices feature central air conditioning, neat carpet flooring and windows that allow for ample natural light throughout the unit which creates an open-air office environment. Additionally, the office showcases up scale light fixtures and modern glass panel partitioning throughout the unit.