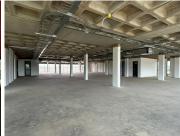

Doringkloof is a well established commercial business hub located within the popular Centurion area. This corporate office space is situated within the prestigious Byls Bridge Office Park, based on Bylsbridge Boulevard in Doringkloof, Centurion. This modern office space comprises out of a reception area complete with several office areas, a boardroom, a modern kitchen area and access to shared ablution facilities. The offices feature central air conditioning, neat carpet flooring and windows that allow for ample natural light throughout the unit which creates an open-air office environment. Additionally, the office showcases up scale light fixtures and modern glass panel partitioning throughout the unit.