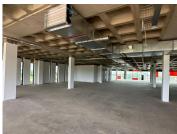

Doringkloof is a well established commercial business hub located within the popular Centurion area. This corporate office space is situated within the prestigious Byls Bridge Office Park, based on Bylsbridge Boulevard in Doringkloof, Centurion. This modern office space comprises out of a reception area complete with several office areas, a boardroom, a modern kitchen area and access to shared ablution facilities. The offices feature central air conditioning, neat carpet flooring and windows that allow for ample natural light throughout the unit which creates an open-air office environment. Additionally, the office showcases up scale light fixtures and modern glass panel partitioning throughout the unit.