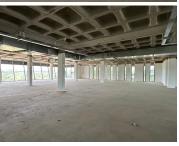

Doringkloof is a well established commercial business hub located within the popular Centurion area. This corporate office space is situated within the prestigious Byls Bridge Office Park, based on Bylsbridge Boulevard in Doringkloof, Centurion. This modern office space comprises out of a reception area complete with several office areas, a boardroom, a modern kitchen area and access to shared ablution facilities. The offices feature central air conditioning, neat carpet flooring and windows that allow for ample natural light throughout the unit which creates an open-air office environment. Additionally, the office showcases up scale light fixtures and modern glass panel partitioning throughout the unit.