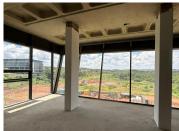

Doringkloof is a well established commercial business hub located within the popular Centurion area. This corporate office space is situated within the prestigious Byls Bridge Office Park, based on Bylsbridge Boulevard in Doringkloof, Centurion. This modern office space comprises out of a reception area complete with several office areas, a boardroom, a modern kitchen area and access to shared ablution facilities. The offices feature central air conditioning, neat carpet flooring and windows that allow for ample natural light throughout the unit which creates an open-air office environment. Additionally, the office showcases up scale light fixtures and modern glass panel partitioning throughout the unit.