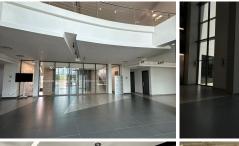

Doringkloof is a well established commercial business hub located within the popular Centurion area. This corporate office space is situated within the prestigious Byls Bridge Office Park, based on Bylsbridge Boulevard in Doringkloof, Centurion. This modern office space comprises out of a reception area complete with several office areas, a boardroom, a modern kitchen area and access to shared ablution facilities. The offices feature central air conditioning, neat carpet flooring and windows that allow for ample natural light throughout the unit which creates an open-air office environment. Additionally, the office showcases up scale light fixtures and modern glass panel partitioning throughout the unit.