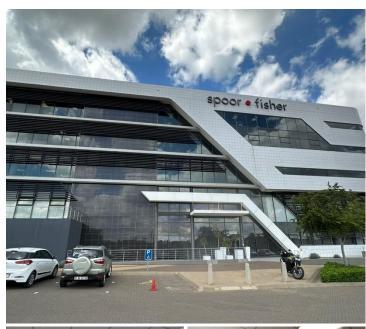

## 212,700 pm

BYLS BRIDGE OFFICE PARK | BYLSBRIDGE BOULEVARD | DORINGKLOOF | CENTURION

1123 m<sup>2</sup>

BYLSBRIDGE OFFICE PARK | 1,123 SQUARE METER OFFICE SPACE TO LET | BYLSBRIDGE BOULEVARD | DORINGKLOOF | CENTURION

## **BACKUP GENERATOR!!!**

Doringkloof is a well established commercial business hub located within the popular Centurion area. This corporate office space is situated within the prestigious Byls Bridge Office Park, based on Bylsbridge Boulevard in Doringkloof, Centurion. This modern office space comprises out of a reception area complete with several office areas, a boardroom, a modern kitchen area and access to shared ablution facilities. The offices feature central air conditioning, neat carpet flooring and windows that allow for ample natural light throughout the unit which creates an open-air office environment. Additionally, the office showcases up scale light fixtures and modern glass panel partitioning throughout the unit.