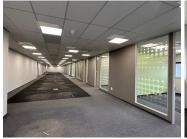

## **BACKUP GENERATOR!!!**

Doringkloof is a well established commercial business hub located within the popular Centurion area. This corporate office space is situated within the prestigious Byls Bridge Office Park, based on Bylsbridge Boulevard in Doringkloof, Centurion. This modern office space comprises out of a reception area complete with several office areas, a boardroom, a modern kitchen area and access to shared ablution facilities. The offices feature central air conditioning, neat carpet flooring and windows that allow for ample natural light throughout the unit which creates an open-air office environment. Additionally, the office showcases up scale light fixtures and modern glass panel partitioning throughout the unit.