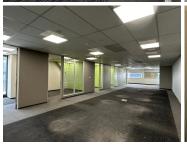

## **BACKUP GENERATOR!!!**

Doringkloof is a well established commercial business hub located within the popular Centurion area. This corporate office space is situated within the prestigious Byls Bridge Office Park, based on Bylsbridge Boulevard in Doringkloof, Centurion. This modern office space comprises out of a reception area complete with several office areas, a boardroom, a modern kitchen area and access to shared ablution facilities. The offices feature central air conditioning, neat carpet flooring and windows that allow for ample natural light throughout the unit which creates an open-air office environment. Additionally, the office showcases up scale light fixtures and modern glass panel partitioning throughout the unit.