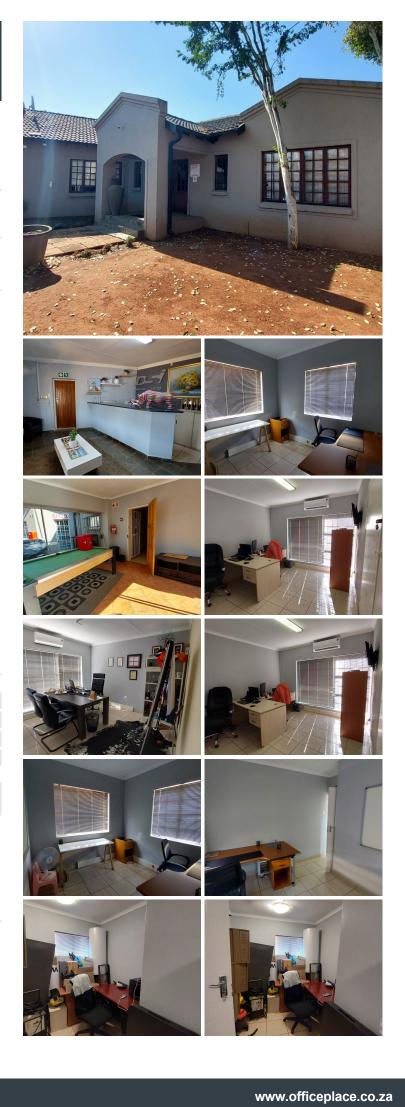

## 🔏 260 m²

260 SQUARE METER OFFICE TO LET | JEAN AVENUE| DORINGKLOOF| CENTURION

The free-standing property to let is situated at 87 Jean Avenue, in the well-developed suburb of Doringkloof, in Centurion. The 260 square meter space consists of a reception area, 9 closed office components, a server room, a dedicated kitchen and 3 ablutions. The offices feature air-conditioning to contribute to enhancing the air quality in the workplace and fibre connectivity for fast and reliable internet access. The working space is fitted with tiled flooring and windows with blinds, allowing natural light to brighten up the office.

The property offers access controlled entry and exit, as well as covered and open parking bays. The property is perfectly positioned so that it has exceptional main road exposure.

The office is in close quarters to Doringkloof Centre, Centurion Mall and Irene Village hosting ample amenities such as grocery stores, restaurants, retail outlets and much more. The property has easy access to several main arterials including Lenchen Avenue, Hendrik Verwoerd street and the N1 and N14 highways.