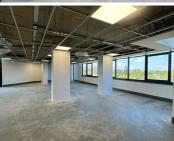

This modern corporate office space will offer an expansive office area complete with reception areas, offices, boardrooms, kitchens, and access to male/ female ablutions. The offices will feature air...

Gross Monthly Rental R68,155 Ex Vat Lease Period Negotiable Available From R68,155 Ex Vat Immediately

| Floor Size m <sup>2</sup> | 317        | Security         | Yes |
|---------------------------|------------|------------------|-----|
| Parking Bays              | -          | Air Conditioning | Yes |
| Title                     | -          | Generator        | -   |
| Zoning                    | Commercial | Fibre            | -   |