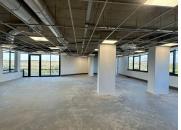

This modern corporate office space will offer an expansive office area complete with reception areas, offices, boardrooms, kitchens, and access to male/ female ablutions. The offices will feature air...

Gross Monthly Rental R68,155 Ex Vat Lease Period Negotiable Available From R68,155 Ex Vat Immediately

| Floor Size m <sup>2</sup> | 317        | Security         | Yes |
|---------------------------|------------|------------------|-----|
| Parking Bays              | -          | Air Conditioning | Yes |
| Title                     | -          | Generator        | -   |
| Zoning                    | Commercial | Fibre            | -   |