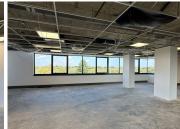

## 68,155 pm

IRENE LINK PRECINCT | IMPALA AVENUE | IRENE |

317 m<sup>2</sup>

IRENE LINK PRECINCT | 317 SQUARE METER OFFICE SPACE TO LET | IMPALA AVENUE | IRENE | DORINGKLOOF

NEW DEVELOPMENT WITHIN IRENE LINK PRECINCT BACK UP WATER AND POWER

This modern corporate office space will offer an expansive office area complete with reception areas, offices, boardrooms, kitchens, and access to male/ female ablutions. The offices will feature air...