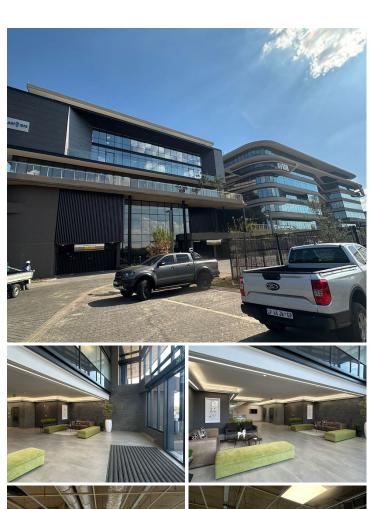

## 68,155 pm

IRENE LINK PRECINCT | IMPALA AVENUE | IRENE |

317 m<sup>2</sup>

IRENE LINK PRECINCT | 317 SQUARE METER OFFICE SPACE TO LET | IMPALA AVENUE | IRENE | DORINGKLOOF

NEW DEVELOPMENT WITHIN IRENE LINK PRECINCT BACK UP WATER AND POWER

Irene is a prominent commercial business hub located within the thriving Centurion area. This P-Grade office space is situated within Irene Link Office Park based on Impala Avenue within Irene, Centurion. Irene Link Office Park has state of-the-art security as well as access controlled entrance and exit points. Irene Link Office Park has been equipped with a 48-hour emergency water supply as well as back-up generators in case of power outages. Irene Link Office Park is situated within the Irene Precinct area. The upmarket Irene Precinct area offers a plethora of amenities such as a gymnasium, auditorium, a hotel, retail outlets, restaurants and much more. Irene Precinct showcases manicured garden areas, lending to the serene corporate environment of Irene Precinct.