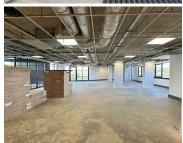

Irene is a prominent commercial business hub located within the thriving Centurion area. This P-Grade office space is situated within Irene Link Office Park based on Impala Avenue within Irene, Centurion. Irene Link Office Park has state of-the-art security as well as access controlled entrance and exit points. Irene Link Office Park has been equipped with a 48-hour emergency water supply as well as back-up generators in case of power outages. Irene Link Office Park is situated within the Irene Precinct area. The upmarket Irene Precinct area offers a plethora of amenities such as a gymnasium, auditorium, a hotel, retail outlets, restaurants and much more. Irene Precinct showcases manicured garden areas, lending to the serene corporate environment of Irene Precinct.

This modern corporate office space will offer an expansive office area complete with reception areas, offices, boardrooms, kitchens, and access to male/ female ablutions. The offices will feature air...