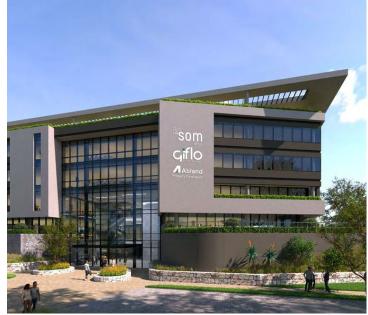

## 1,475,622 pm

IRENE LINK PRECINCT| IMPALA AVENUE| DORINGKLOOF

6738 m<sup>2</sup>

IRENE LINK PRECINCT | 6738 SQUARE METER OFFICE SPACE TO LET |IMPALA AVENUE | DORINGKLOOF | CENTURION

**BACKUP GENERATOR!!** 

BUSY BEING BUILT - NEW DEVELOPMENT!!

Irene is a prominent commercial business hub located within the thriving Centurion area. This P-Grade office space is situated within Irene Link Precinct based on Impala Avenue within Irene, Centurion. Irene Link Precinct has state of-the-art security as well as access controlled entrance and exit points with an on-site guard house. Irene Link Office Park has been equipped with a 48-hour emergency water supply as well as backup generators in case of power outages. Irene Link Precinct is situated within the Irene Precinct area. The up-market Irene Precinct area offers a plethora of amenities such as a gymnasium, auditorium, a hotel, retail outlets, restaurants and much more. Irene Precinct showcases manicured garden areas, lending to the serene corporate environment of Irene Precinct. Irene Link Precinct offers on each floor a lobby area, and a balcony of R140.00 per square meter.