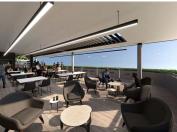

BUSY BEING BUILT - NEW DEVELOPMENT!!

Irene is a prominent commercial business hub located within the thriving Centurion area. This P-Grade office space is situated within Irene Link Precinct based on Impala Avenue within Irene, Centurion. Irene Link Precinct has state of-the-art security as well as access controlled entrance and exit points with an on-site guard house. Irene Link Office Park has been equipped with a 48-hour emergency water supply as well as backup generators in case of power outages. Irene Link Precinct is situated within the Irene Precinct area. The up-market Irene Precinct area offers a plethora of amenities such as a gymnasium, auditorium, a hotel, retail outlets, restaurants and much more. Irene Precinct showcases manicured garden areas, lending to the serene corporate environment of Irene Precinct. Irene Link Precinct offers on each floor a lobby area, and a balcony of R140.00 per square meter.