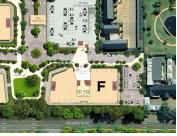

## 1,475,622 pm

IRENE LINK PRECINCT| IMPALA AVENUE| DORINGKLOOF

6738 m<sup>2</sup>

IRENE LINK PRECINCT | 6738 SQUARE METER OFFICE SPACE TO LET |IMPALA AVENUE | DORINGKLOOF | CENTURION

**BACKUP GENERATOR!!** 

BUSY BEING BUILT - NEW DEVELOPMENT!!

Irene is a prominent commercial business hub located within the thriving Centurion area. This P-Grade office space is situated within Irene Link Precinct based on Impala Avenue within Irene, Centurion. Irene Link Precinct has state of-the-art security as well as access controlled entrance and exit points with an on-site guard house. Irene Link Office Park has been equipped with a 48-hour emergency water supply as well as backup generators in case of power outages. Irene Link Precinct is situated within the Irene Precinct area. The up-market Irene Precinct area offers a plethora of amenities such as a gymnasium, auditorium, a hotel, retail outlets, restaurants and much more. Irene Precinct showcases manicured garden areas, lending to the serene corporate environment of Irene Precinct. Irene Link Precinct offers on each floor a lobby area, and a balcony of R140.00 per square meter.