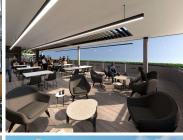

## 827 m<sup>2</sup>

**IRENE LINK PRECINCT | 827 SQUARE METER OFFICE SPACE** TO LET |IMPALA AVENUE | DORINGKLOOF | CENTURION

**BACKUP GENERATOR!!** 

**BUSY BEING BUILT - NEW DEVELOPMENT !!** 

Irene is a prominent commercial business hub located within the thriving Centurion area. This P-Grade office space is situated within Irene Link Precinct based on Impala Avenue within Irene, Centurion. Irene Link Precinct has state of-the-art security as well as access controlled entrance and exit points with an on-site guard house. Irene Link Office Park has been equipped with a 48-hour emergency water supply as well as backup generators in case of power outages. Irene Link Precinct is situated within the Irene Precinct area. The up-market Irene Precinct area offers a plethora of amenities such as a gymnasium, auditorium, a hotel, retail outlets, restaurants and much more. Irene Precinct showcases manicured garden areas, lending to the serene corporate environment of Irene Precinct. Irene Link Precinct offers on each floor a lobby area, and a balcony of R140.00 per square meter.