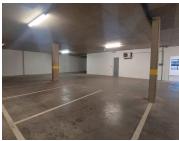

## 75,000 pm

KORANNA AVENUE | DORINGKLOOF | CENTURION

500 m<sup>2</sup>

KORANNA AVENUE | 500 SQUARE METER OFFICE WITH WAREHOUSE TO LET | DORINGKLOOF | CENTURION

BACK UP POWER SUPPLY AVAILABLE

Commercial Office to Let in the Booming area of Doringkloof. This Office suite is situated at 92 Koranna Avenue, based in Doringkloof, Centurion. The flexi space to let situated on the ground floor of the building. The 500 square metre consists of 1 open-plan office with an open plan warehouse space and ablutions. The office space is fitted with tiled flooring and large windows allowing natural light to brighten up the office and back power supply to help keep productivity flowing during load shedding. The warehouse section has 1 roller shutter door. It features fibre connectivity for fast and reliable internet access. The office section has access to the balcony.