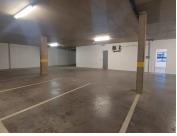

## 75,000 pm

KORANNA AVENUE | DORINGKLOOF | CENTURION

500 m<sup>2</sup>

KORANNA AVENUE | 500 SQUARE METER OFFICE WITH WAREHOUSE TO LET | DORINGKLOOF | CENTURION

BACK UP POWER SUPPLY AVAILABLE

Commercial Office to Let in the Booming area of Doringkloof. This Office suite is situated at 92 Koranna Avenue, based in Doringkloof, Centurion. The flexi space to let situated on the ground floor of the building. The 500 square metre consists of 1 open-plan office with an open plan warehouse space and ablutions. The office space is fitted with tiled flooring and large windows allowing natural light to brighten up the office and back power supply to help keep productivity flowing during load shedding. The warehouse section has 1 roller shutter door. It features fibre connectivity for fast and reliable internet access. The office section has access to the balcony.