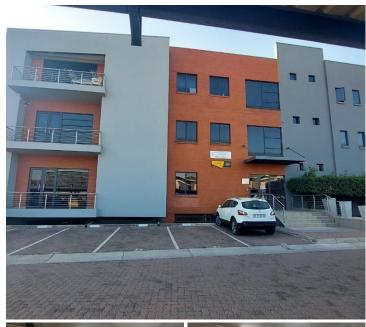

## 75,000 pm

KORANNA AVENUE | DORINGKLOOF | CENTURION

500 m<sup>2</sup>

KORANNA AVENUE | 500 SQUARE METER OFFICE WITH WAREHOUSE TO LET | DORINGKLOOF | CENTURION

BACK UP POWER SUPPLY AVAILABLE

Commercial Office to Let in the Booming area of Doringkloof. This Office suite is situated at 92 Koranna Avenue, based in Doringkloof, Centurion. The flexi space to let situated on the ground floor of the building. The 500 square metre consists of 1 open-plan office with an open plan warehouse space and ablutions. The office space is fitted with tiled flooring and large windows allowing natural light to brighten up the office and back power supply to help keep productivity flowing during load shedding. The warehouse section has 1 roller shutter door. It features fibre connectivity for fast and reliable internet access. The office section has access to the balcony.