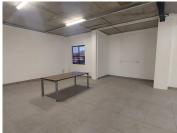

## 75,000 pm

KORANNA AVENUE | DORINGKLOOF | CENTURION

500 m<sup>2</sup>

KORANNA AVENUE | 500 SQUARE METER OFFICE WITH WAREHOUSE TO LET | DORINGKLOOF | CENTURION

BACK UP POWER SUPPLY AVAILABLE

Commercial Office to Let in the Booming area of Doringkloof. This Office suite is situated at 92 Koranna Avenue, based in Doringkloof, Centurion. The flexi space to let situated on the ground floor of the building. The 500 square metre consists of 1 open-plan office with an open plan warehouse space and ablutions. The office space is fitted with tiled flooring and large windows allowing natural light to brighten up the office and back power supply to help keep productivity flowing during load shedding. The warehouse section has 1 roller shutter door. It features fibre connectivity for fast and reliable internet access. The office section has access to the balcony.