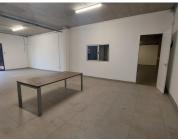

## 75,000 pm

KORANNA AVENUE | DORINGKLOOF | CENTURION

500 m<sup>2</sup>

KORANNA AVENUE | 500 SQUARE METER OFFICE WITH WAREHOUSE TO LET | DORINGKLOOF | CENTURION

BACK UP POWER SUPPLY AVAILABLE

Commercial Office to Let in the Booming area of Doringkloof. This Office suite is situated at 92 Koranna Avenue, based in Doringkloof, Centurion. The flexi space to let situated on the ground floor of the building. The 500 square metre consists of 1 open-plan office with an open plan warehouse space and ablutions. The office space is fitted with tiled flooring and large windows allowing natural light to brighten up the office and back power supply to help keep productivity flowing during load shedding. The warehouse section has 1 roller shutter door. It features fibre connectivity for fast and reliable internet access. The office section has access to the balcony.