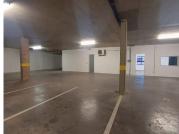

## 75,000 pm

KORANNA AVENUE | DORINGKLOOF | CENTURION

500 m<sup>2</sup>

KORANNA AVENUE | 500 SQUARE METER OFFICE WITH WAREHOUSE TO LET | DORINGKLOOF | CENTURION

BACK UP POWER SUPPLY AVAILABLE

Commercial Office to Let in the Booming area of Doringkloof. This Office suite is situated at 92 Koranna Avenue, based in Doringkloof, Centurion. The flexi space to let situated on the ground floor of the building. The 500 square metre consists of 1 open-plan office with an open plan warehouse space and ablutions. The office space is fitted with tiled flooring and large windows allowing natural light to brighten up the office and back power supply to help keep productivity flowing during load shedding. The warehouse section has 1 roller shutter door. It features fibre connectivity for fast and reliable internet access. The office section has access to the balcony.