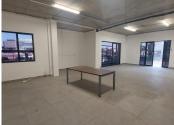

## 75,000 pm

KORANNA AVENUE | DORINGKLOOF | CENTURION

500 m<sup>2</sup>

KORANNA AVENUE | 500 SQUARE METER OFFICE WITH WAREHOUSE TO LET | DORINGKLOOF | CENTURION

BACK UP POWER SUPPLY AVAILABLE

Commercial Office to Let in the Booming area of Doringkloof. This Office suite is situated at 92 Koranna Avenue, based in Doringkloof, Centurion. The flexi space to let situated on the ground floor of the building. The 500 square metre consists of 1 open-plan office with an open plan warehouse space and ablutions. The office space is fitted with tiled flooring and large windows allowing natural light to brighten up the office and back power supply to help keep productivity flowing during load shedding. The warehouse section has 1 roller shutter door. It features fibre connectivity for fast and reliable internet access. The office section has access to the balcony.