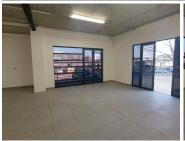

## 75,000 pm

KORANNA AVENUE | DORINGKLOOF | CENTURION

500 m<sup>2</sup>

KORANNA AVENUE | 500 SQUARE METER OFFICE WITH WAREHOUSE TO LET | DORINGKLOOF | CENTURION

BACK UP POWER SUPPLY AVAILABLE

Commercial Office to Let in the Booming area of Doringkloof. This Office suite is situated at 92 Koranna Avenue, based in Doringkloof, Centurion. The flexi space to let situated on the ground floor of the building. The 500 square metre consists of 1 open-plan office with an open plan warehouse space and ablutions. The office space is fitted with tiled flooring and large windows allowing natural light to brighten up the office and back power supply to help keep productivity flowing during load shedding. The warehouse section has 1 roller shutter door. It features fibre connectivity for fast and reliable internet access. The office section has access to the balcony.