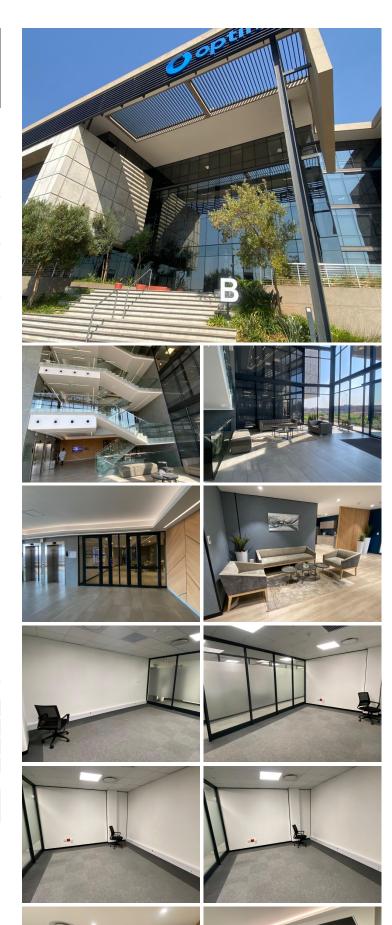

Irene is a prominent commercial business hub located within the thriving Centurion area. This P-Grade office space is situated within Irene Link Office Park based on Impala Avenue within Irene, Centurion. Irene Link Office Park has state of-the-art security as well as access controlled entrance and exit points. Irene Link Office Park has been equipped with a 48-hour emergency water supply as well as back-up generators in case of power outages. Irene Link Office Park is situated within the Irene Precinct area. The upmarket Irene Precinct area offers a plethora of amenities such as a gymnasium, auditorium, a hotel, retail outlets, restaurants and much more. Irene Precinct showcases manicured garden areas, lending to the serene corporate environment of Irene Precinct.

This modern corporate office space offers a reception area, an open-plan office, a boardroom, kitchens, and access to male/female ablutions. The offices will feature air conditioning, modern carpet...