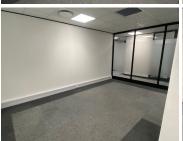

This modern corporate office space offers a reception area, an open-plan office, a boardroom, kitchens, and access to male/ female ablutions. The offices will feature air conditioning, modern

R11,172 Ex Vat Gross Monthly Rental **Lease Period** 12 months

**Available From Immediately** 

| Floor Size m <sup>2</sup> | 41         | Security         | Yes |
|---------------------------|------------|------------------|-----|
| Parking Bays              | -          | Air Conditioning | Yes |
| Title                     | -          | Generator        | -   |
| Zoning                    | Commercial | Fibre            | -   |