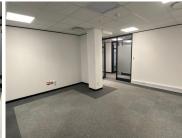

This modern corporate office space offers a reception area, an open-plan office, a boardroom, kitchens, and access to male/ female ablutions. The offices will feature air conditioning, modern

R11,172 Ex Vat Gross Monthly Rental **Lease Period** 12 months

**Available From Immediately** 

| Floor Size m <sup>2</sup> | 41         | Security         | Yes |
|---------------------------|------------|------------------|-----|
| Parking Bays              | -          | Air Conditioning | Yes |
| Title                     | -          | Generator        | -   |
| Zoning                    | Commercial | Fibre            | -   |