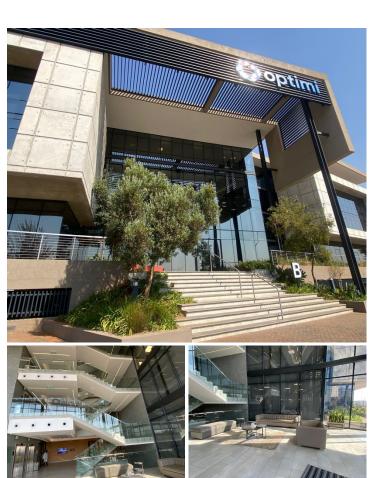

## 11,172 pm

IRENE LINK PRECINCT| IMPALA AVENUE| DORINGKLOOF

备 41 m²

IRENE LINK PRECINCT | 41 SQUARE METER OFFICE SPACE TO LET | IMPALA AVENUE | IRENE | DORINGKLOOF

NEW DEVELOPMENT WITHIN IRENE LINK PRECINCT

BACK UP WATER AND POWER

Irene is a prominent commercial business hub located within the thriving Centurion area. This P-Grade office space is situated within Irene Link Office Park based on Impala Avenue within Irene, Centurion. Irene Link Office Park has state of-the-art security as well as access controlled entrance and exit points. Irene Link Office Park has been equipped with a 48-hour emergency water supply as well as back-up generators in case of power outages. Irene Link Office Park is situated within the Irene Precinct area. The upmarket Irene Precinct area offers a plethora of amenities such as a gymnasium, auditorium, a hotel, retail outlets, restaurants and much more. Irene Precinct showcases manicured garden areas, lending to the serene corporate environment of Irene Precinct.