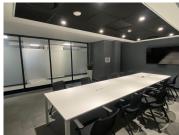

This modern corporate office space offers a reception area, an open-plan office, a boardroom, kitchens, and access to male/ female ablutions. The offices will feature air conditioning, modern

R11,172 Ex Vat Gross Monthly Rental **Lease Period** 12 months