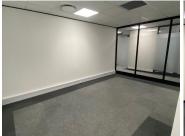

This modern corporate office space offers a reception area, an open-plan office, a boardroom, kitchens, and access to male/ female ablutions. The offices will feature air conditioning, modern

R11,172 Ex Vat Gross Monthly Rental **Lease Period** 12 months

**Available From Immediately** 

| Floor Size m <sup>2</sup> | 41         | Security         | Yes |
|---------------------------|------------|------------------|-----|
| Parking Bays              | -          | Air Conditioning | Yes |
| Title                     | -          | Generator        | -   |
| Zoning                    | Commercial | Fibre            | -   |