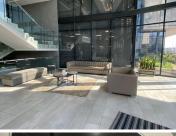

This modern corporate office space offers a reception area, an open-plan office, a boardroom, kitchens, and access to male/ female ablutions. The offices will feature air conditioning, modern

R11,172 Ex Vat Gross Monthly Rental **Lease Period** 12 months