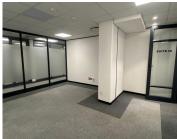

This modern corporate office space offers a reception area, an open-plan office, a boardroom, kitchens, and access to male/ female ablutions. The offices will feature air conditioning, modern

R11,172 Ex Vat Gross Monthly Rental **Lease Period** 12 months

**Available From Immediately** 

| Floor Size m <sup>2</sup> | 41         | Security         | Yes |
|---------------------------|------------|------------------|-----|
| Parking Bays              | -          | Air Conditioning | Yes |
| Title                     | -          | Generator        | -   |
| Zoning                    | Commercial | Fibre            | -   |