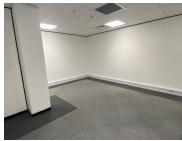

This modern corporate office space offers a reception area, an open-plan office, a boardroom, kitchens, and access to male/ female ablutions. The offices will feature air conditioning, modern

R11,172 Ex Vat Gross Monthly Rental **Lease Period** 12 months

**Available From Immediately** 

| Floor Size m <sup>2</sup> | 41         | Security         | Yes |
|---------------------------|------------|------------------|-----|
| Parking Bays              | -          | Air Conditioning | Yes |
| Title                     | -          | Generator        | -   |
| Zoning                    | Commercial | Fibre            | -   |