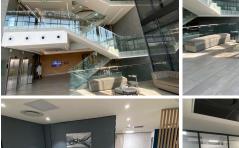

This modern corporate office space offers a reception area, an open-plan office, a boardroom, kitchens, and access to male/ female ablutions. The offices will feature air conditioning, modern

R11,172 Ex Vat Gross Monthly Rental **Lease Period** 12 months