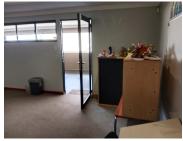

## 7,500 pm

KORANNA AVENUE | DORINGKLOOF | CENTURION

30 m<sup>2</sup>

30 SQUARE METER OFFICE TO LET | KORANNA AVENUE | DORINGKLOOF | CENTURION

The office to let is situated on 98 Koranna Avenue, Doringkloof. The 30 square meter consists of an open plan working space with a kitchen and ablutions. The working space is fitted with carpeted flooring and windows with blinds allowing natural light to brighten up the office and back power supply to help keep productivity flowing during load shedding. The office space has a coffee shop.