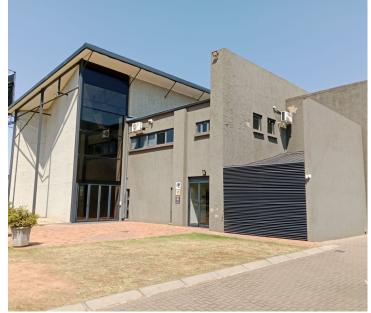

## 7,500 pm

KORANNA AVENUE | DORINGKLOOF | CENTURION

30 m<sup>2</sup>

30 SQUARE METER OFFICE TO LET | KORANNA AVENUE | DORINGKLOOF | CENTURION

The office to let is situated on 98 Koranna Avenue, Doringkloof. The 30 square meter consists of an open plan working space with a kitchen and ablutions. The working space is fitted with carpeted flooring and windows with blinds allowing natural light to brighten up the office and back power supply to help keep productivity flowing during load shedding. The office space has a coffee shop.