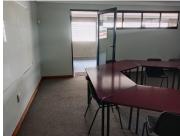

## 7,500 pm

KORANNA AVENUE | DORINGKLOOF | CENTURION

30 m<sup>2</sup>

30 SQUARE METER OFFICE TO LET | KORANNA AVENUE | DORINGKLOOF | CENTURION

The office to let is situated on 98 Koranna Avenue, Doringkloof. The 30 square meter consists of an open plan working space with a kitchen and ablutions. The working space is fitted with carpeted flooring and windows with blinds allowing natural light to brighten up the office and back power supply to help keep productivity flowing during load shedding. The office space has a coffee shop.