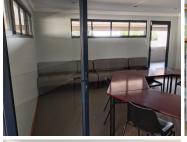

## 7,500 pm

KORANNA AVENUE | DORINGKLOOF | CENTURION

30 m<sup>2</sup>

30 SQUARE METER OFFICE TO LET | KORANNA AVENUE | DORINGKLOOF | CENTURION

The office to let is situated on 98 Koranna Avenue, Doringkloof. The 30 square meter consists of an open plan working space with a kitchen and ablutions. The working space is fitted with carpeted flooring and windows with blinds allowing natural light to brighten up the office and back power supply to help keep productivity flowing during load shedding. The office space has a coffee shop.