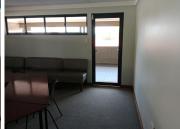

## 7,500 pm

KORANNA AVENUE | DORINGKLOOF | CENTURION

30 m<sup>2</sup>

30 SQUARE METER OFFICE TO LET | KORANNA AVENUE | DORINGKLOOF | CENTURION

The office to let is situated on 98 Koranna Avenue, Doringkloof. The 30 square meter consists of an open plan working space with a kitchen and ablutions. The working space is fitted with carpeted flooring and windows with blinds allowing natural light to brighten up the office and back power supply to help keep productivity flowing during load shedding. The office space has a coffee shop.