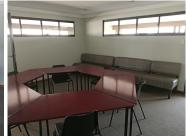

## 7,500 pm

KORANNA AVENUE | DORINGKLOOF | CENTURION

30 m<sup>2</sup>

30 SQUARE METER OFFICE TO LET | KORANNA AVENUE | DORINGKLOOF | CENTURION

The office to let is situated on 98 Koranna Avenue, Doringkloof. The 30 square meter consists of an open plan working space with a kitchen and ablutions. The working space is fitted with carpeted flooring and windows with blinds allowing natural light to brighten up the office and back power supply to help keep productivity flowing during load shedding. The office space has a coffee shop.