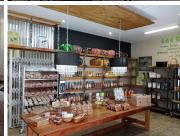

## 7,500 pm

KORANNA AVENUE | DORINGKLOOF | CENTURION

30 m<sup>2</sup>

30 SQUARE METER OFFICE TO LET | KORANNA AVENUE | DORINGKLOOF | CENTURION

The office to let is situated on 98 Koranna Avenue, Doringkloof. The 30 square meter consists of an open plan working space with a kitchen and ablutions. The working space is fitted with carpeted flooring and windows with blinds allowing natural light to brighten up the office and back power supply to help keep productivity flowing during load shedding. The office space has a coffee shop.