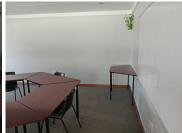

## 7,500 pm

KORANNA AVENUE | DORINGKLOOF | CENTURION

30 m<sup>2</sup>

30 SQUARE METER OFFICE TO LET | KORANNA AVENUE | DORINGKLOOF | CENTURION

The office to let is situated on 98 Koranna Avenue, Doringkloof. The 30 square meter consists of an open plan working space with a kitchen and ablutions. The working space is fitted with carpeted flooring and windows with blinds allowing natural light to brighten up the office and back power supply to help keep productivity flowing during load shedding. The office space has a coffee shop.