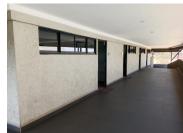

## 7,500 pm

KORANNA AVENUE | DORINGKLOOF | CENTURION

30 m<sup>2</sup>

30 SQUARE METER OFFICE TO LET | KORANNA AVENUE | DORINGKLOOF | CENTURION

The office to let is situated on 98 Koranna Avenue, Doringkloof. The 30 square meter consists of an open plan working space with a kitchen and ablutions. The working space is fitted with carpeted flooring and windows with blinds allowing natural light to brighten up the office and back power supply to help keep productivity flowing during load shedding. The office space has a coffee shop.