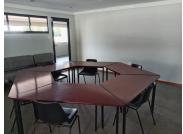

## 7,500 pm

KORANNA AVENUE | DORINGKLOOF | CENTURION

30 m<sup>2</sup>

30 SQUARE METER OFFICE TO LET | KORANNA AVENUE | DORINGKLOOF | CENTURION

The office to let is situated on 98 Koranna Avenue, Doringkloof. The 30 square meter consists of an open plan working space with a kitchen and ablutions. The working space is fitted with carpeted flooring and windows with blinds allowing natural light to brighten up the office and back power supply to help keep productivity flowing during load shedding. The office space has a coffee shop.