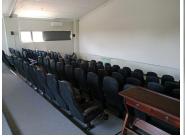

## 13,750 pm

KORANNA AVENUE | DORINGKLOOF | CENTURION

55 m<sup>2</sup>

55 SQUARE METER OFFICE TO LET | KORANNA AVENUE | DORINGKLOOF | CENTURION

The office to let is situated on 98 Koranna Avenue, Doringkloof. The 55 square meter consists of an open plan working space with a kitchen and ablutions. The working space is fitted with carpeted flooring and windows with blinds allowing natural light to brighten up the office and back power supply to help keep productivity flowing during load shedding. The office space has a coffee shop.