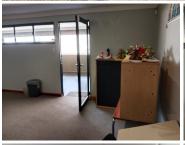

## 13,750 pm

KORANNA AVENUE | DORINGKLOOF | CENTURION

55 m<sup>2</sup>

55 SQUARE METER OFFICE TO LET | KORANNA AVENUE | DORINGKLOOF | CENTURION

The office to let is situated on 98 Koranna Avenue, Doringkloof. The 55 square meter consists of an open plan working space with a kitchen and ablutions. The working space is fitted with carpeted flooring and windows with blinds allowing natural light to brighten up the office and back power supply to help keep productivity flowing during load shedding. The office space has a coffee shop.