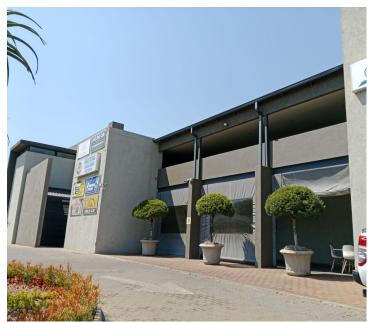

## 13,750 pm

KORANNA AVENUE | DORINGKLOOF | CENTURION

55 m<sup>2</sup>

55 SQUARE METER OFFICE TO LET | KORANNA AVENUE | DORINGKLOOF | CENTURION

The office to let is situated on 98 Koranna Avenue, Doringkloof. The 55 square meter consists of an open plan working space with a kitchen and ablutions. The working space is fitted with carpeted flooring and windows with blinds allowing natural light to brighten up the office and back power supply to help keep productivity flowing during load shedding. The office space has a coffee shop.

The office is close to both the Bylsbridge Office Park and Irene Link Precinct and has excellent visibility from the N1 freeway Shopping Centres in the immediate vicinity include Irene Link Retail, Centurion Mall, Doringkloof Mall, Lyttelton Centre, Southdown's Mall, Eco Park Mall and the Centurion Crescent Centre. Close by is the Supersport Park complex, which is home to the Titans cricket team. The Gautrain station in West Street in Centurion is within 4 km of Doringkloof, making it very easy for commuters to access the train. There is a dedicated Gautrain bus service running through Doringkloof.