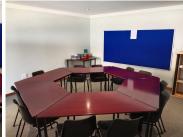

## 13,750 pm

KORANNA AVENUE | DORINGKLOOF | CENTURION

55 m<sup>2</sup>

55 SQUARE METER OFFICE TO LET | KORANNA AVENUE | DORINGKLOOF | CENTURION

The office to let is situated on 98 Koranna Avenue, Doringkloof. The 55 square meter consists of an open plan working space with a kitchen and ablutions. The working space is fitted with carpeted flooring and windows with blinds allowing natural light to brighten up the office and back power supply to help keep productivity flowing during load shedding. The office space has a coffee shop.