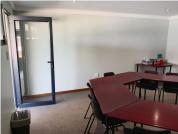

## 13,750 pm

KORANNA AVENUE | DORINGKLOOF | CENTURION

55 m<sup>2</sup>

55 SQUARE METER OFFICE TO LET | KORANNA AVENUE | DORINGKLOOF | CENTURION

The office to let is situated on 98 Koranna Avenue, Doringkloof. The 55 square meter consists of an open plan working space with a kitchen and ablutions. The working space is fitted with carpeted flooring and windows with blinds allowing natural light to brighten up the office and back power supply to help keep productivity flowing during load shedding. The office space has a coffee shop.