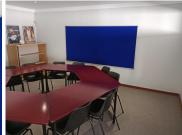

## 13,750 pm

KORANNA AVENUE | DORINGKLOOF | CENTURION

55 m<sup>2</sup>

55 SQUARE METER OFFICE TO LET | KORANNA AVENUE | DORINGKLOOF | CENTURION

The office to let is situated on 98 Koranna Avenue, Doringkloof. The 55 square meter consists of an open plan working space with a kitchen and ablutions. The working space is fitted with carpeted flooring and windows with blinds allowing natural light to brighten up the office and back power supply to help keep productivity flowing during load shedding. The office space has a coffee shop.