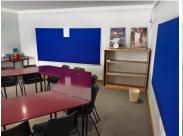

## 13,750 pm

KORANNA AVENUE | DORINGKLOOF | CENTURION

55 m<sup>2</sup>

55 SQUARE METER OFFICE TO LET | KORANNA AVENUE | DORINGKLOOF | CENTURION

The office to let is situated on 98 Koranna Avenue, Doringkloof. The 55 square meter consists of an open plan working space with a kitchen and ablutions. The working space is fitted with carpeted flooring and windows with blinds allowing natural light to brighten up the office and back power supply to help keep productivity flowing during load shedding. The office space has a coffee shop.