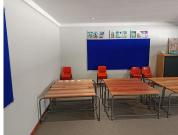

## 13,750 pm

KORANNA AVENUE | DORINGKLOOF | CENTURION

55 m<sup>2</sup>

55 SQUARE METER OFFICE TO LET | KORANNA AVENUE | DORINGKLOOF | CENTURION

The office to let is situated on 98 Koranna Avenue, Doringkloof. The 55 square meter consists of an open plan working space with a kitchen and ablutions. The working space is fitted with carpeted flooring and windows with blinds allowing natural light to brighten up the office and back power supply to help keep productivity flowing during load shedding. The office space has a coffee shop.