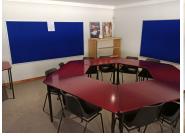

## 13,750 pm

KORANNA AVENUE | DORINGKLOOF | CENTURION

55 m<sup>2</sup>

55 SQUARE METER OFFICE TO LET | KORANNA AVENUE | DORINGKLOOF | CENTURION

The office to let is situated on 98 Koranna Avenue, Doringkloof. The 55 square meter consists of an open plan working space with a kitchen and ablutions. The working space is fitted with carpeted flooring and windows with blinds allowing natural light to brighten up the office and back power supply to help keep productivity flowing during load shedding. The office space has a coffee shop.