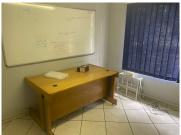

## 30,800 pm

DORINGKLOOF | LOUISE AVENUE | CENTURION

280 m<sup>2</sup>

DORINGKLOOF | 280 SQUARE METER OFFICE SPACE TO LET | LOUISE STREET | CENTURION

The free-standing property to let is situated on Louise Street, in the well-developed suburb of Doringkloof, in Centurion. The 280 square meter space consists of a reception area, 9 private office components, a server room, a dedicated kitchen and 2 ablutions. The offices feature air-conditioning to contribute to enhancing the air quality in the workplace and fibre connectivity for fast and reliable internet access. The working space is fitted with tiled flooring and windows with blinds, allowing natural light to brighten up the office.