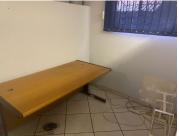

## 30,800 pm

DORINGKLOOF | LOUISE AVENUE | CENTURION

280 m<sup>2</sup>

DORINGKLOOF | 280 SQUARE METER OFFICE SPACE TO LET | LOUISE STREET | CENTURION

The free-standing property to let is situated on Louise Street, in the well-developed suburb of Doringkloof, in Centurion. The 280 square meter space consists of a reception area, 9 private office components, a server room, a dedicated kitchen and 2 ablutions. The offices feature air-conditioning to contribute to enhancing the air quality in the workplace and fibre connectivity for fast and reliable internet access. The working space is fitted with tiled flooring and windows with blinds, allowing natural light to brighten up the office.