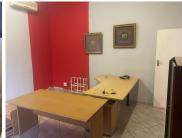

## 30,800 pm

DORINGKLOOF | LOUISE AVENUE | CENTURION

280 m<sup>2</sup>

DORINGKLOOF | 280 SQUARE METER OFFICE SPACE TO LET | LOUISE STREET | CENTURION

The free-standing property to let is situated on Louise Street, in the well-developed suburb of Doringkloof, in Centurion. The 280 square meter space consists of a reception area, 9 private office components, a server room, a dedicated kitchen and 2 ablutions. The offices feature air-conditioning to contribute to enhancing the air quality in the workplace and fibre connectivity for fast and reliable internet access. The working space is fitted with tiled flooring and windows with blinds, allowing natural light to brighten up the office.