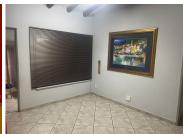

## 30,800 pm

DORINGKLOOF | LOUISE AVENUE | CENTURION

280 m<sup>2</sup>

DORINGKLOOF | 280 SQUARE METER OFFICE SPACE TO LET | LOUISE STREET | CENTURION

The free-standing property to let is situated on Louise Street, in the well-developed suburb of Doringkloof, in Centurion. The 280 square meter space consists of a reception area, 9 private office components, a server room, a dedicated kitchen and 2 ablutions. The offices feature air-conditioning to contribute to enhancing the air quality in the workplace and fibre connectivity for fast and reliable internet access. The working space is fitted with tiled flooring and windows with blinds, allowing natural light to brighten up the office.