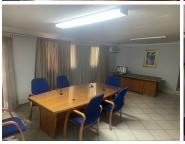

## 30,800 pm

DORINGKLOOF | LOUISE AVENUE | CENTURION

280 m<sup>2</sup>

DORINGKLOOF | 280 SQUARE METER OFFICE SPACE TO LET | LOUISE STREET | CENTURION

The free-standing property to let is situated on Louise Street, in the well-developed suburb of Doringkloof, in Centurion. The 280 square meter space consists of a reception area, 9 private office components, a server room, a dedicated kitchen and 2 ablutions. The offices feature air-conditioning to contribute to enhancing the air quality in the workplace and fibre connectivity for fast and reliable internet access. The working space is fitted with tiled flooring and windows with blinds, allowing natural light to brighten up the office.