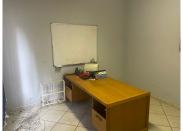

## 30,800 pm

DORINGKLOOF | LOUISE AVENUE | CENTURION

280 m<sup>2</sup>

DORINGKLOOF | 280 SQUARE METER OFFICE SPACE TO LET | LOUISE STREET | CENTURION

The free-standing property to let is situated on Louise Street, in the well-developed suburb of Doringkloof, in Centurion. The 280 square meter space consists of a reception area, 9 private office components, a server room, a dedicated kitchen and 2 ablutions. The offices feature air-conditioning to contribute to enhancing the air quality in the workplace and fibre connectivity for fast and reliable internet access. The working space is fitted with tiled flooring and windows with blinds, allowing natural light to brighten up the office.