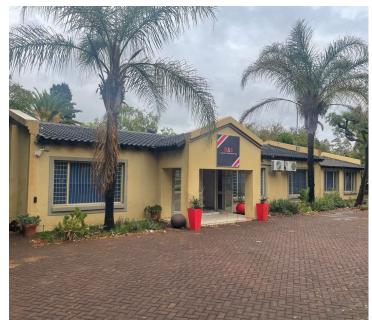

## 30,800 pm

DORINGKLOOF | LOUISE AVENUE | CENTURION

280 m<sup>2</sup>

DORINGKLOOF | 280 SQUARE METER OFFICE SPACE TO LET | LOUISE STREET | CENTURION

The free-standing property to let is situated on Louise Street, in the well-developed suburb of Doringkloof, in Centurion. The 280 square meter space consists of a reception area, 9 private office components, a server room, a dedicated kitchen and 2 ablutions. The offices feature air-conditioning to contribute to enhancing the air quality in the workplace and fibre connectivity for fast and reliable internet access. The working space is fitted with tiled flooring and windows with blinds, allowing natural light to brighten up the office.

The property offers access controlled entry and exit, as well as covered and open parking bays. The property is perfectly positioned so that it has exceptional main road exposure.

The office is in close quarters to Doringkloof Centre, Centurion Mall and Irene Village hosting ample amenities such as grocery stores, restaurants, retail outlets and much more. The property has easy access to several main arterials including Lenchen Avenue, Hendrik Verwoerd street and the N1 and N14 highways.