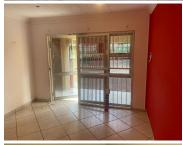

## 30,800 pm

DORINGKLOOF | LOUISE AVENUE | CENTURION

280 m<sup>2</sup>

DORINGKLOOF | 280 SQUARE METER OFFICE SPACE TO LET | LOUISE STREET | CENTURION

The free-standing property to let is situated on Louise Street, in the well-developed suburb of Doringkloof, in Centurion. The 280 square meter space consists of a reception area, 9 private office components, a server room, a dedicated kitchen and 2 ablutions. The offices feature air-conditioning to contribute to enhancing the air quality in the workplace and fibre connectivity for fast and reliable internet access. The working space is fitted with tiled flooring and windows with blinds, allowing natural light to brighten up the office.