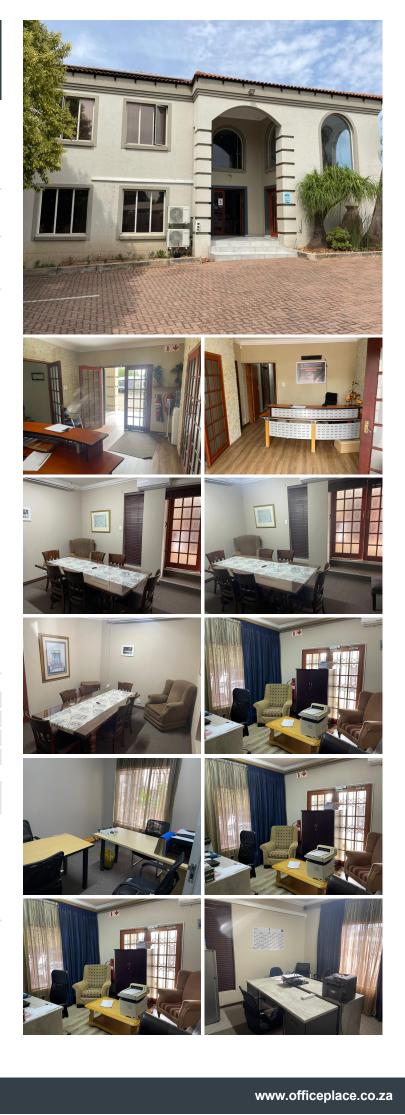

## 😭 160 m²

160 SQUARE METER TO LET | JEAN AVENUE | DORINGKLOOF | CENTURION

The commercial office suite to let is situated at 106 Jean Avenue, based in the bustling area of Doringkloof, Centurion. The office comprises out of a spacious 160 square metre space where the layout has been sectioned into a reception area, 4 closed offices, a dedicated kitchen and a set of ablutions. It features air-conditioning to contribute to enhancing the air quality in the workplace and fibre connectivity for fast and reliable internet access. The working space is fitted with tiled flooring and windows with blinds, allowing natural light to brighten up the office.