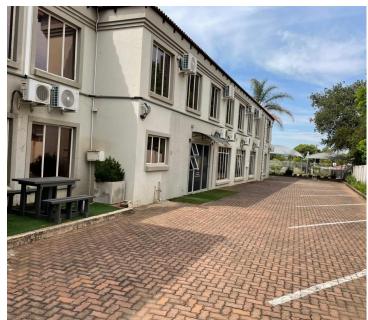

## 5,495 pm

JEAN AVENUE | DORINGKLOOF | CENTURION

15 m<sup>2</sup>

15 SQUARE METER OFFICE TO LET | JEAN AVENUE | DORINGKLOOF | CENTURION

Located in the thriving hub of Irene Link, our exciting new space is set to open on 1st March 2025. Just a stone's throw from the vibrant "Irene Buzz" and strategically positioned near Irene Link Commercial and Shopping Center, this address is poised to become the ultimate destination for forward-thinking businesses.

Conveniently situated just off the highway on Jean Avenue, our location offers:

- Easy access to Jhb/Midrand/Pretoria East via the John Vorster off-ramp (approx. 2 km)
- Proximity to the famous Irene Dairy Farm (approx. 3 km)
- Close proximity to three private schools and two shopping centers
- Nearby medical facilities, including Southdown's Intercare Irene