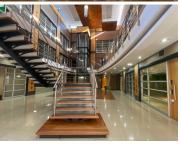

## 1,246,121 pm

ECO GLADES 2 OFFICE PARK| WITCH-HAZEL AVENUE| HIGHVELD

6957 m<sup>2</sup>

ECO GLADES 2 OFFICE PARK| 6957 SQUARE METER OFFICE BLOCK TO LET| WITCH-HAZEL AVENUE| HIGHVELD

Eco Glades 2 Office Park is perfectly based within the large Centurion district, situated at 420 Witch-Hazel Avenue, Highveld. Comprising out of a huge 6,957 square meter office building, this A-Grade facility offers large reception, ample offices, open plans, 2 boardroom facilities, a server room, balconies, 5 kitchens and 5 sets of ablutions. The building has been equipped with A-Grade fittings and fixtures, air conditioning units, fibre installed connectivity, blinds, multiple windows that allow a great amount of sunlight to enter the space, neat carpet, tiled and laminated floors and elevator access. Eco Glades presents exceptional main road exposure and visibility due to signage, 24h security, access controlled entrance and exit points, a backup power supply, secure tenant and visitors parking as well as neatly maintained gardens and landscaping. The lettable space has 91 open, 103 covered and 102 basement parking bays allocated to the building at additional cost per bay.