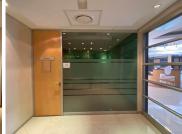

## 1,246,121 pm

ECO GLADES 2 OFFICE PARK| WITCH-HAZEL AVENUE| HIGHVELD

6957 m<sup>2</sup>

ECO GLADES 2 OFFICE PARK| 6957 SQUARE METER OFFICE BLOCK TO LET| WITCH-HAZEL AVENUE| HIGHVELD

Eco Glades 2 Office Park is perfectly based within the large Centurion district, situated at 420 Witch-Hazel Avenue, Highveld. Comprising out of a huge 6,957 square meter office building, this A-Grade facility offers large reception, ample offices, open plans, 2 boardroom facilities, a server room, balconies, 5 kitchens and 5 sets of ablutions. The building has been equipped with A-Grade fittings and fixtures, air conditioning units, fibre installed connectivity, blinds, multiple windows that allow a great amount of sunlight to enter the space, neat carpet, tiled and laminated floors and elevator access. Eco Glades presents exceptional main road exposure and visibility due to signage, 24h security, access controlled entrance and exit points, a backup power supply, secure tenant and visitors parking as well as neatly maintained gardens and landscaping. The lettable space has 91 open, 103 covered and 102 basement parking bays allocated to the building at additional cost per bay.