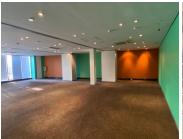

## 1,246,121 pm

ECO GLADES 2 OFFICE PARK| WITCH-HAZEL AVENUE| HIGHVELD

6957 m<sup>2</sup>

ECO GLADES 2 OFFICE PARK| 6957 SQUARE METER OFFICE BLOCK TO LET| WITCH-HAZEL AVENUE| HIGHVELD

Eco Glades 2 Office Park is perfectly based within the large Centurion district, situated at 420 Witch-Hazel Avenue, Highveld. Comprising out of a huge 6,957 square meter office building, this A-Grade facility offers large reception, ample offices, open plans, 2 boardroom facilities, a server room, balconies, 5 kitchens and 5 sets of ablutions. The building has been equipped with A-Grade fittings and fixtures, air conditioning units, fibre installed connectivity, blinds, multiple windows that allow a great amount of sunlight to enter the space, neat carpet, tiled and laminated floors and elevator access. Eco Glades presents exceptional main road exposure and visibility due to signage, 24h security, access controlled entrance and exit points, a backup power supply, secure tenant and visitors parking as well as neatly maintained gardens and landscaping. The lettable space has 91 open, 103 covered and 102 basement parking bays allocated to the building at additional cost per bay.