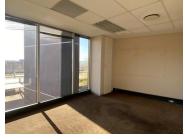

## 1,246,121 pm

ECO GLADES 2 OFFICE PARK| WITCH-HAZEL AVENUE| HIGHVELD

6957 m<sup>2</sup>

ECO GLADES 2 OFFICE PARK| 6957 SQUARE METER OFFICE BLOCK TO LET| WITCH-HAZEL AVENUE| HIGHVELD

Eco Glades 2 Office Park is perfectly based within the large Centurion district, situated at 420 Witch-Hazel Avenue, Highveld. Comprising out of a huge 6,957 square meter office building, this A-Grade facility offers large reception, ample offices, open plans, 2 boardroom facilities, a server room, balconies, 5 kitchens and 5 sets of ablutions. The building has been equipped with A-Grade fittings and fixtures, air conditioning units, fibre installed connectivity, blinds, multiple windows that allow a great amount of sunlight to enter the space, neat carpet, tiled and laminated floors and elevator access. Eco Glades presents exceptional main road exposure and visibility due to signage, 24h security, access controlled entrance and exit points, a backup power supply, secure tenant and visitors parking as well as neatly maintained gardens and landscaping. The lettable space has 91 open, 103 covered and 102 basement parking bays allocated to the building at additional cost per bay.