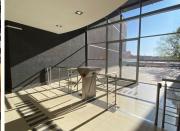

## 1,246,121 pm

ECO GLADES 2 OFFICE PARK| WITCH-HAZEL AVENUE| HIGHVELD

6957 m<sup>2</sup>

ECO GLADES 2 OFFICE PARK| 6957 SQUARE METER OFFICE BLOCK TO LET| WITCH-HAZEL AVENUE| HIGHVELD

Eco Glades 2 Office Park is perfectly based within the large Centurion district, situated at 420 Witch-Hazel Avenue, Highveld. Comprising out of a huge 6,957 square meter office building, this A-Grade facility offers large reception, ample offices, open plans, 2 boardroom facilities, a server room, balconies, 5 kitchens and 5 sets of ablutions. The building has been equipped with A-Grade fittings and fixtures, air conditioning units, fibre installed connectivity, blinds, multiple windows that allow a great amount of sunlight to enter the space, neat carpet, tiled and laminated floors and elevator access. Eco Glades presents exceptional main road exposure and visibility due to signage, 24h security, access controlled entrance and exit points, a backup power supply, secure tenant and visitors parking as well as neatly maintained gardens and landscaping. The lettable space has 91 open, 103 covered and 102 basement parking bays allocated to the building at additional cost per bay.