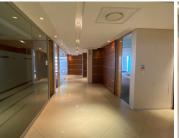

## 1,246,121 pm

ECO GLADES 2 OFFICE PARK| WITCH-HAZEL AVENUE| HIGHVELD

6957 m<sup>2</sup>

ECO GLADES 2 OFFICE PARK| 6957 SQUARE METER OFFICE BLOCK TO LET| WITCH-HAZEL AVENUE| HIGHVELD

Eco Glades 2 Office Park is perfectly based within the large Centurion district, situated at 420 Witch-Hazel Avenue, Highveld. Comprising out of a huge 6,957 square meter office building, this A-Grade facility offers large reception, ample offices, open plans, 2 boardroom facilities, a server room, balconies, 5 kitchens and 5 sets of ablutions. The building has been equipped with A-Grade fittings and fixtures, air conditioning units, fibre installed connectivity, blinds, multiple windows that allow a great amount of sunlight to enter the space, neat carpet, tiled and laminated floors and elevator access. Eco Glades presents exceptional main road exposure and visibility due to signage, 24h security, access controlled entrance and exit points, a backup power supply, secure tenant and visitors parking as well as neatly maintained gardens and landscaping. The lettable space has 91 open, 103 covered and 102 basement parking bays allocated to the building at additional cost per bay.