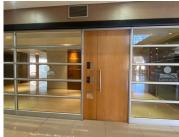

## 1,246,121 pm

ECO GLADES 2 OFFICE PARK| WITCH-HAZEL AVENUE| HIGHVELD

6957 m<sup>2</sup>

ECO GLADES 2 OFFICE PARK| 6957 SQUARE METER OFFICE BLOCK TO LET| WITCH-HAZEL AVENUE| HIGHVELD

Eco Glades 2 Office Park is perfectly based within the large Centurion district, situated at 420 Witch-Hazel Avenue, Highveld. Comprising out of a huge 6,957 square meter office building, this A-Grade facility offers large reception, ample offices, open plans, 2 boardroom facilities, a server room, balconies, 5 kitchens and 5 sets of ablutions. The building has been equipped with A-Grade fittings and fixtures, air conditioning units, fibre installed connectivity, blinds, multiple windows that allow a great amount of sunlight to enter the space, neat carpet, tiled and laminated floors and elevator access. Eco Glades presents exceptional main road exposure and visibility due to signage, 24h security, access controlled entrance and exit points, a backup power supply, secure tenant and visitors parking as well as neatly maintained gardens and landscaping. The lettable space has 91 open, 103 covered and 102 basement parking bays allocated to the building at additional cost per bay.