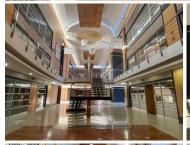

## 1,246,121 pm

ECO GLADES 2 OFFICE PARK| WITCH-HAZEL AVENUE| HIGHVELD

6957 m<sup>2</sup>

ECO GLADES 2 OFFICE PARK| 6957 SQUARE METER OFFICE BLOCK TO LET| WITCH-HAZEL AVENUE| HIGHVELD

Eco Glades 2 Office Park is perfectly based within the large Centurion district, situated at 420 Witch-Hazel Avenue, Highveld. Comprising out of a huge 6,957 square meter office building, this A-Grade facility offers large reception, ample offices, open plans, 2 boardroom facilities, a server room, balconies, 5 kitchens and 5 sets of ablutions. The building has been equipped with A-Grade fittings and fixtures, air conditioning units, fibre installed connectivity, blinds, multiple windows that allow a great amount of sunlight to enter the space, neat carpet, tiled and laminated floors and elevator access. Eco Glades presents exceptional main road exposure and visibility due to signage, 24h security, access controlled entrance and exit points, a backup power supply, secure tenant and visitors parking as well as neatly maintained gardens and landscaping. The lettable space has 91 open, 103 covered and 102 basement parking bays allocated to the building at additional cost per bay.