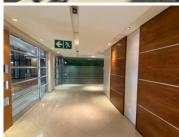

## 1,246,121 pm

ECO GLADES 2 OFFICE PARK| WITCH-HAZEL AVENUE| HIGHVELD

6957 m<sup>2</sup>

ECO GLADES 2 OFFICE PARK| 6957 SQUARE METER OFFICE BLOCK TO LET| WITCH-HAZEL AVENUE| HIGHVELD

Eco Glades 2 Office Park is perfectly based within the large Centurion district, situated at 420 Witch-Hazel Avenue, Highveld. Comprising out of a huge 6,957 square meter office building, this A-Grade facility offers large reception, ample offices, open plans, 2 boardroom facilities, a server room, balconies, 5 kitchens and 5 sets of ablutions. The building has been equipped with A-Grade fittings and fixtures, air conditioning units, fibre installed connectivity, blinds, multiple windows that allow a great amount of sunlight to enter the space, neat carpet, tiled and laminated floors and elevator access. Eco Glades presents exceptional main road exposure and visibility due to signage, 24h security, access controlled entrance and exit points, a backup power supply, secure tenant and visitors parking as well as neatly maintained gardens and landscaping. The lettable space has 91 open, 103 covered and 102 basement parking bays allocated to the building at additional cost per bay.