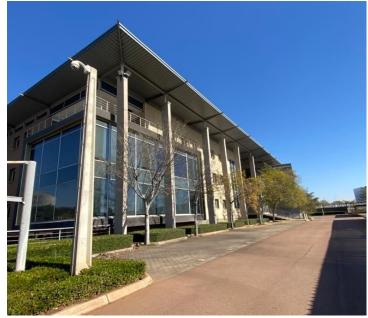

## 1,246,121 pm

ECO GLADES 2 OFFICE PARK| WITCH-HAZEL AVENUE| HIGHVELD

6957 m<sup>2</sup>

ECO GLADES 2 OFFICE PARK| 6957 SQUARE METER OFFICE BLOCK TO LET| WITCH-HAZEL AVENUE| HIGHVELD

Eco Glades 2 Office Park is perfectly based within the large Centurion district, situated at 420 Witch-Hazel Avenue, Highveld. Comprising out of a huge 6,957 square meter office building, this A-Grade facility offers large reception, ample offices, open plans, 2 boardroom facilities, a server room, balconies, 5 kitchens and 5 sets of ablutions. The building has been equipped with A-Grade fittings and fixtures, air conditioning units, fibre installed connectivity, blinds, multiple windows that allow a great amount of sunlight to enter the space, neat carpet, tiled and laminated floors and elevator access. Eco Glades presents exceptional main road exposure and visibility due to signage, 24h security, access controlled entrance and exit points, a backup power supply, secure tenant and visitors parking as well as neatly maintained gardens and landscaping. The lettable space has 91 open, 103 covered and 102 basement parking bays allocated to the building at additional cost per bay.