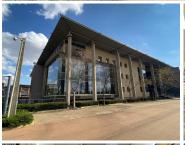

Eco Glades 2 Office Park is perfectly based within the large Centurion district, situated on Witch-Hazel Avenue, Highveld.

Comprising out of a sizable 7000 square meter office building, this A-Grade facility offers a large reception, ample offices, open plans, 3 boardroom facilities, a server room, balconies, 6 kitchens and multiple male/female sets of ablutions. The building has been equipped with A-Grade fittings and fixtures, air conditioning units, fibre installed connectivity. This office building is fitted with blinds, on the multiple windows that allow a great amount of natural light to filter through. This immaculate office building is finished with neat carpet, tiled and laminated floors and tenants have elevator access.

Eco Glades presents exceptional main road exposure and visibility due to signage, Eco Glades 2 Office park is secured with 24h security, access controlled entrance and exit points. Tenants additionally have a back-up power supply, secure tenant and Gatossp Monthly Rental R1,250,000 Ex Vat