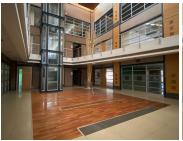

Eco Glades 2 Office Park is perfectly based within the large Centurion district, situated on Witch-Hazel Avenue, Highveld.

Comprising out of a sizable 7000 square meter office building, this A-Grade facility offers a large reception, ample offices, open plans, 3 boardroom facilities, a server room, balconies, 6 kitchens and multiple male/female sets of ablutions. The building has been equipped with A-Grade fittings and fixtures, air conditioning units, fibre installed connectivity. This office building is fitted with blinds, on the multiple windows that allow a great amount of natural light to filter through. This immaculate office building is finished with neat carpet, tiled and laminated floors and tenants have elevator access.