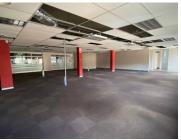

Eco Glades 2 Office Park is perfectly based within the large Centurion district, situated on Witch-Hazel Avenue, Highveld.

Comprising out of a sizable 7000 square meter office building, this A-Grade facility offers a large reception, ample offices, open plans, 3 boardroom facilities, a server room, balconies, 6 kitchens and multiple male/female sets of ablutions. The building has been equipped with A-Grade fittings and fixtures, air conditioning units, fibre installed connectivity. This office building is fitted with blinds, on the multiple windows that allow a great amount of natural light to filter through. This immaculate office building is finished with neat carpet, tiled and laminated floors and tenants have elevator access.

Eco Glades presents exceptional main road exposure and visibility due to signage, Eco Glades 2 Office park is secured with 24h security, access controlled entrance and exit points. Tenants additionally have a back-up power supply, secure tenant and Gatossp Monthly Rental R1,250,000 Ex Vat