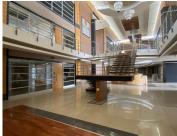

Eco Glades 2 Office Park is perfectly based within the large Centurion district, situated on Witch-Hazel Avenue, Highveld.

Comprising out of a sizable 7000 square meter office building, this A-Grade facility offers a large reception, ample offices, open plans, 3 boardroom facilities, a server room, balconies, 6 kitchens and multiple male/female sets of ablutions. The building has been equipped with A-Grade fittings and fixtures, air conditioning units, fibre installed connectivity. This office building is fitted with blinds, on the multiple windows that allow a great amount of natural light to filter through. This immaculate office building is finished with neat carpet, tiled and laminated floors and tenants have elevator access.