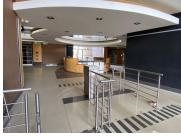

Eco Glades 2 Office Park is perfectly based within the large Centurion district, situated on Witch-Hazel Avenue, Highveld.

Comprising out of a sizable 7000 square meter office building, this A-Grade facility offers a large reception, ample offices, open plans, 3 boardroom facilities, a server room, balconies, 6 kitchens and multiple male/female sets of ablutions. The building has been equipped with A-Grade fittings and fixtures, air conditioning units, fibre installed connectivity. This office building is fitted with blinds, on the multiple windows that allow a great amount of natural light to filter through. This immaculate office building is finished with neat carpet, tiled and laminated floors and tenants have elevator access.