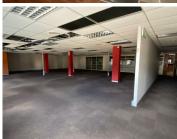

Eco Glades 2 Office Park is perfectly based within the large Centurion district, situated on Witch-Hazel Avenue, Highveld.

Comprising out of a sizable 7000 square meter office building, this A-Grade facility offers a large reception, ample offices, open plans, 3 boardroom facilities, a server room, balconies, 6 kitchens and multiple male/female sets of ablutions. The building has been equipped with A-Grade fittings and fixtures, air conditioning units, fibre installed connectivity. This office building is fitted with blinds, on the multiple windows that allow a great amount of natural light to filter through. This immaculate office building is finished with neat carpet, tiled and laminated floors and tenants have elevator access.

Eco Glades presents exceptional main road exposure and visibility due to signage, Eco Glades 2 Office park is secured with 24h security, access controlled entrance and exit points. Tenants additionally have a back-up power supply, secure tenant and Gatossp Monthly Rental R1,250,000 Ex Vat