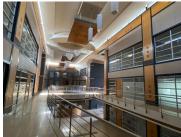

Eco Glades 2 Office Park is perfectly based within the large Centurion district, situated on Witch-Hazel Avenue, Highveld.

Comprising out of a sizable 7000 square meter office building, this A-Grade facility offers a large reception, ample offices, open plans, 3 boardroom facilities, a server room, balconies, 6 kitchens and multiple male/female sets of ablutions. The building has been equipped with A-Grade fittings and fixtures, air conditioning units, fibre installed connectivity. This office building is fitted with blinds, on the multiple windows that allow a great amount of natural light to filter through. This immaculate office building is finished with neat carpet, tiled and laminated floors and tenants have elevator access.