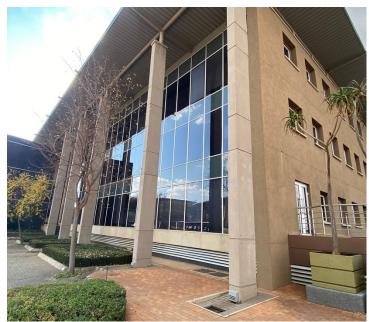

Eco Glades 2 Office Park is perfectly based within the large Centurion district, situated on Witch-Hazel Avenue, Highveld.

Comprising out of a sizable 7000 square meter office building, this A-Grade facility offers a large reception, ample offices, open plans, 3 boardroom facilities, a server room, balconies, 6 kitchens and multiple male/female sets of ablutions. The building has been equipped with A-Grade fittings and fixtures, air conditioning units, fibre installed connectivity. This office building is fitted with blinds, on the multiple windows that allow a great amount of natural light to filter through. This immaculate office building is finished with neat carpet, tiled and laminated floors and tenants have elevator access.

Eco Glades presents exceptional main road exposure and visibility due to signage, Eco Glades 2 Office park is secured with 24h security, access controlled entrance and exit points. Tenants additionally have a back-up power supply, secure tenant and Gatossp Monthly Rental R1,250,000 Ex Vat