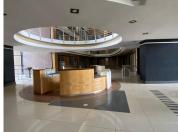

Eco Glades 2 Office Park is perfectly based within the large Centurion district, situated on Witch-Hazel Avenue, Highveld.

Comprising out of a sizable 7000 square meter office building, this A-Grade facility offers a large reception, ample offices, open plans, 3 boardroom facilities, a server room, balconies, 6 kitchens and multiple male/female sets of ablutions. The building has been equipped with A-Grade fittings and fixtures, air conditioning units, fibre installed connectivity. This office building is fitted with blinds, on the multiple windows that allow a great amount of natural light to filter through. This immaculate office building is finished with neat carpet, tiled and laminated floors and tenants have elevator access.