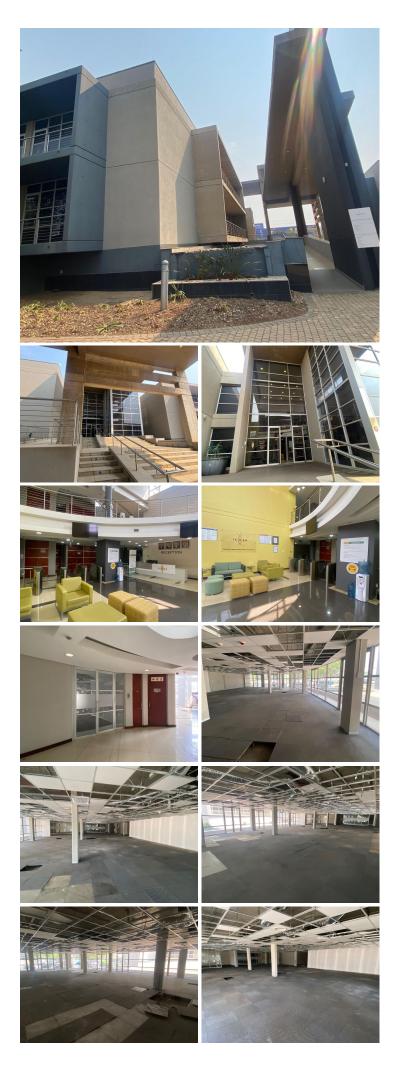

## 95,650 pm

ECO POINT OFFICE PARK| WITCH-HAZEL AVENUE| HIGHVELD

ECO POINT OFFICE PARK| 627 SQUARE METER COMMERCIAL UNIT TO LET| WITCH-HAZEL AVENUE| HIGHVELD

Eco Point Office Park is situated on Witch- Hazel Avenue, In the hub of opportunities, Highveld, Centurion. This A- grade office unit is situated within a multi-tenanted office building based in the Highveld area. This commercial unit offers a communsI reception, a boardroom, a private office, an open-plan office area and male// female ablution facilities. This Office unit is complete with central air conditioning and neat, carpet flooring and a balcony.

The office park is equipped with ready to go fibre and tenants will have access to open, covered and basement parking at an additional cost. Eco Point Office Park is situated on the Gautrain bus route and is close to Midstream, Rooihuiskraal, Hennopspark and Irene. The office park is also close to Eco boulevard shopping centre who has got anchor tenants in the likes of Checkers, Clicks, and Virgin Active. The park is easily accessible from the N1 Highway Via Old Johannesburg road or John Vorster drive.

Gross rental includes: - Operational costs Gross Monthly Rental Lease Period Available Exemies:

R95,650 Ex Vat Negotiable Immediately

| Floor Size m <sup>2</sup> | 627        | Security         | Yes |
|---------------------------|------------|------------------|-----|
| Parking Bays              | 3.0        | Air Conditioning | Yes |
| Title                     | Freehold   | Generator        | -   |
| Zoning                    | Commercial | Fibre            | -   |