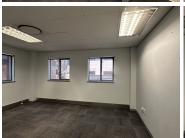

This second-floor office space is situated within a multi-tenanted office building based in the Highveld, Centurion area. The unit is currently in a white box state but does have a balcony, kitchen, and ablutions within the unit. It also features air conditioning and windows that offer ample natural light. The office park has twenty-four hour security and offers secure parking for tenants or clientele.