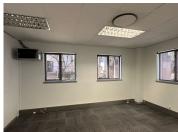

This second-floor office space is situated within a multi-tenanted office building based in the Highveld, Centurion area. The unit is currently in a white box state but does have a balcony, kitchen, and ablutions within the unit. It also features air conditioning and windows that offer ample natural light. The office park has twenty-four hour security and offers secure parking for tenants or clientele.