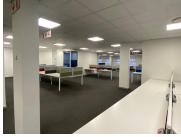

## 51,000 pm

ECO COURT OFFICE PARK| WITCH-HAZEL AVENUE| HIGHVELD

292 m<sup>2</sup>

ECO COURT OFFICE PARK| 292 SQUARE METER COMMERCIAL UNIT| WITCH-HAZEL AVENUE| HIGHVELD

Eco Court is based on Witch-Hazel Avenue within Highveld, located in the well-established Centurion node. Comprising out of a sizable 292 square meters, this modern office is partitioned into a reception area, 1 large open plan work station with 4 private office components, a boardroom, a balcony, a dedicated kitchen suite and communal ablutions. The office is equipped with neat carpet flooring, blinds, centralized air conditioning units, multiple windows and fibre ready connectivity.