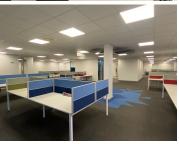

## 51,000 pm

ECO COURT OFFICE PARK| WITCH-HAZEL AVENUE| HIGHVELD

292 m<sup>2</sup>

ECO COURT OFFICE PARK| 292 SQUARE METER COMMERCIAL UNIT| WITCH-HAZEL AVENUE| HIGHVELD

Eco Court is based on Witch-Hazel Avenue within Highveld, located in the well-established Centurion node. Comprising out of a sizable 292 square meters, this modern office is partitioned into a reception area, 1 large open plan work station with 4 private office components, a boardroom, a balcony, a dedicated kitchen suite and communal ablutions. The office is equipped with neat carpet flooring, blinds, centralized air conditioning units, multiple windows and fibre ready connectivity.