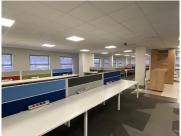

## 51,000 pm

ECO COURT OFFICE PARK| WITCH-HAZEL AVENUE| HIGHVELD

292 m<sup>2</sup>

ECO COURT OFFICE PARK| 292 SQUARE METER COMMERCIAL UNIT| WITCH-HAZEL AVENUE| HIGHVELD

Eco Court is based on Witch-Hazel Avenue within Highveld, located in the well-established Centurion node. Comprising out of a sizable 292 square meters, this modern office is partitioned into a reception area, 1 large open plan work station with 4 private office components, a boardroom, a balcony, a dedicated kitchen suite and communal ablutions. The office is equipped with neat carpet flooring, blinds, centralized air conditioning units, multiple windows and fibre ready connectivity.