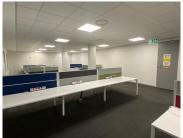

## 51,000 pm

ECO COURT OFFICE PARK| WITCH-HAZEL AVENUE| HIGHVELD

292 m<sup>2</sup>

ECO COURT OFFICE PARK| 292 SQUARE METER COMMERCIAL UNIT| WITCH-HAZEL AVENUE| HIGHVELD

Eco Court is based on Witch-Hazel Avenue within Highveld, located in the well-established Centurion node. Comprising out of a sizable 292 square meters, this modern office is partitioned into a reception area, 1 large open plan work station with 4 private office components, a boardroom, a balcony, a dedicated kitchen suite and communal ablutions. The office is equipped with neat carpet flooring, blinds, centralized air conditioning units, multiple windows and fibre ready connectivity.