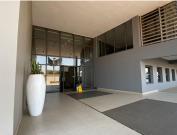

## 51,000 pm

ECO COURT OFFICE PARK| WITCH-HAZEL AVENUE| HIGHVELD

292 m<sup>2</sup>

ECO COURT OFFICE PARK| 292 SQUARE METER COMMERCIAL UNIT| WITCH-HAZEL AVENUE| HIGHVELD

Eco Court is based on Witch-Hazel Avenue within Highveld, located in the well-established Centurion node. Comprising out of a sizable 292 square meters, this modern office is partitioned into a reception area, 1 large open plan work station with 4 private office components, a boardroom, a balcony, a dedicated kitchen suite and communal ablutions. The office is equipped with neat carpet flooring, blinds, centralized air conditioning units, multiple windows and fibre ready connectivity.