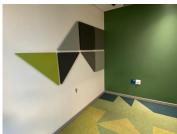

## 51,000 pm

ECO COURT OFFICE PARK| WITCH-HAZEL AVENUE| HIGHVELD

292 m<sup>2</sup>

ECO COURT OFFICE PARK| 292 SQUARE METER COMMERCIAL UNIT| WITCH-HAZEL AVENUE| HIGHVELD

Eco Court is based on Witch-Hazel Avenue within Highveld, located in the well-established Centurion node. Comprising out of a sizable 292 square meters, this modern office is partitioned into a reception area, 1 large open plan work station with 4 private office components, a boardroom, a balcony, a dedicated kitchen suite and communal ablutions. The office is equipped with neat carpet flooring, blinds, centralized air conditioning units, multiple windows and fibre ready connectivity.