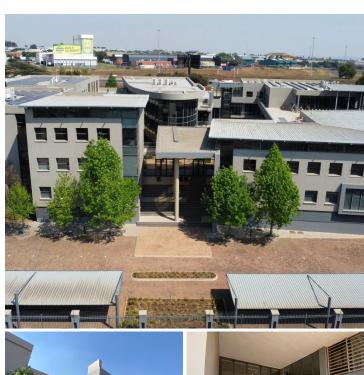

## 51,000 pm

ECO COURT OFFICE PARK| WITCH-HAZEL AVENUE| HIGHVELD

292 m<sup>2</sup>

ECO COURT OFFICE PARK| 292 SQUARE METER COMMERCIAL UNIT| WITCH-HAZEL AVENUE| HIGHVELD

Eco Court is based on Witch-Hazel Avenue within Highveld, located in the well-established Centurion node. Comprising out of a sizable 292 square meters, this modern office is partitioned into a reception area, 1 large open plan work station with 4 private office components, a boardroom, a balcony, a dedicated kitchen suite and communal ablutions. The office is equipped with neat carpet flooring, blinds, centralized air conditioning units, multiple windows and fibre ready connectivity.

Highveld is a well-developed business pocket located within Centurion. The park is home to several popular companies such as Nokia, Eco Boulevard Shopping Centre offering a variety of amenities such as Checkers, Clicks, Virgin Active, a barber, a water shop and a liquor shop among many other well-established companies. Eco Park has twenty-four hour security, access controlled entrance and exit points, secure tenant and visitors parking as well as neatly maintained gardens and landscaping. It is easily accessible from the N1 Highway Via Old Johannesburg road or