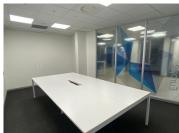

## 51,000 pm

ECO COURT OFFICE PARK| WITCH-HAZEL AVENUE| HIGHVELD

292 m<sup>2</sup>

ECO COURT OFFICE PARK| 292 SQUARE METER COMMERCIAL UNIT| WITCH-HAZEL AVENUE| HIGHVELD

Eco Court is based on Witch-Hazel Avenue within Highveld, located in the well-established Centurion node. Comprising out of a sizable 292 square meters, this modern office is partitioned into a reception area, 1 large open plan work station with 4 private office components, a boardroom, a balcony, a dedicated kitchen suite and communal ablutions. The office is equipped with neat carpet flooring, blinds, centralized air conditioning units, multiple windows and fibre ready connectivity.