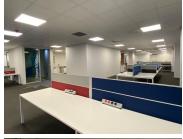

## 51,000 pm

ECO COURT OFFICE PARK| WITCH-HAZEL AVENUE| HIGHVELD

292 m<sup>2</sup>

ECO COURT OFFICE PARK| 292 SQUARE METER COMMERCIAL UNIT| WITCH-HAZEL AVENUE| HIGHVELD

Eco Court is based on Witch-Hazel Avenue within Highveld, located in the well-established Centurion node. Comprising out of a sizable 292 square meters, this modern office is partitioned into a reception area, 1 large open plan work station with 4 private office components, a boardroom, a balcony, a dedicated kitchen suite and communal ablutions. The office is equipped with neat carpet flooring, blinds, centralized air conditioning units, multiple windows and fibre ready connectivity.