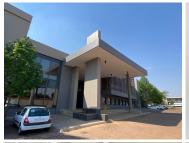

## 51,000 pm

ECO COURT OFFICE PARK| WITCH-HAZEL AVENUE| HIGHVELD

292 m<sup>2</sup>

ECO COURT OFFICE PARK| 292 SQUARE METER COMMERCIAL UNIT| WITCH-HAZEL AVENUE| HIGHVELD

Eco Court is based on Witch-Hazel Avenue within Highveld, located in the well-established Centurion node. Comprising out of a sizable 292 square meters, this modern office is partitioned into a reception area, 1 large open plan work station with 4 private office components, a boardroom, a balcony, a dedicated kitchen suite and communal ablutions. The office is equipped with neat carpet flooring, blinds, centralized air conditioning units, multiple windows and fibre ready connectivity.