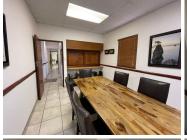

Comprising out of a small 78 square meter office facility, this suite hosts a reception area, an open plan work station, 2 closed office components, a boardroom area and a dedicated kitchen space with access to a set of ablutions. It is equipped with neat tiled floors, central air conditioning units and a great amount of natural light to filter in. Highveld Office Park presents you with twenty four hour on site security, exceptional main road exposure and secure tenant and visitors parking available.