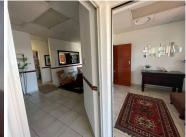

Comprising out of a small 78 square meter office facility, this suite hosts a reception area, an open plan work station, 2 closed office components, a boardroom area and a dedicated kitchen space with access to a set of ablutions. It is equipped with neat tiled floors, central air conditioning units and a great amount of natural light to filter in. Highveld Office Park presents you with twenty four hour on site security, exceptional main road exposure and secure tenant and visitors parking available.