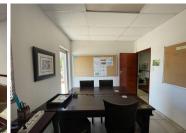

Comprising out of a small 78 square meter office facility, this suite hosts a reception area, an open plan work station, 2 closed office components, a boardroom area and a dedicated kitchen space with access to a set of ablutions. It is equipped with neat tiled floors, central air conditioning units and a great amount of natural light to filter in. Highveld Office Park presents you with twenty four hour on site security, exceptional main road exposure and secure tenant and visitors parking available.