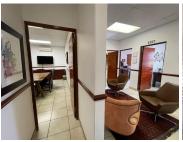

Comprising out of a small 78 square meter office facility, this suite hosts a reception area, an open plan work station, 2 closed office components, a boardroom area and a dedicated kitchen space with access to a set of ablutions. It is equipped with neat tiled floors, central air conditioning units and a great amount of natural light to filter in. Highveld Office Park presents you with twenty four hour on site security, exceptional main road exposure and secure tenant and visitors parking available.