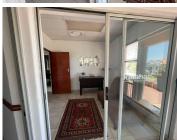

Comprising out of a small 78 square meter office facility, this suite hosts a reception area, an open plan work station, 2 closed office components, a boardroom area and a dedicated kitchen space with access to a set of ablutions. It is equipped with neat tiled floors, central air conditioning units and a great amount of natural light to filter in. Highveld Office Park presents you with twenty four hour on site security, exceptional main road exposure and secure tenant and visitors parking available.