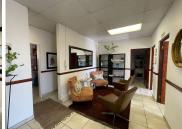

Comprising out of a small 78 square meter office facility, this suite hosts a reception area, an open plan work station, 2 closed office components, a boardroom area and a dedicated kitchen space with access to a set of ablutions. It is equipped with neat tiled floors, central air conditioning units and a great amount of natural light to filter in. Highveld Office Park presents you with twenty four hour on site security, exceptional main road exposure and secure tenant and visitors parking available.