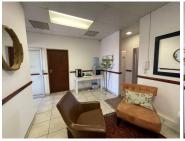

Comprising out of a small 78 square meter office facility, this suite hosts a reception area, an open plan work station, 2 closed office components, a boardroom area and a dedicated kitchen space with access to a set of ablutions. It is equipped with neat tiled floors, central air conditioning units and a great amount of natural light to filter in. Highveld Office Park presents you with twenty four hour on site security, exceptional main road exposure and secure tenant and visitors parking available.