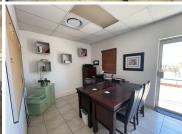

Comprising out of a small 78 square meter office facility, this suite hosts a reception area, an open plan work station, 2 closed office components, a boardroom area and a dedicated kitchen space with access to a set of ablutions. It is equipped with neat tiled floors, central air conditioning units and a great amount of natural light to filter in. Highveld Office Park presents you with twenty four hour on site security, exceptional main road exposure and secure tenant and visitors parking available.