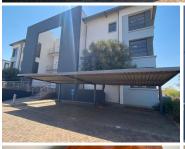

Eco Origin Office Park is based in the Premiere Highveld, Centurion area, situated on Witch-Hazel Avenue. This spacious 250square metre office suite comprises out of a reception area, closed offices that can facilitate boardrooms, open plan working stations, 1 wooden finished kitchen and communal ablutions that will be shared among other tenants in the building. The office features neat carpet flooring, central air-conditioning, big windows allowing light to come through the office and fibre connectivity allowing your business to stay connected to the business world.

Gross Monthly Rental R35,000 Ex Vat

Lease Period Negotiable Available From Immediately

| Floor Size m <sup>2</sup> | 250             | Security         | Yes |
|---------------------------|-----------------|------------------|-----|
| Parking Bays              | 1.0             | Air Conditioning | Yes |
| Title                     | Sectional Title | Generator        | -   |
| Zoning                    | Commercial      | Fibre            | -   |