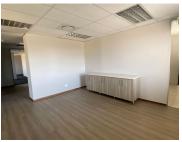

Eco Origin Office Park is based in the Premiere Highveld, Centurion area, situated on Witch-Hazel Avenue. This spacious 250square metre office suite comprises out of a reception area, closed offices that can facilitate boardrooms, open plan working stations, 1 wooden finished kitchen and communal ablutions that will be shared among other tenants in the building. The office features neat carpet flooring, central air-conditioning, big windows allowing light to come through the office and fibre connectivity allowing your business to stay connected to the business world.