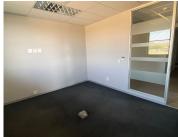

Eco Origin Office Park is based in the Premiere Highveld, Centurion area, situated on Witch-Hazel Avenue. This spacious 250square metre office suite comprises out of a reception area, closed offices that can facilitate boardrooms, open plan working stations, 1 wooden finished kitchen and communal ablutions that will be shared among other tenants in the building. The office features neat carpet flooring, central air-conditioning, big windows allowing light to come through the office and fibre connectivity allowing your business to stay connected to the business world.