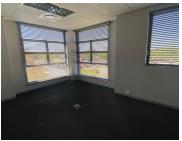

Eco Origin Office Park is based in the Premiere Highveld, Centurion area, situated on Witch-Hazel Avenue. This spacious 250square metre office suite comprises out of a reception area, closed offices that can facilitate boardrooms, open plan working stations, 1 wooden finished kitchen and communal ablutions that will be shared among other tenants in the building. The office features neat carpet flooring, central air-conditioning, big windows allowing light to come through the office and fibre connectivity allowing your business to stay connected to the business world.