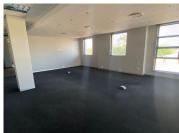

Eco Origin Office Park is based in the Premiere Highveld, Centurion area, situated on Witch-Hazel Avenue. This spacious 250square metre office suite comprises out of a reception area, closed offices that can facilitate boardrooms, open plan working stations, 1 wooden finished kitchen and communal ablutions that will be shared among other tenants in the building. The office features neat carpet flooring, central air-conditioning, big windows allowing light to come through the office and fibre connectivity allowing your business to stay connected to the business world.