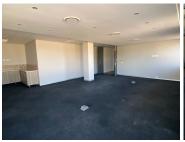

Eco Origin Office Park is based in the Premiere Highveld, Centurion area, situated on Witch-Hazel Avenue. This spacious 250square metre office suite comprises out of a reception area, closed offices that can facilitate boardrooms, open plan working stations, 1 wooden finished kitchen and communal ablutions that will be shared among other tenants in the building. The office features neat carpet flooring, central air-conditioning, big windows allowing light to come through the office and fibre connectivity allowing your business to stay connected to the business world.