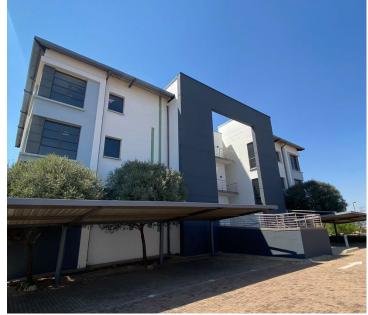

## 35,000 pm

ECO ORIGIN OFFICE PARK| WITCH-HAZEL AVENUE| HIGHVELD

250 m<sup>2</sup>

ECO ORIGIN OFFICE PARK| 250 SQAURE METER OFFICE UNIT TO LET| WITCH-HAZEL AVENUE| HGHVELD

A-GRADE OFFICE SUITE TO LEASE WITH GREAT MAIN ROAD EXPOSURE OFFERING THE BEST SIGNAGE OPPORTUNITY FOR YOUR BUSINESS

Eco Origin Office Park is based in the Premiere Highveld, Centurion area, situated on Witch-Hazel Avenue. This spacious 250square metre office suite comprises out of a reception area, closed offices that can facilitate boardrooms, open plan working stations, 1 wooden finished kitchen and communal ablutions that will be shared among other tenants in the building. The office features neat carpet flooring, central air-conditioning, big windows allowing light to come through the office and fibre connectivity allowing your business to stay connected to the business world.